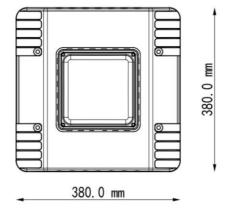

# LED LIGHTING

www.DigiLiteLED.com

P/N: DL-CP3B-95WSXYA1-ab

### Note:

- DL= Company name
- > CP3B = Product series, LED Canopy Light
- > 95W = Rating Power
- S=Driver manufacturer, SOSEN
- X=LED manufacturer, Hongli 2835
- > Y= Cover type, striped lens
- ➤ A1 = Version number
- ➤ a = Housing colors, WH=White b= CCT, b= $27\sim65$ , for  $2700K\sim6500K$





## **DIMENSIONS**

# **ADVANTAGE**

- UL cULcertificate.
- ➤ IP65 driver, input voltage 100-277VAC.
- No UV or IR in the beam.
- Easy to install and operate.
- Energy saving, long lifespan.
- Light is soft and uniform, safe to eyes.
- Instant start, NO flickering, NO humming.
- Green and eco-friendly without mercury.





### **APPLICATION**

Widely used in gas station, service station, underground parking lot, warehouse, garage





Fixture Schedule: \_

www.DigiLiteLED.com

# **SPECIFICATIONS**

|            | Input Power           | 95W                               |  |
|------------|-----------------------|-----------------------------------|--|
| OPTICAL    | Lumen                 | 12160-13110LM                     |  |
|            | Lumen Efficacy        | 128-138 LM/W                      |  |
|            | Color Temperature     | 2700-6500K                        |  |
|            | CRI                   | >80                               |  |
|            | Viewing Angle         | 120 Degree                        |  |
| ELECTRICAL | Input Voltage         | 100-277VAC 50/60Hz