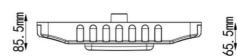

# LED LIGHTING

www.DigiLiteLED.com

P/N: DL-CP3B-95WSXYA1-ab

### Note:

- DL= Company name
- > CP3B = Product series, LED Canopy Light
- > 95W = Rating Power
- S=Driver manufacturer, SOSEN
- X=LED manufacturer, Hongli 2835
- > Y= Cover type, striped lens
- ➤ A1 = Version number
- ➤ a = Housing colors, WH=White b= CCT, b= $27\sim65$ , for  $2700K\sim6500K$





## **DIMENSIONS**

# **ADVANTAGE**

- UL cULcertificate.
- ➤ IP65 driver, input voltage 100-277VAC.
- No UV or IR in the beam.
- Easy to install and operate.
- Energy saving, long lifespan.
- Light is soft and uniform, safe to eyes.
- Instant start, NO flickering, NO humming.
- Green and eco-friendly without mercury.





### **APPLICATION**

Widely used in gas station, service station, underground parking lot, warehouse, garage





Fixture Schedule: \_

www.DigiLiteLED.com

# **SPECIFICATIONS**

|            | Input Power           | 95W                               |  |
|------------|-----------------------|-----------------------------------|--|
| OPTICAL    | Lumen                 | 12160-13110LM                     |  |
|            | Lumen Efficacy        | 128-138 LM/W                      |  |
|            | Color Temperature     | 2700-6500K                        |  |
|            | CRI                   | >80                               |  |
|            | Viewing Angle         | 120 Degree                        |  |
| ELECTRICAL | Input Voltage         | 100-277VAC 50/60Hz