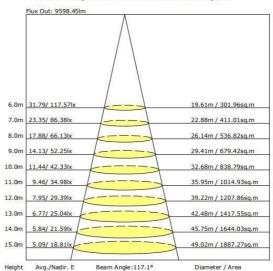

rton | Lamps Net Weight | Weight/ Carton |
|-----------|-------------------|-------------|------------------|----------------|
| Outer box | 425 x 420 x 120mm | 1 PC        | 4.36KG           | 5.2KG          |



www.DigiLiteLED.com



### LIGHT DISTRIBUTION TESTING PARAMETERS

# **Luminaire Property**

Luminaire Manufacturer:

Current: 0.795 A Voltage: 119.7 V Power: 94.91 W Power Factor: 0.997

## Photometric Results

IES Classification: Type II

Total Rated Lamp Lumens: 13127.7 lm

Efficiency: 100%

Upward Ratio: 2%

Central Intensity: 4232.51 cd Pos of Max. Intensity: H180 V4 Longitudinal Classification: Very Short

Measurement Flux: 13127.7 lm

Downward Ratio: 98%

Luminaire Efficacy Rating (LER): 138.37

Max. Intensity: 4321.53 cd





#### The Average Illuminance Effective Figure



#### **NOTICE FOR USER**

- Please turn off power before install or change assembly parts.
- The input voltage and lamps should be matched, after connecting the power line, please make sure the wiring section is insulated.
- No-professionals must not install and disassemble the lamps.

#### TROUBLE SHOOTINGS

| Troubles                | Check points                                                                                     |  |
|-------------------------|--------------------------------------------------------------------------------------------------|--|
| Flickering of the light | Turn off the power and turn on again in 3 minutes.  If same phenomena occur, then call agencies. |  |
| Out of working          | Please check the connection.