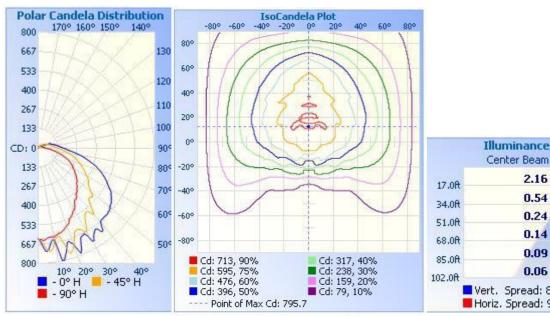

## **Light Distribution Testing Parameters**

# **Luminaire Photometric Report**

Filename: MWP03-15W-57K

Lamp Output: 1 lamp, rated Lumens/lamp: 1852.8 Max Candela: 795.7 at Horizontal: 0°, Vertical: 13°

Input Wattage: 14.43 Luminous Opening: Point Photometry: Type C

Nema Type: 7 X 7

| Roadway Summary        |            |           |
|------------------------|------------|-----------|
| Cutoff Classification: | N          | ONCUTOFF  |
| Distribution:          | TYPE IV, V | ERY SHORT |
| Max Cd, 90 Deg Vert:   |            | 168.7     |
| Max Cd, 80 to <90 Deg: |            | 293.2     |
|                        | Lumens %   | Lamp      |
| Downward Street Side:  | 1,245.8    | 67.2%     |
| Downward House Side:   | 433.7      | 23.4%     |
| Downward Total:        | 1,679.5    | 90.6%     |
| Upward Street Side:    | 140.4      | 7.6%      |
| Upward House Side:     | 32.9       | 1.8%      |
| Upward Total:          | 173.3      | 9.4%      |
| Total Lumens:          | 1,852.8    | 100%      |