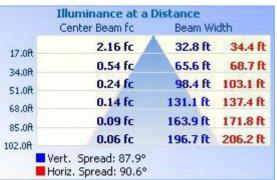

## **Light Distribution Testing Parameters**

# **Luminaire Photometric Report**

Filename: MWP03-15W-57K

Lamp Output: 1 lamp, rated Lumens/lamp: 1852.8 Max Candela: 795.7 at Horizontal: 0°, Vertical: 13°

Input Wattage: 14.43 Luminous Opening: Point Photometry: Type C

Nema Type: 7 X 7

| Roadway Summary        |            |           |
|------------------------|------------|-----------|
| Cutoff Classification: | N          | ONCUTOFF  |
| Distribution:          | TYPE IV, V | ERY SHORT |
| Max Cd, 90 Deg Vert:   |            | 168.7     |
| Max Cd, 80 to <90 Deg: |            | 293.2     |
|                        | Lumens %   | Lamp      |
| Downward Street Side:  | 1,245.8    | 67.2%     |
| Downward House Side:   | 433.7      | 23.4%     |
| Downward Total:        | 1,679.5    | 90.6%     |
| Upward Street Side:    | 140.4      | 7.6%      |
| Upward House Side:     | 32.9       | 1.8%      |
| Upward Total:          | 173.3      | 9.4%      |
| Total Lumens:          | 1,852.8    | 100%      |