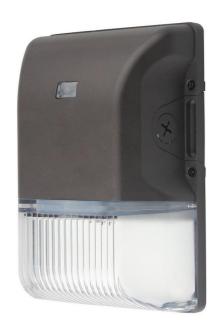

# **LED Wall Pack Light**

P/N: DL-MWP03-15WBFA1-abc

Note:

DL= Company name

MWP03 = Product series, LED Wall Pack Light

15W = Rating Power

B = LED manufacturer, lumileds 2835

F = Cover type, frosted cover

A1 = Version number

a = Housing colors, can be WH=White, BH=Black, BR=Brown

b= Photocell, can be P or blank

c= CCT,40=4000K,45=4500K,50=5000K,57=5700K

# **Product Specifications**

| Product name | LED Wall Pack Light  |
|--------------|----------------------|
| Part No      | DL-MWP03-15WBFA1-abc |
| Dimension    | 218*147*78 mm        |