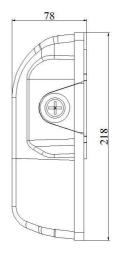

# **Dimensions**

| Project Name:     |  |
|-------------------|--|
| Fixture Schedule: |  |

www.DigiLiteLED.com

# **Product Specifications**

| Product name | LED Wall Pack Light  |
|--------------|----------------------|
| Part No      | DL-MWP03-15WBFA1-abc |
| Dimension    | 218*147*78 mm        |