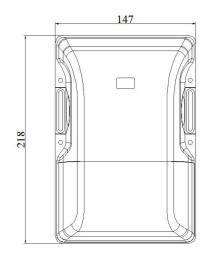

# **Dimensions**

| Project Name:     |  |
|-------------------|--|
| Fixture Schedule: |  |

www.DigiLiteLED.com

# **Product Specifications**

| Product name | LED Wall Pack Light  |
|--------------|----------------------|
| Part No      | DL-MWP03-15WBFA1-abc |
| Dimension    | 218*147*78 mm        |