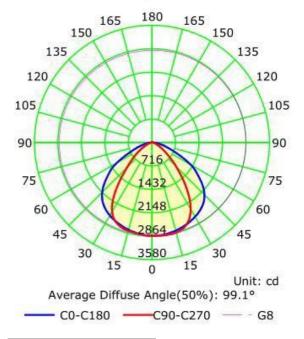

#### LIGHT DISTRIBUTION TESTING PARAMETERS

# Luminaire Property

Luminaire Manufacturer: Voltage: 121.4 V Power: 45.95 W

Current: 0.383 A Power Factor: 0.987

# Photometric Results

IES Classification: Type I Total Rated Lamp Lumens: 6650.7 lm Efficiency: 100% Upward Ratio: 1% Central Intensity: 2848.47 cd Pos of Max. Intensity: H90 V8 Longitudinal Classification: Very Short Measurement Flux: 6650.7 lm Downward Ratio: 99% Luminaire Efficacy Rating (LER): 144.79 Max. Intensity: 2864.77 cd

Luminous Intensity Distribution Curve

The Average Illuminance Effective Figure