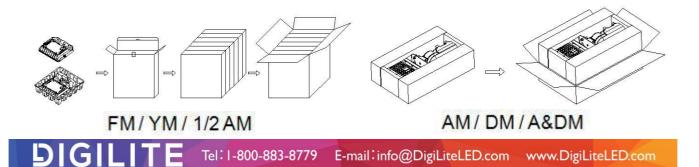

# PACKAGE

|                  |               | FM             | YM     | 1/2 AM | AM             | DM    | A&DM  |
|------------------|---------------|----------------|--------|--------|----------------|-------|-------|
| Lamps Net Weight |               | 1.7kg          | 1.6kg  | 1.6kg  | 3.2kg          | 3.6kg | 4.0kg |
|                  | size          | 306*270*75 mm  |        |        |                |       |       |
| Inner box        | Qty/ Carton   | 1 PCS          |        |        | /              |       |       |
|                  | Weight/Carton | 2.0kg          | 1.9kg  | 1.9kg  |                |       |       |
|                  | size          | 468*326*284 mm |        |        | 485*260*130 mm |       |       |
| Outer box        | Qty/ Carton   | 6 PCS          |        |        | 1PCS           |       |       |
|                  | Weight/Carton | 12.8kg         | 12.2kg | 12.2kg | 3.8kg          | 4.2kg | 4.6kg |