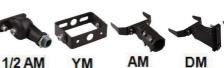

"a" can be any two letters for lamp colors.

"c" can be "10SP", "20SP" or blank for Surge protector provided or not.

- "d" can be "1/2AM", "YM", "FM", "AM", "DM", or "A & DM" for bracket type.
- e" can be any two digits for CCT or CAXX, CAXX for adjustable CCT (any two digits for XX).