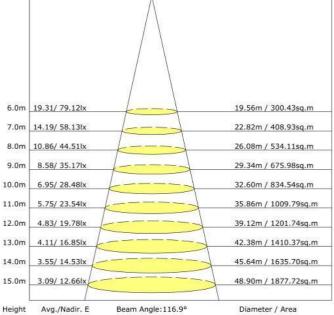

| 1PCS           |       |       |
|                  | Weight/Carton | 12.8kg         | 12.2kg | 12.2kg | 3.8kg          | 4.2kg | 4.6kg |





Project Name: \_\_\_\_\_ Fixture Schedule: \_

www.DigiLiteLED.com

#### LIGHT DISTRIBUTION TESTING PARAMETERS

# Luminaire Property

Luminaire Manufacturer: Voltage: 121.4 V Power: 45.95 W

Current: 0.383 A Power Factor: 0.987

# Photometric Results

IES Classification: Type I Total Rated Lamp Lumens: 6650.7 lm Efficiency: 100% Upward Ratio: 1% Central Intensity: 2848.47 cd Pos of Max. Intensity: H90 V8 Longitudinal Classification: Very Short Measurement Flux: 6650.7 lm Downward Ratio: 99% Luminaire Efficacy Rating (LER): 144.79 Max. Intensity: 2864.77 cd

Luminous Intensity Distribution Curve





The Average Illuminance Effective Figure



#### **NOTICE FOR USER**

- > Please turn off power before install or change assembly parts.
- The input voltage and lamps should be matched, after connecting the power line, please make sure the wiring section is insulated.
- No-professionals must not install and disassemble the lamps.

#### TROUBLE SHOOTINGS

| Troubles                | Check points                                                                                       |  |  |
|-------------------------|----------------------------------------------------------------------------------------------------|--|--|
| Flickering of the light | Turn off the power and turn on again in 3 minutes.<br>If same phenomena occur, then call agencies. |  |  |
| Out of working          | Please check the connection.