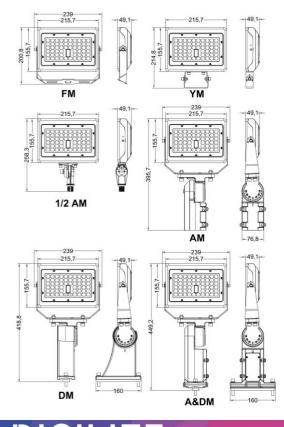

## DIMENSIONS

"a" can be any two letters for lamp colors.

"c" can be "10SP", "20SP" or blank for Surge protector provided or not.

- "d" can be "1/2AM", "YM", "FM", "AM", "DM", or "A & DM" for bracket type.
- e" can be any two digits for CCT or CAXX, CAXX for adjustable CCT (any two digits for XX).