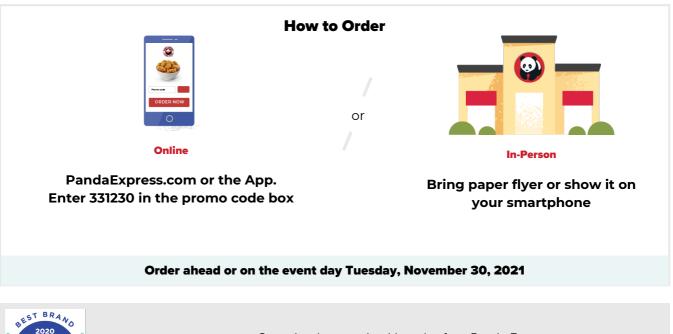

Participating fundraiser guests are required to present a valid fundraiser flyer (paper copy or digital image) with each order to receive credit towards the fundraiser. Flyers may not be distributed inside or within the vicinity of the restaurant including, without limitation to, the restaurant parking lot before or during the fundraiser. Panda Restaurant Group reserves the right cancel any and all fundraiser events for any reason and/or withhold payment of associated donation, if the Panda Restaurant Group Fundraiser Guidelines are not followed.