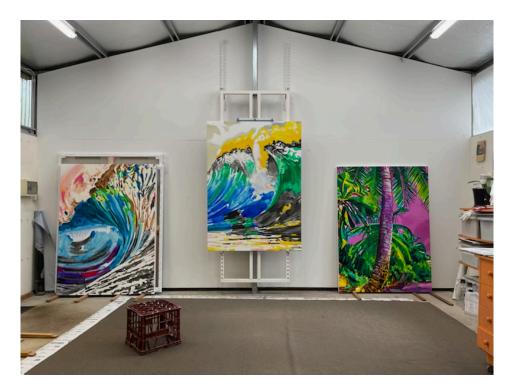

Little Wet Palms: Oil on linen, 51x41cm, 2022, \$2,200

Palm Sun: Oil on linen, 71x56cm, 2022, \$2,800

In the studio

Moon Palms: Oil on linen, 168x122cm, 2022, \$5,500

Moon Wave: Oil on linen, 77x61cm, 2022, \$2,800