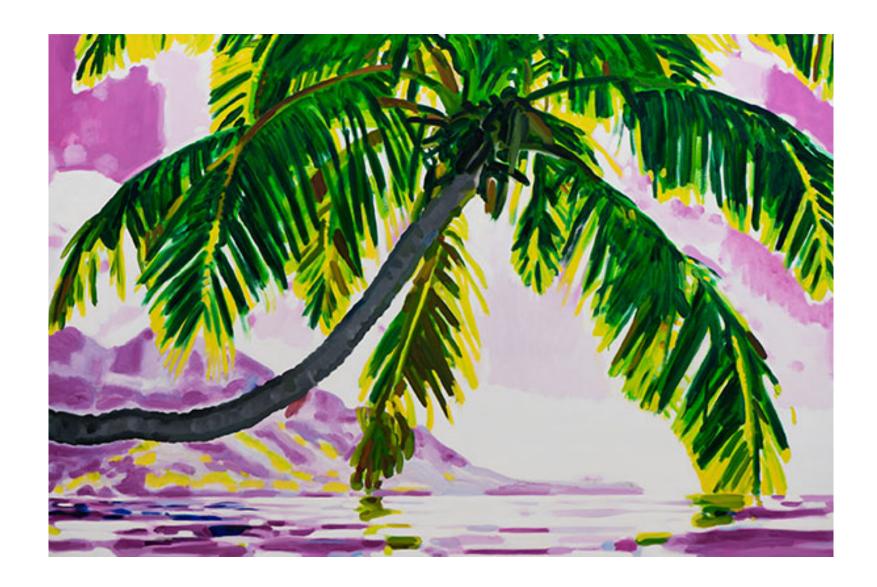

Day Gallery April 2022

Cover image:

Palm Green & Magenta: Oil on linen, 168x122cm, 2022, \$5,500

Big Wave 1: Oil on linen, 168x122cm, 2022, \$5,500

Big Wave 2: Oil on linen, 168x122cm, 2022, \$5,500

Palm Green & Magenta: Oil on linen, 168x122cm, 2022, \$5,500