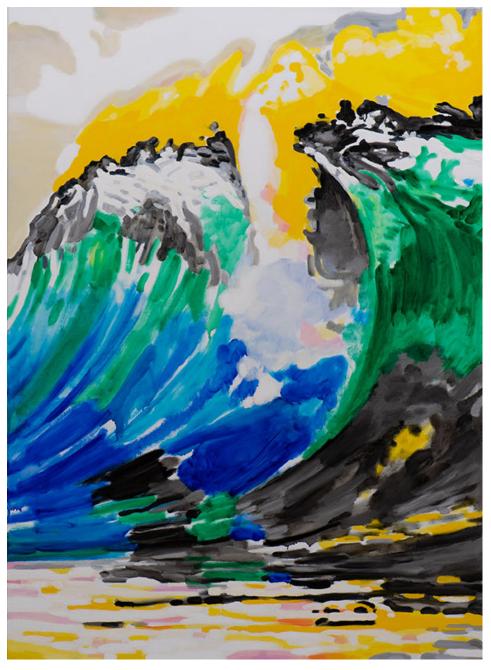

Day Gallery April 2022

Cover image:

Palm Green & Magenta: Oil on linen, 168x122cm, 2022, \$5,500

Big Wave 1: Oil on linen, 168x122cm, 2022, \$5,500

Big Wave 2: Oil on linen, 168x122cm, 2022, \$5,500

Palm Green & Magenta: Oil on linen, 168x122cm, 2022, \$5,500