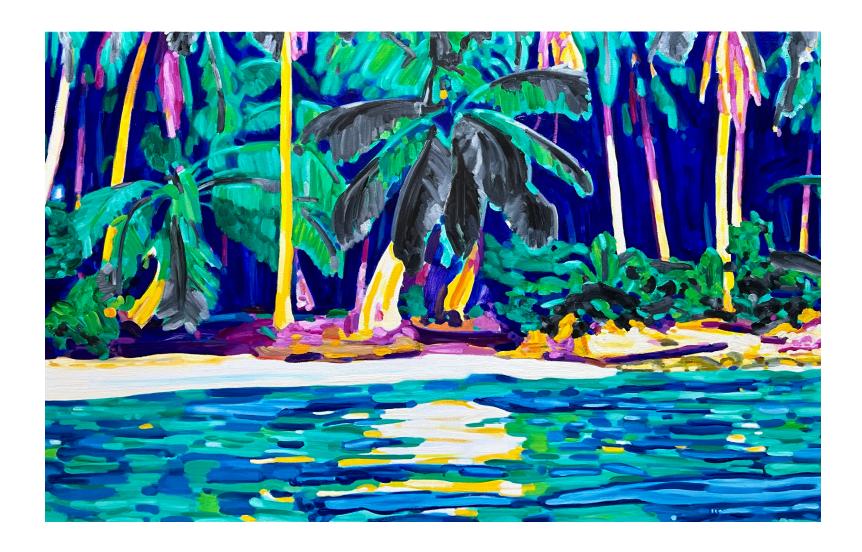

Little Wet Palms: Oil on linen, 51x41cm, 2022, \$2,200

Palm Sun: Oil on linen, 71x56cm, 2022, \$2,800

In the studio

Moon Palms: Oil on linen, 168x122cm, 2022, \$5,500

Moon Wave: Oil on linen, 77x61cm, 2022, \$2,800