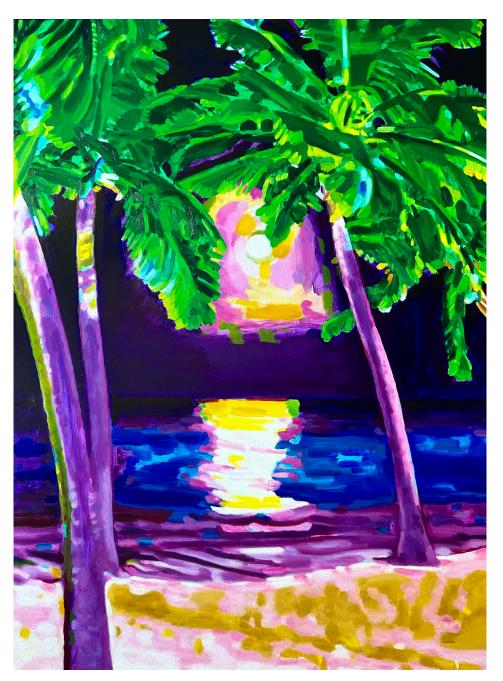

Little Wet Palms: Oil on linen, 51x41cm, 2022, \$2,200

Palm Sun: Oil on linen, 71x56cm, 2022, \$2,800

In the studio

Moon Palms: Oil on linen, 168x122cm, 2022, \$5,500

Moon Wave: Oil on linen, 77x61cm, 2022, \$2,800