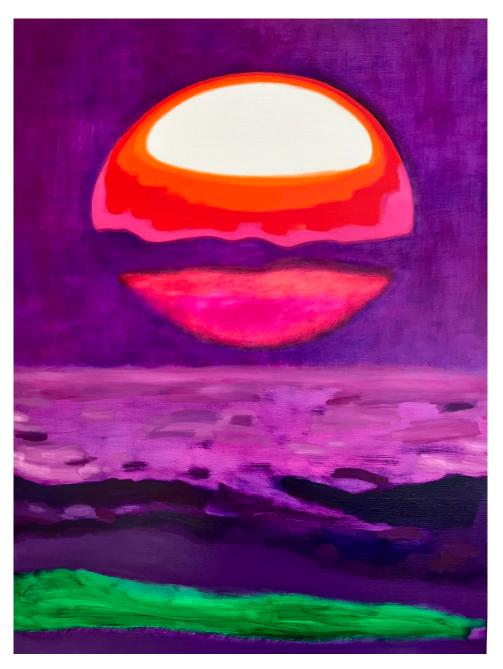

Little Wet Palms: Oil on linen, 51x41cm, 2022, \$2,200

Palm Sun: Oil on linen, 71x56cm, 2022, \$2,800

In the studio

Moon Palms: Oil on linen, 168x122cm, 2022, \$5,500

Moon Wave: Oil on linen, 77x61cm, 2022, \$2,800