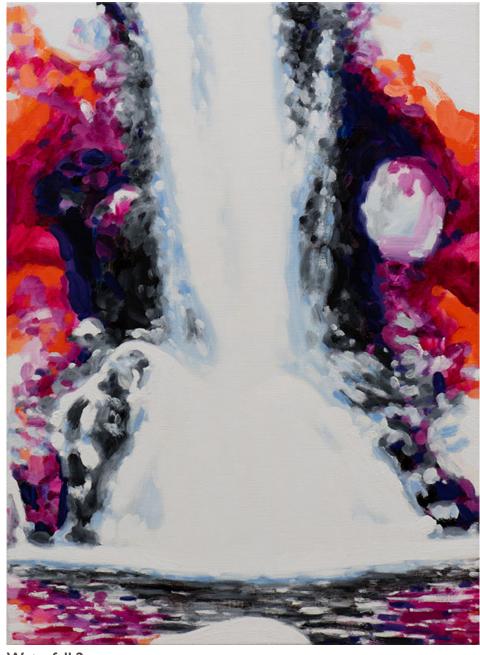

Purple Bay:
Oil on linen, 112x168cm, 2022, \$5,000

Palm Fronds: Oil on linen, 76x56cm, 2022, \$2,800

Sun: Oil on linen, 122x92cm, 2022, \$4,000

Waterfall I:
Oil on linen, 61x92cm, 2022, \$3,200

Waterfall 2: Oil on linen, 77x56cm, 2022, \$2,800