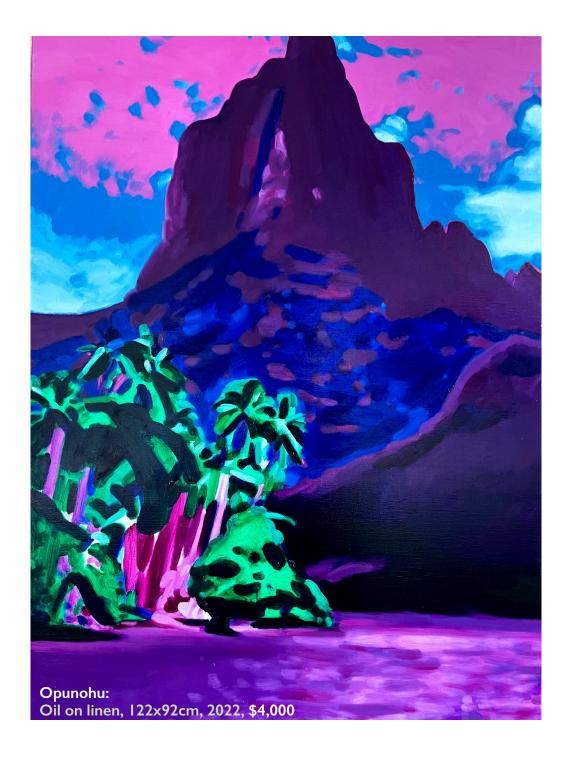

Purple Bay:
Oil on linen, 112x168cm, 2022, \$5,000

Palm Fronds: Oil on linen, 76x56cm, 2022, \$2,800

Sun: Oil on linen, 122x92cm, 2022, \$4,000

Waterfall I:
Oil on linen, 61x92cm, 2022, \$3,200

Waterfall 2: Oil on linen, 77x56cm, 2022, \$2,800