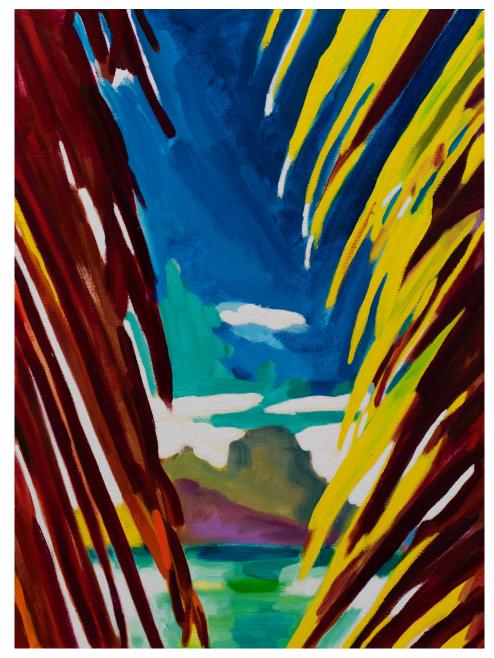

Purple Bay:
Oil on linen, 112x168cm, 2022, \$5,000

Palm Fronds: Oil on linen, 76x56cm, 2022, \$2,800

Sun: Oil on linen, 122x92cm, 2022, \$4,000

Waterfall I:
Oil on linen, 61x92cm, 2022, \$3,200

Waterfall 2: Oil on linen, 77x56cm, 2022, \$2,800