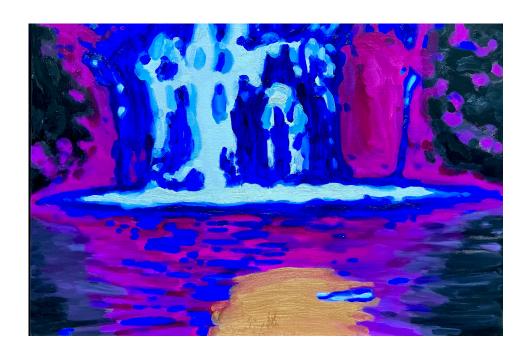

Purple Bay:
Oil on linen, 112x168cm, 2022, \$5,000

Palm Fronds: Oil on linen, 76x56cm, 2022, \$2,800

Sun: Oil on linen, 122x92cm, 2022, \$4,000

Waterfall I:
Oil on linen, 61x92cm, 2022, \$3,200

Waterfall 2: Oil on linen, 77x56cm, 2022, \$2,800