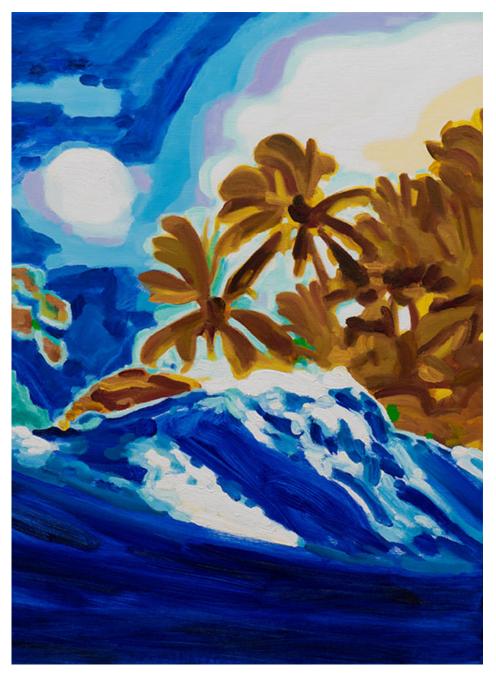

Little Wet Palms: Oil on linen, 51x41cm, 2022, \$2,200

Palm Sun: Oil on linen, 71x56cm, 2022, \$2,800

In the studio

Moon Palms: Oil on linen, 168x122cm, 2022, \$5,500

Moon Wave: Oil on linen, 77x61cm, 2022, \$2,800