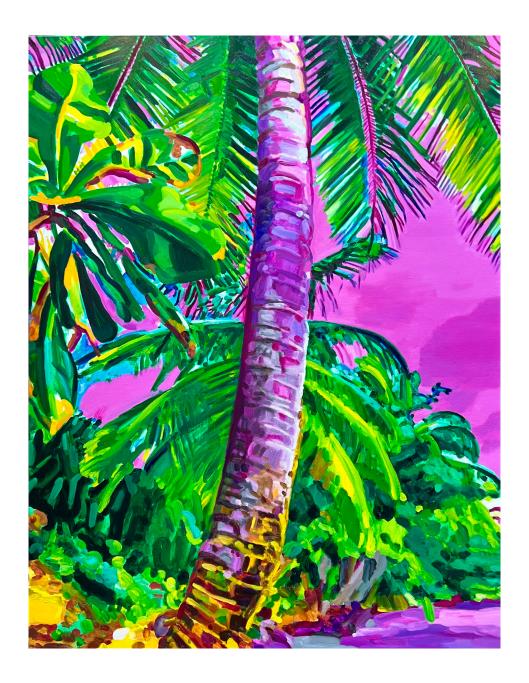

Day Gallery April 2022

Cover image:

Palm Green & Magenta: Oil on linen, 168x122cm, 2022, \$5,500

Big Wave 1: Oil on linen, 168x122cm, 2022, \$5,500

Big Wave 2: Oil on linen, 168x122cm, 2022, \$5,500

Palm Green & Magenta: Oil on linen, 168x122cm, 2022, \$5,500