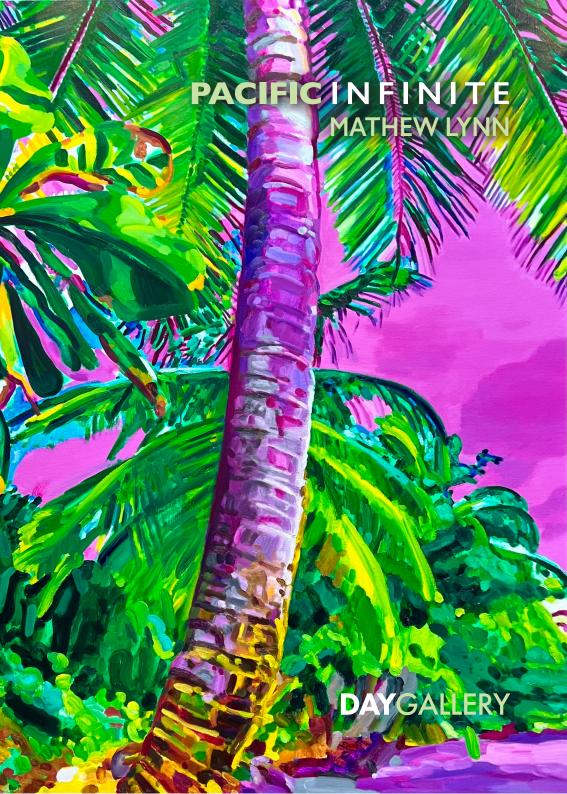

Day Gallery April 2022

Cover image:

Palm Green & Magenta: Oil on linen, 168x122cm, 2022, \$5,500

Big Wave 1: Oil on linen, 168x122cm, 2022, \$5,500

Big Wave 2: Oil on linen, 168x122cm, 2022, \$5,500

Palm Green & Magenta: Oil on linen, 168x122cm, 2022, \$5,500