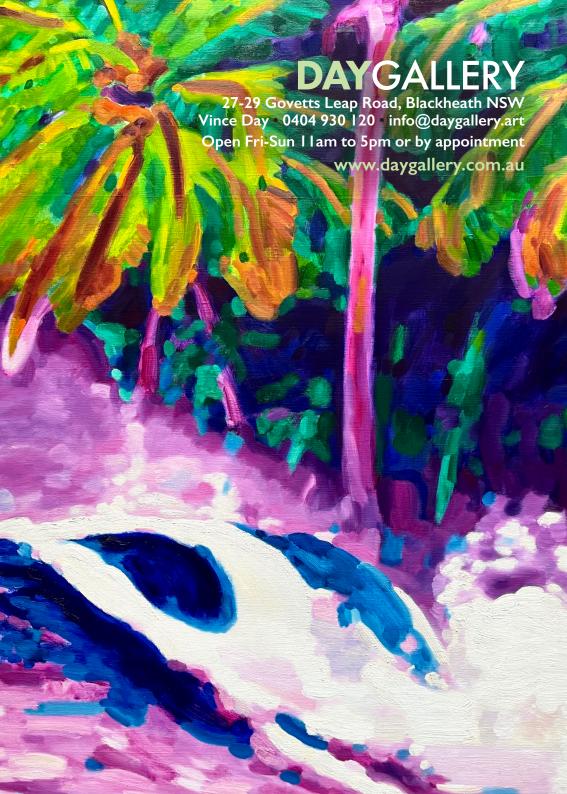

Day Gallery April 2022

Cover image:

Palm Green & Magenta: Oil on linen, 168x122cm, 2022, \$5,500

Big Wave 1: Oil on linen, 168x122cm, 2022, \$5,500

Big Wave 2: Oil on linen, 168x122cm, 2022, \$5,500

Palm Green & Magenta: Oil on linen, 168x122cm, 2022, \$5,500