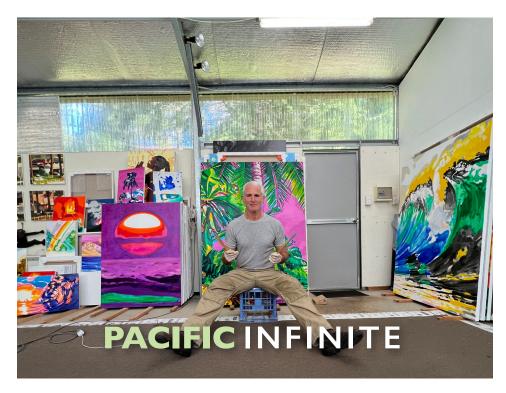

Little Wet Palms: Oil on linen, 51x41cm, 2022, \$2,200

Palm Sun: Oil on linen, 71x56cm, 2022, \$2,800

In the studio

Moon Palms: Oil on linen, 168x122cm, 2022, \$5,500

Moon Wave: Oil on linen, 77x61cm, 2022, \$2,800