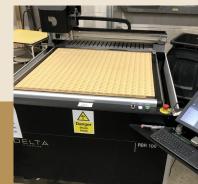

### **Application**

Oscillating Knife Machines (RUBBER CUTTING) and Sample Making Tables (CAD CUTTING/DRAWING TABLES)

C&T Matrix is pleased to offer a FIBROUS CUTTING TABLE MAT which is BEIGE/FLESH in colour. It is flat, hard wearing, easy to use and offered at an attractive price. The FIBROUS TABLE MAT allows the full vacuum system to pass through it, whilst securely holding down the substrate being worked upon. On oscillating knife machines, the FIBROUS CUTTING TABLE MAT allows for the sharp cutting blade to penetrate its surface without damaging the blade, whilst maintaining optimum machine performance and mechanical integrity of the cutting mat.

When working on sample making tables, the FIBROUS CUTTING TABLE MAT provides a flat and stable surface area to work upon, when drawing out on DRAFTING FILM or PATCH UP PAPERS. Again, the mat will allow for the machines vacuum system to be pulled through it, ensuring that the material is securely held in place for dimensional accuracy.