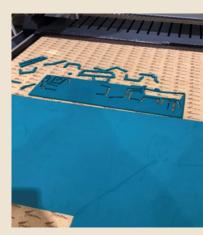

### **Application**

Oscillating Knife Machines (RUBBER CUTTING) and Sample Making Tables (CAD CUTTING/DRAWING TABLES)

C&T Matrix is pleased to offer a FIBROUS CUTTING TABLE MAT which is BEIGE/FLESH in colour. It is flat, hard wearing, easy to use and offered at an attractive price. The FIBROUS TABLE MAT allows the full vacuum system to pass through it, whilst securely holding down the substrate being worked upon. On oscillating knife machines, the FIBROUS CUTTING TABLE MAT allows for the sharp cutting blade to penetrate its surface without damaging the blade, whilst maintaining optimum machine performance and mechanical integrity of the cutting mat.

When working on sample making tables, the FIBROUS CUTTING TABLE MAT provides a flat and stable surface area to work upon, when drawing out on DRAFTING FILM or PATCH UP PAPERS. Again, the mat will allow for the machines vacuum system to be pulled through it, ensuring that the material is securely held in place for dimensional accuracy.