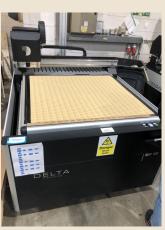

### **Application**

Oscillating Knife Machines (RUBBER CUTTING) and Sample Making Tables (CAD CUTTING/DRAWING TABLES)

C&T Matrix is pleased to offer a FIBROUS CUTTING TABLE MAT which is BEIGE/FLESH in colour. It is flat, hard wearing, easy to use and offered at an attractive price. The FIBROUS TABLE MAT allows the full vacuum system to pass through it, whilst securely holding down the substrate being worked upon. On oscillating knife machines, the FIBROUS CUTTING TABLE MAT allows for the sharp cutting blade to penetrate its surface without damaging the blade, whilst maintaining optimum machine performance and mechanical integrity of the cutting mat.

When working on sample making tables, the FIBROUS CUTTING TABLE MAT provides a flat and stable surface area to work upon, when drawing out on DRAFTING FILM or PATCH UP PAPERS. Again, the mat will allow for the machines vacuum system to be pulled through it, ensuring that the material is securely held in place for dimensional accuracy.