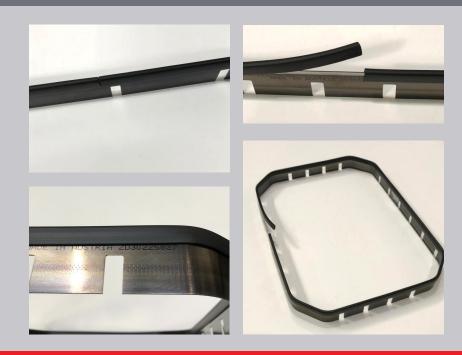

The rule edge protection rubber is easily applied to the sharp edge of the cutting blades, covering the whole bevel geometry, it will prevent nicks or damage to the cutting edge of the blades during storage and during any internal/external transportation process.

The rubber also provides protection against injury and over-exposure to the elements.

This product ensures the longevity and optimum performance of your cutting blades whilst in and out of storage.

The rule edge protection rubber is supplied on 50 metre reels.