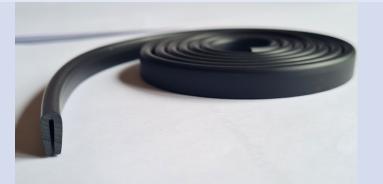

# RULE EDGE PROTECTION

Our newly developed rule edge protection rubber is principally used within the die making department supplying manufactured cutting blades to the VAC FORMING/THERMO FORMING sectors.

The rule edge protection rubber is easily applied to the sharp edge of the cutting blades, covering the whole bevel geometry, it will prevent nicks or damage to the cutting edge of the blades during storage and during any internal/external transportation process.

The rubber also provides protection against injury and over-exposure to the elements.

This product ensures the longevity and optimum performance of your cutting blades whilst in and out of storage.

The rule edge protection rubber is supplied on 50 metre reels.

Order code: RURULEPROTECT