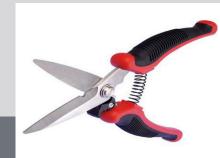

#### MultiSNIP CUTTERS

New MultiSNIP Cutters offer a powerful cutting application on various substrates including DIE EJECTION RUBBERS. Order code: YRUBBERCUTTER