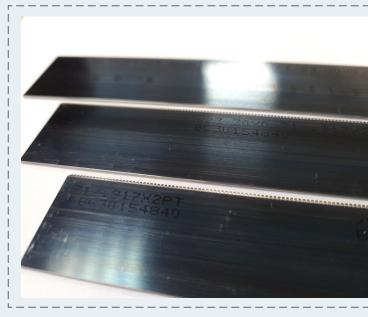

#### **Product Sizes**

2pt 22.30 30TPI in metre lengths (5 x 1 metres per pack)

Order code: YRSRMP223030TPI2B

2pt 23.30 30TPI in metre lengths (5 x 1 metres per pack)

Order code: YRSRMP233030TPI2B

2pt 23.80 30TPI in metre lengths (5 x 1 metres per pack)

Order code: YRSRMP238030TPI2B

All other MINI PERF (MICROPERF) is available upon request, within the range of 20TPI to 100TPI, with many options for bespoke TOOTH and TIE size

Contact our customer service team