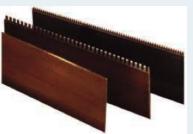

MINI PERF from C&T MATRIX uses the highest quality steel rule with high body stability, but excellent bendability, it can be used on a wide variety of thin and thick applications. With its edge hardened cutting edge and deep precision ground teeth, it provides an accurate smooth finish to a range of substrates over any production run length.

#### **Features and benefits**

- Deep precision ground teeth
- Ultimate dimensional accuracy
- Strong, sharp, bendable rule
- A wide variety of TOOTH and TIE sizes
- Packed in 5 metre lengths for minimal stock investment costs