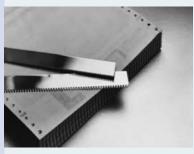

#### **Application**

The MINI PERF (MICROPERF) range from C&T MATRIX offers an infinite number of perforating options typically found within the BUSINESS FORMS, CONTINUOUS STATIONARY, CARTON BOX and LABEL industries.

It is the perfect solution to many folding, tearing and rip out applications, where the precision ground teeth provide a clean cut to the substrate with repeatable accuracy to ensure the same results time after time.

MINI PERF from C&T MATRIX uses the highest quality steel rule with high body stability, but excellent bendability, it can be used on a wide variety of thin and thick applications. With its edge hardened cutting edge and deep precision ground teeth, it provides an accurate smooth finish to a range of substrates over any production run length.