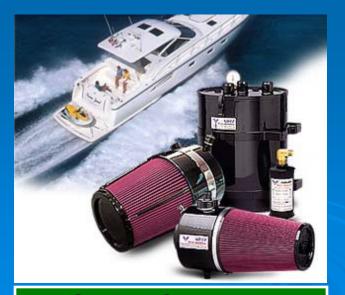

## The Standard For Quality And Performance For Your Yacht.

- CCE AirSep Closed Crankcase Systems For Diesel Engines. The Finest Systems In The World.
- Genuine AirSep Parts and Accessories Keep your Engines Running Efficiently.
- FuelSep; Fuel Treatment Reduces Visible Exhaust Soot, and Keeps Your Transom Clean Longer.
- ➤ AlgaeSep; Fuel Polisher Removes Water and Sediment From Diesel Fuel, and Extends The Life Of Your Fuel Water Filters.

## AirSep Benefits For Your Diesel Powered Boat.

- AirSep lowers crankcase pressure allowing your engine to operate more efficiently.
- AirSep completely captures oily blow-by fumes eliminating them from your engine room.
- AirSep improves engine performance with hi-flow washable air filters and an advanced air flow enhancing design giving your engine the air it needs.
- AirSep includes turbo noise reduction technology that reduces the annoying turbo charger whine associated with high many performance diesel engines.
- AirSep prevents the oil from engine blow-by from contaminating bilge water.