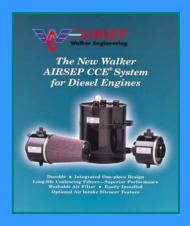

## Install The Walker Engineering AirSep

## AirSep Benefits For Your Diesel Powered Boat.

- AirSep lowers crankcase pressure allowing your engine to operate more efficiently.
- AirSep completely captures oily blow-by fumes eliminating them from your engine room.
- AirSep improves engine performance with hi-flow washable air filters and an advanced air flow enhancing design giving your engine the air it needs.
- AirSep includes turbo noise reduction technology that reduces the annoying turbo charger whine associated with high many performance diesel engines.
- AirSep prevents the oil from engine blow-by from contaminating bilge water.

## AirSep Features Include.

- Cleanable air filter elements.
- Compact turbo mount system.
- Wide availability of spares.
- A complete line of engine performance products designed to enhance your boating experience.