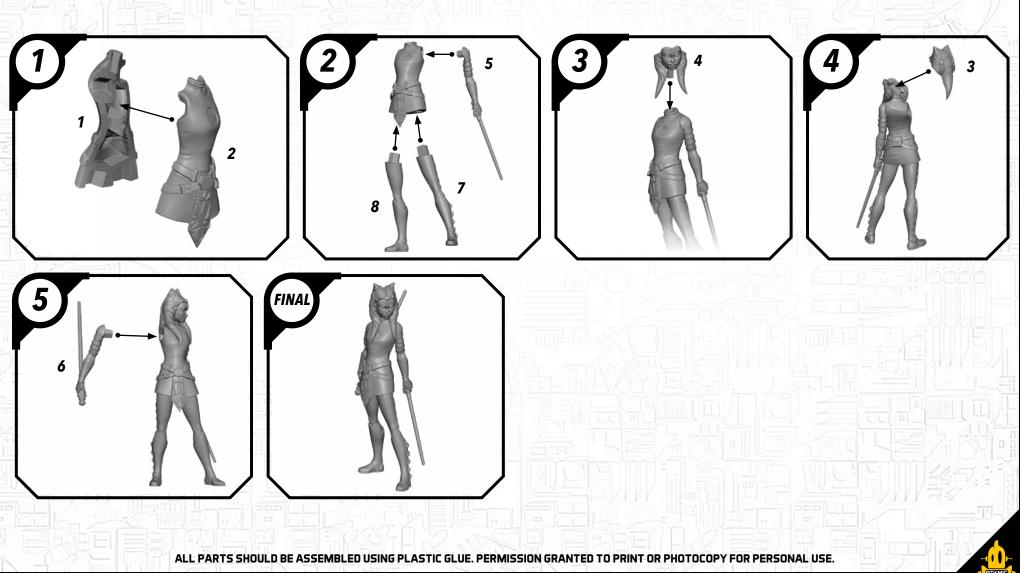

## **READ THIS FIRST**

Be sure to use a pair of sharp hobby clippers to remove the miniature components from the sprue. Carefully clean the excess material and mold lines wia sharp hobby knife. Check the fit of each part before gluing. Use a small amount of hobby plastic glue to assemble the components. Use caution with all products and follow all manufacturer instructions. Adult supervision is recommended for children under the age of 16. Have fun!