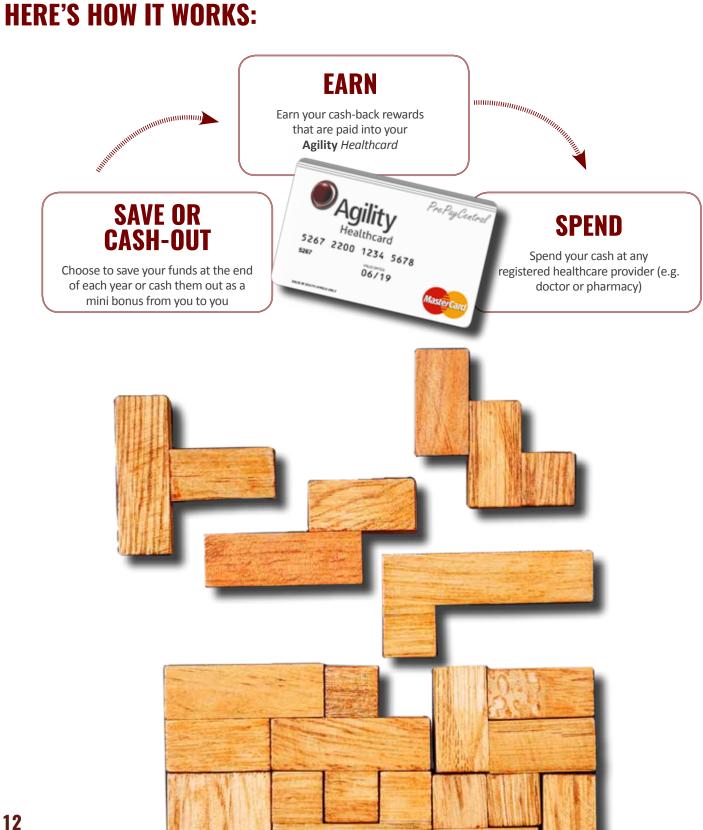

#### **AGILITY** HEALTHCARD

Agility Healthcard is like having your very own medical savings in your pocket. Use it for any medical expenses. You control how and when to save or spend.

**SCAN HERE** 

# **HOW IT WORKS?**

The **Agility** *Rewards* programme is grouped into two suites. Our free programme, **Agility** *Rewards*, where members can get exclusive discounts and deals and our paid for premium programme, **Agility** *Rewards Platinum* encourages positive healthy lifestyle choices that members can easily adopt and make part of the member's daily life routine, and includes relevant rewards to encourage and inspire members to continue to make healthier choices.