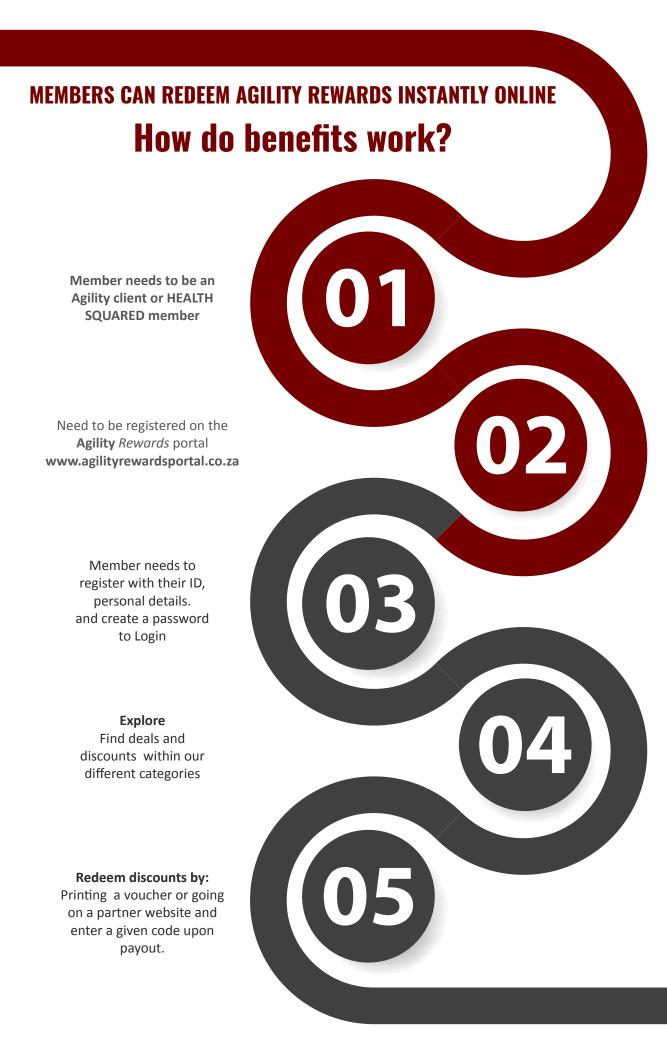

# **HOW IT WORKS?**

The **Agility** *Rewards* programme is grouped into two suites. Our free programme, **Agility** *Rewards*, where members can get exclusive discounts and deals and our paid for premium programme, **Agility** *Rewards Platinum* encourages positive healthy lifestyle choices that members can easily adopt and make part of the member's daily life routine, and includes relevant rewards to encourage and inspire members to continue to make healthier choices.