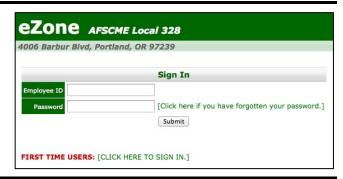

## Member Resources Tip Sheet How to Vote on the eZone

Step I: Go to the AFSCME Local 328 website (local328.org).

Step 2: Click on HELP in the header menu.

**Step 3:** Click on the VOTE button.

**Step 4:** Sign in using your OHSU employee ID number and your password for the eZone. If this is your first time to the site, click the link next to FIRST TIME USER.