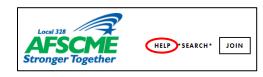

## Member Resources Tip Sheet How to Vote on the eZone

Step I: Go to the AFSCME Local 328 website (local328.org).

Step 2: Click on HELP in the header menu.

**Step 3:** Click on the VOTE button.

**Step 4:** Sign in using your OHSU employee ID number and your password for the eZone. If this is your first time to the site, click the link next to FIRST TIME USER.