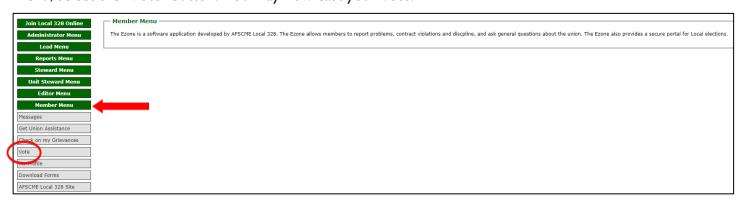

If you have difficulty logging in, email <a href="mailto:datamaintenance@local328.org">datamaintenance@local328.org</a> for assistance.

**Step 5:** Follow the prompts until you are logged in and reach the main menu screen. Under the Member Menu, select the "Vote" button. You may now cast your vote.