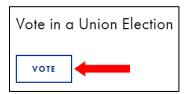

## Member Resources Tip Sheet How to Vote on the eZone

Step I: Go to the AFSCME Local 328 website (local328.org).

Step 2: Click on HELP in the header menu.

**Step 3:** Click on the VOTE button.

**Step 4:** Sign in using your OHSU employee ID number and your password for the eZone. If this is your first time to the site, click the link next to FIRST TIME USER.