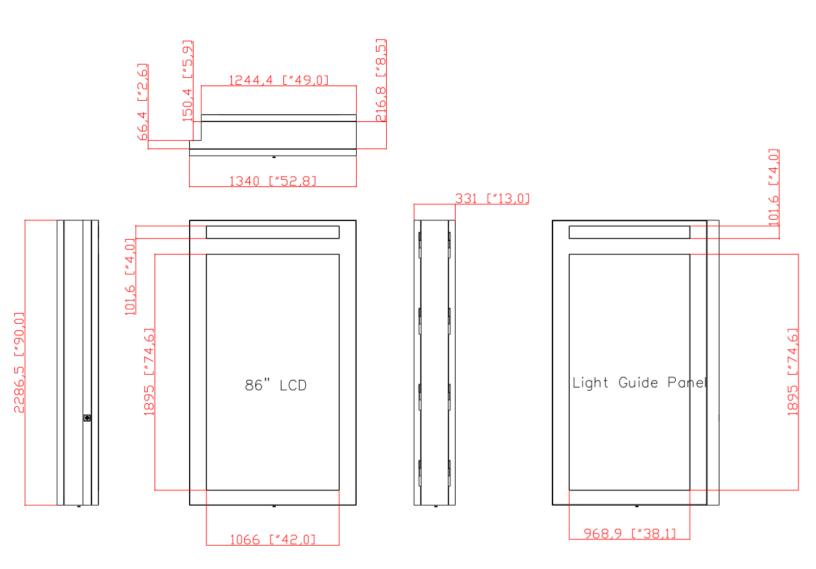

### **Physical Dimensions**

Total System Weight: 350 kg (772 lb.) per unit

### Screen

| Parameter                        | Specification                                             |
|----------------------------------|-----------------------------------------------------------|
| Video Orientation                | Landscape                                                 |
| Screen Dimensions (W x H)        | 1066mm x 1896mm;<br>(42.0in. x 74.6in.)                   |
| Enclosure Dimensions (W x H x D) | 1340mm x 2189mm x 297mm;<br>(52.8in. x 86.2in. x 11.7in.) |
| Resolution                       | 3840 x 2160 pixels                                        |
| Color                            | 1.07 billion colors (10-bit)                              |
| Dimming                          | 50-100% automatic dimming                                 |
| Calibrated Intensity             | 3000 Cd/m <sup>2</sup>                                    |
| Color Temperature Modes          | Warm / Medium / Cool                                      |
| Refresh Rate                     | 60 Hz                                                     |
| Contrast Ratio                   | 2,000:1 (Typical); 10,000:1(DCR)                          |
| Viewing Angle                    | 178 degrees (side/side)<br>178 degrees (up/down)          |
| Calibration                      | At factory or via rs232c                                  |