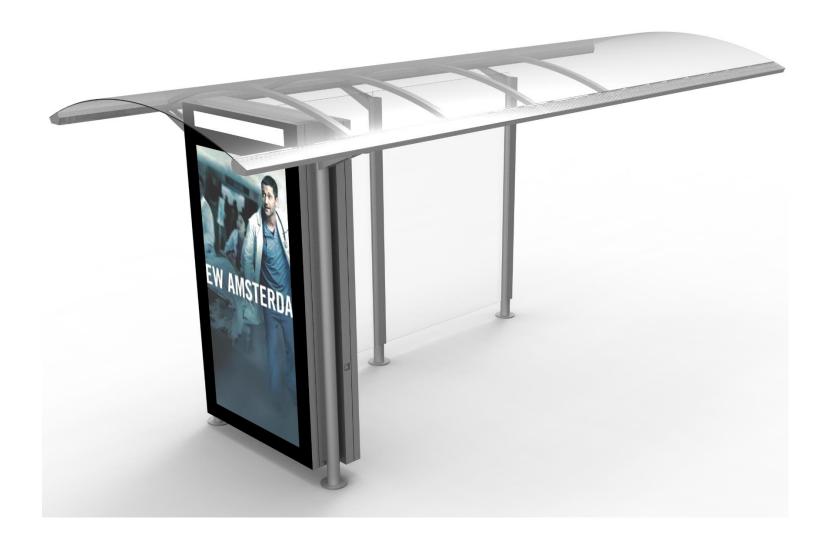

### 86" Double-Sided Outdoor LCD Sign

### Model: NILDK-860PC-106, Portrait

- √ 86" Outdoor 3000cd Sunlight readable high brightness LCD screen
- √ Tamper-proof, anti-reflection, tampered glass
- ✓ Embedded computer, heater, ventilation system
- ✓ Remote hardware maintenance module
- ✓ Heavy duty custom vandal proof enclosure