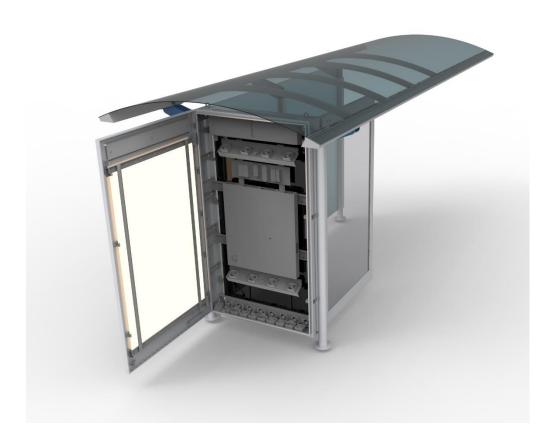

### **Maintenance Door Concept**

This Nanov Display product is designed with easy maintenance access in mind. You can swing open the enclosure door to access the monitor in no time at all. Next, to access the electronics directly, the screen can pivot upwards thanks to its mounting with heavy-duty pneumatic spring.