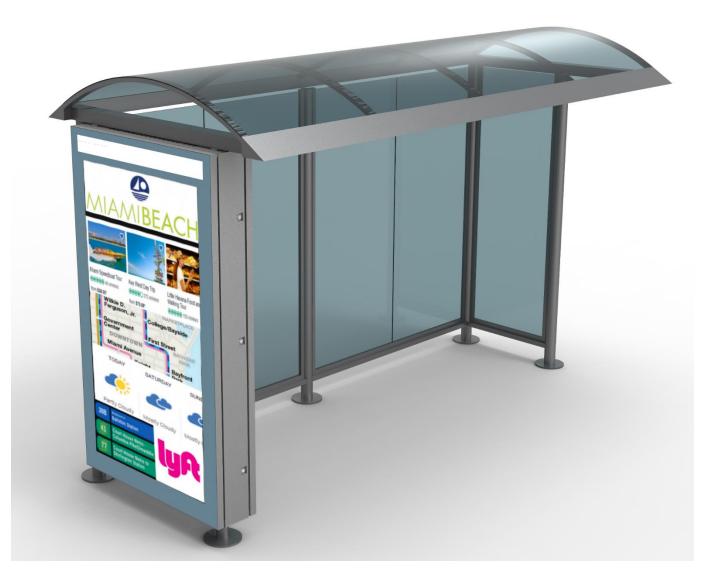

# 86" Double-Sided Outdoor LCD Sign

#### Model: NILDK-860PC-106-MIA, Portrait

- ✓ 86" Outdoor 3000cd Sunlight readable high brightness LCD screen
- ✓ Tamper-proof, anti-reflection, tampered glass
- Embedded computer, heater, ventilation system
- ✓ Remote hardware maintenance module
- ✓ Heavy duty custom vandal proof enclosure