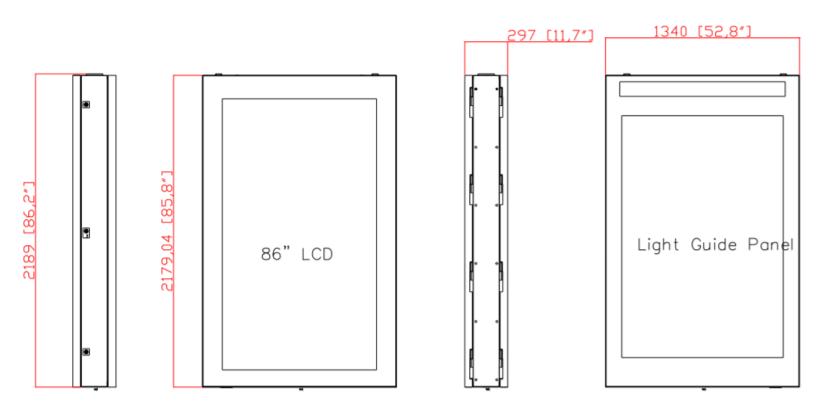

# **Physical Dimensions**

Total System Weight: 300 kg (661 lb.) per unit

| Parameter                        | Specification                                             |
|----------------------------------|-----------------------------------------------------------|
| Video Orientation                | Landscape                                                 |
| Screen Dimensions (W x H)        | 1066mm x 1896mm;<br>(42.0in. x 74.6in.)                   |
| Enclosure Dimensions (W x H x D) | 1340mm x 2189mm x 297mm;<br>(52.8in. x 86.2in. x 11.7in.) |
| Resolution                       | 3840 x 2160 pixels                                        |
| Color                            | 1.07 billion colors (10-bit)                              |
| Dimming                          | 50-100% automatic dimming                                 |
| Calibrated Intensity             | 3000 Cd/m <sup>2</sup>                                    |
| Color Temperature Modes          | Warm / Medium / Cool                                      |
| Refresh Rate                     | 60 Hz                                                     |
| Contrast Ratio                   | 2,000:1 (Typical); 10,000:1(DCR)                          |
| Viewing Angle                    | 178 degrees (side/side)<br>178 degrees (up/down)          |
| Calibration                      | At factory or via rs232c                                  |