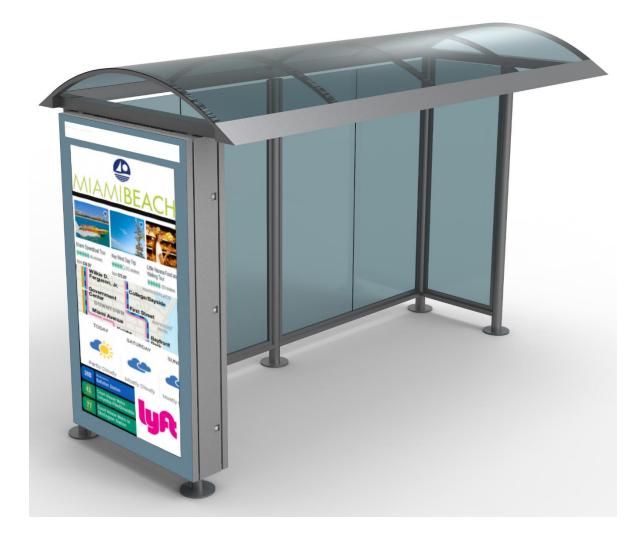

te capabilities:<br>- Control internal temperature using fan speed<br>- Adjust screen brightness<br>- Screen power on/off<br>- Computer power on/off<br>- Analog-Digital board on/off<br>- Pixel moving detection sensor when the<br>screen does not move pixel<br>- Alarm Management<br>- Three months monitoring service included<br>- Sensor Diagnostic Logs |



### **Maintenance Door Concept**

This Nanov Display product is designed with easy maintenance access in mind. You can swing open the enclosure door to access the monitor in no time at all. Next, to access the electronics directly, the screen can pivot upwards thanks to its mounting with heavy-duty pneumatic spring.





# **Physical Dimensions**

Total System Weight: 300 kg (661 lb.) per unit







# NILDK-860PC-106-MIA Concept Drawing



#### NANOV DISPLAY INC.

141 Flushing Avenue, Suite 705 Brooklyn, NY 11205 www.nanov.info Tel: 1-877 408-9944 Fax: 866 431-7242

© 2019 Nanov Display Inc. All rights reserved.