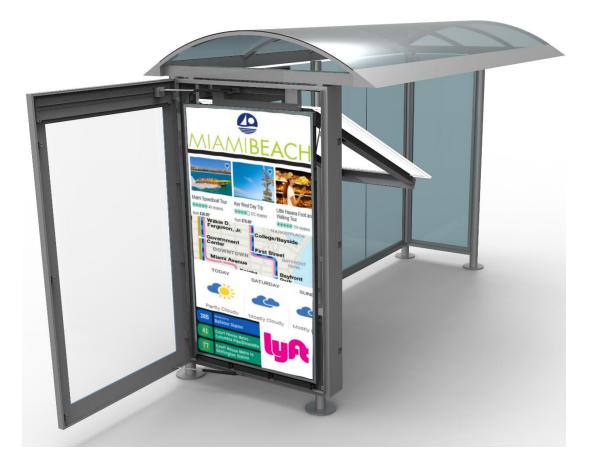

### **Maintenance Door Concept**

This Nanov Display product is designed with easy maintenance access in mind. You can swing open the enclosure door to access the monitor in no time at all. Next, to access the electronics directly, the screen can pivot upwards thanks to its mounting with heavy-duty pneumatic spring.