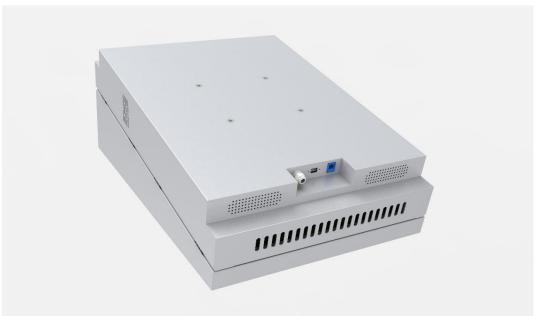

# **Concept Drawing – Speakers, Mount Concept, Input/Output Ports**

## NIASM-320PC-224-LAS Concept Drawing