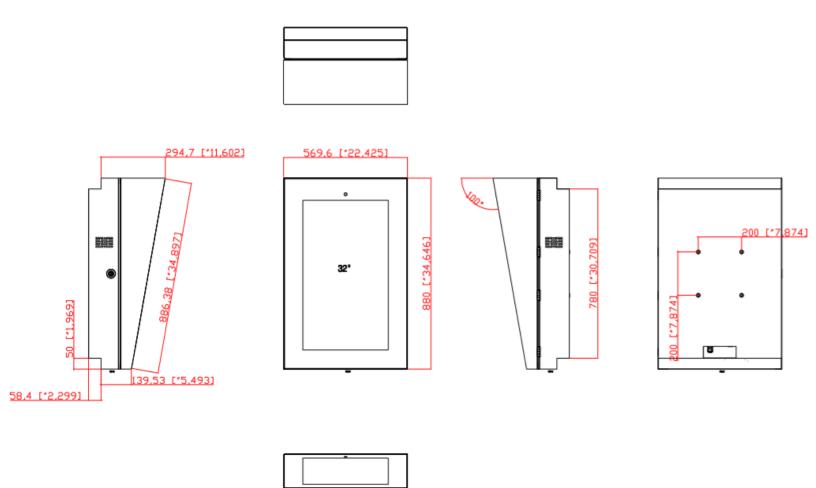

### **Physical Dimensions**

Total System Weight: 50 kg. (110 lbs.) per unit

## NIASM-320PC-224-LAS Concept Drawing