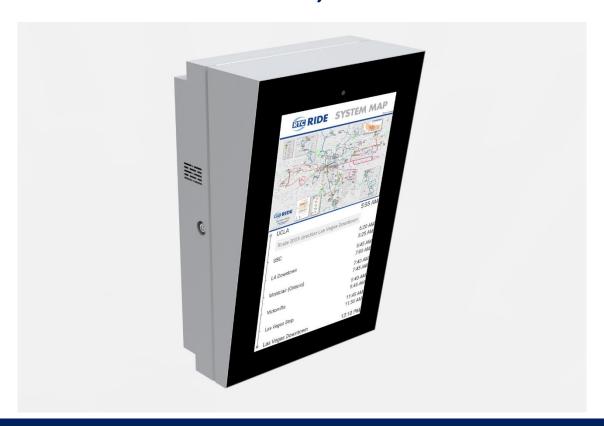

# 32" Outdoor Single-sided Interactive Touch PIDS Portrait, Tilted

#### Model: NIASM-320PC-224-LAS, Portrait, Single-sided

- ✓ Tamper-proof, anti-reflection, tempered glass over 32" screen
- ✓ Daylight readable, full high definition 1920 x 1080 pixels
- ✓ UL48 LCD Outdoor signs certified, UL879 Sign controller certified
- √ 3M IR film to block sunlight solar energy
- ✓ Option: Remote Hardware Maintenance Module
- ✓ Powdered steel enclosure structure