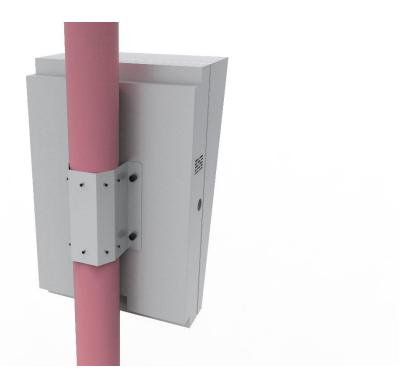

# **Concept Drawing – Speakers, Mount Concept, Input/Output Ports**

## NIASM-320PC-224-LAS Concept Drawing