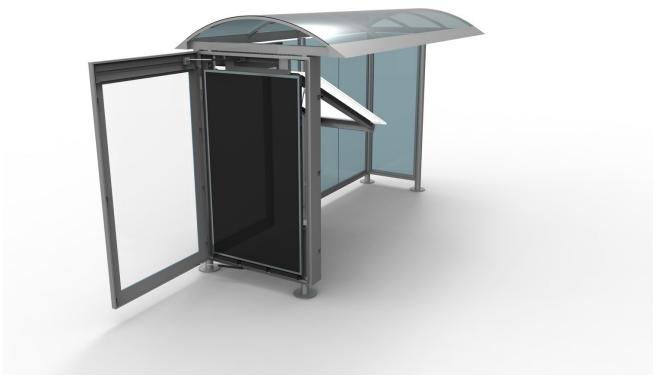

| 36 Months                                                                                                                                           |  |
| Mean Time Between Failure                                                  | 30,000 hours                                                                                                                                        |  |
| Electric Sign Controller<br>Health Monitoring System<br>[Model: NRMCB-300] | Controller interface: - Environmental control via IoT sensors                                                                                       |  |



#### **Physical Dimensions**

Total System Weight: 280 kg per unit





#### **LCD Screen Maintenance Concept**













#### **Concept Drawing**







#### **Nanov Sign Controller**

#### **General Description**

Nanov Sign Controller is the critical component of the LCD signs. The controller consists of two boards: the main board and power board. The hardware controlling capacity are as follows:

- Brightness sensor- Auto brightness control vs environment sensor
- Temperature sensors- Auto fan speed control vs internal temperature
- Power reset: Modem, Computer, Panel
- Detect when a sign is non-operational via AD board signal
- Detect when a sign is not communication via modem-auto ping/reset
- Alarm via email or text



Fig. 1- NIRCB1.0 Nanov Sign Controller



#### Remote Health Monitoring System Dashboard



#### **LCD Signs Control**





#### **Archive History**



#### **NANOV DISPLAY INC