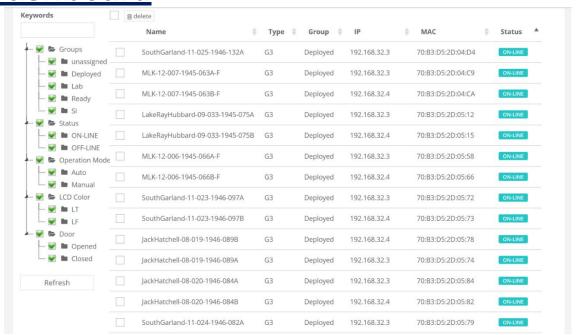

Total System Weight: 280 kg per unit





#### **LCD Screen Maintenance Concept**













#### **Concept Drawing**







#### **Nanov Sign Controller**

#### **General Description**

Nanov Sign Controller is the critical component of the LCD signs. The controller consists of two boards: the main board and power board. The hardware controlling capacity are as follows:

- Brightness sensor- Auto brightness control vs environment sensor
- Temperature sensors- Auto fan speed control vs internal temperature
- Power reset: Modem, Computer, Panel
- Detect when a sign is non-operational via AD board signal
- Detect when a sign is not communication via modem-auto ping/reset
- Alarm via email or text



Fig. 1- NIRCB1.0 Nanov Sign Controller



#### Remote Health Monitoring System Dashboard



#### **LCD Signs Control**





#### **Archive History**



#### **NANOV DISPLAY INC.**

141 Flushing Ave Unit 705 Brooklyn, NY 11205 www.nanov.info

Tel: 877 408-9944 Fax: 866 431-7242

Copyright © 2020 Nanov Display Inc. All rights reserved.