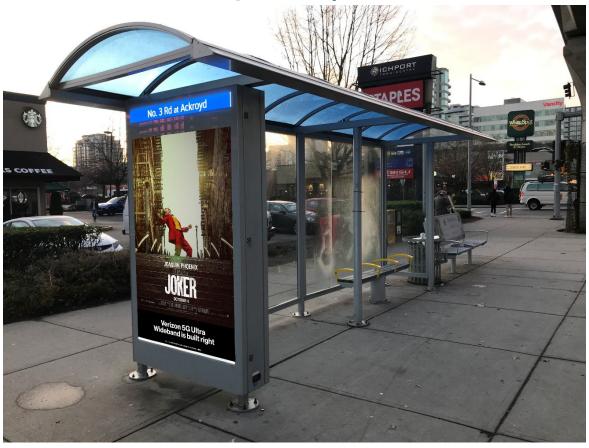

# 85" Outdoor Dual-Sided Digital Sign (one side LCD screen, other side LED poster)

#### Features: Model: NIADK-850P-496-YVR, Portrait

- √ 85" weatherproof/outdoor LCD screen
- ✓ LED backlit static poster sign inside bus shelter
- ✓ Tamper-proof, anti-reflection, tempered glass
- ✓ Sunlight readable 3000cd, high brightness LCD screen
- ✓ Heavy duty custom enclosure
- ✓ HVAC Heater, ventilation, and air circulation
- ✓ Hardware health monitoring system Temperature, Brightness