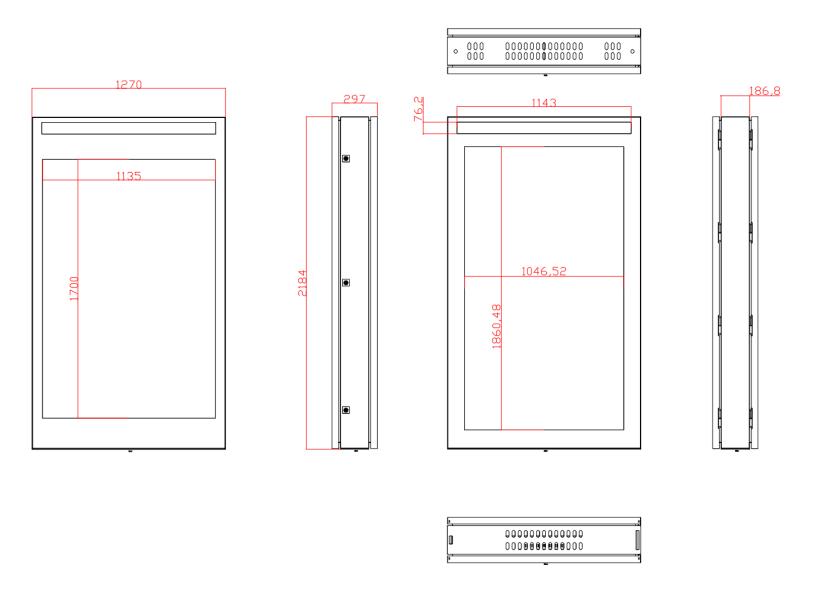

### **LCD Screen (Front)**

| Parameter                                     | Specification                                                                                                                                                                                                                                            |
|-----------------------------------------------|----------------------------------------------------------------------------------------------------------------------------------------------------------------------------------------------------------------------------------------------------------|
| Video Orientation                             | Portrait                                                                                                                                                                                                                                                 |
| Active Screen Dimensions (Width x Height)     | 1047mm x 1861 mm;<br>(41.2in. x 73.3in.)                                                                                                                                                                                                                 |
| Enclosure Dimension (Width x Height x Depth)  | 1270mm x 2184mm x 297mm;<br>(50.0in. x 86.0in. x 11.7in.)                                                                                                                                                                                                |
| Resolution                                    | 1080 x 1920 pixels                                                                                                                                                                                                                                       |
| Color                                         | 16.7 million colors (8-bit)                                                                                                                                                                                                                              |
| Dimming                                       | 50-100% automatic dimming                                                                                                                                                                                                                                |
| Calibrated Intensity                          | 3000 Cd/m <sup>2</sup>                                                                                                                                                                                                                                   |
| Color Temperature Modes                       | Warm / Medium / Cool                                                                                                                                                                                                                                     |
| Refresh Rate                                  | 60 Hz                                                                                                                                                                                                                                                    |
| Contrast Ratio                                | 1400:1                                                                                                                                                                                                                                                   |
| Viewing Angle                                 | 178 degrees (side/side) 178 degrees (up/down)                                                                                                                                                                                                            |
| Burn Time (one static image)                  | 30 min                                                                                                                                                                                                                                                   |
| Touch Interactivity [Optional upgraded model] | a) Projected Capacitive (PCAP), Multitouch b) Works with bare fingers and gloved fingers c) High positional accuracy (2.5mm typical) d) 92% - 100% light transmission through PCAP e) Less than 10 ms response time [Touch Panel Manufacturer: Zytronic] |

#### LED Backlit Screen (Top & Back)

| Parameter                                    | Specification                                             |
|----------------------------------------------|-----------------------------------------------------------|
| LED Screen size (Top)                        | 1143mm x 76mm (Dual sides)                                |
| LED Poster size                              | 1700mm x 1135 mm x 20.8mm                                 |
| Enclosure Dimension (Width x Height x Depth) | 1270mm x 2184mm x 297mm;<br>(50.0in. x 86.0in. x 11.7in.) |
| LED Rank                                     | A5 P2 S2                                                  |
|                                              | A5: 3.2 – 3.2 /VF (V)                                     |
|                                              | P2: 6500/CCT (K)                                          |
|                                              | S2: 57.3 – 61.3 Lm                                        |
| LED model                                    | Samsung 2835 Package                                      |

#### **Physical Dimensions**

Total System Weight: 280 kg per unit