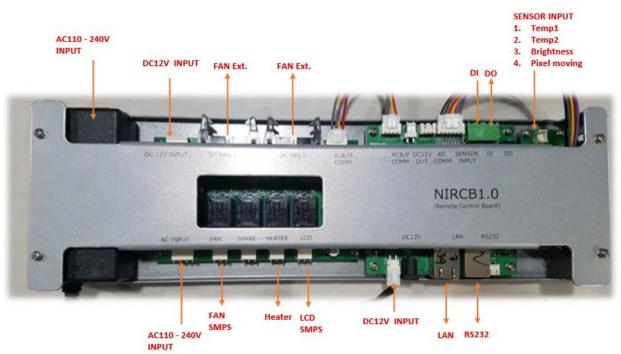

|  |



#### **Physical Dimensions**

Total System Weight: 280 kg per unit





#### **LCD Screen Maintenance Concept**













#### **Concept Drawing**







#### **Nanov Sign Controller**

#### **General Description**

Nanov Sign Controller is the critical component of the LCD signs. The controller consists of two boards: the main board and power board. The hardware controlling capacity are as follows:

- Brightness sensor- Auto brightness control vs environment sensor
- Temperature sensors- Auto fan speed control vs internal temperature
- Power reset: Modem, Computer, Panel
- Detect when a sign is non-operational via AD board signal
- Detect when a sign is not communication via modem-auto ping/reset
- Alarm via email or text



Fig. 1- NIRCB1.0 Nanov Sign Controller



#### Remote Health Monitoring System Dashboard



#### **LCD Signs Control**





#### **Archive History**



#### **NANOV DISPLAY INC.**

141 Flushing Ave Unit 705 Brooklyn, NY 11205 www.nanov.info

Tel: 877 408-9944 Fax: 866 431-7242

Copyright © 2020 Nanov Display Inc. All rights reserved.