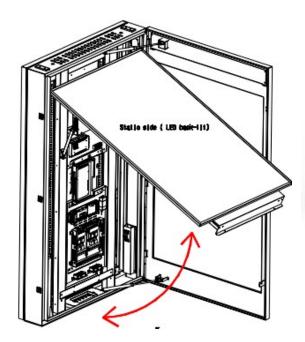

| 36 Months                                                                                                                                           |  |
| Mean Time Between Failure                                                  | 30,000 hours                                                                                                                                        |  |
| Electric Sign Controller<br>Health Monitoring System<br>[Model: NRMCB-300] | Controller interface: - Environmental control via IoT sensors                                                                                       |  |



#### **Physical Dimensions**

Total System Weight: 280 kg per unit





#### **LCD Screen Maintenance Concept**













#### **Concept Drawing**







#### **Nanov Sign Controller**

#### **General Description**

Nanov Sign Controller is the critical component of the LCD signs. The controller consists of two boards: the main board and power board. The hardware controlling capacity are as follows:

- Brightness sensor- Auto brightness control vs environment sensor
- Temperature sensors- Auto fan speed control vs internal temperature
- Power reset: Modem, Computer, Panel
- Detect when a sign is non-operational via AD board signal
- Detect when a sign is not communication via modem-auto ping/reset
- Alarm via email or text



Fig. 1- NIRCB1.0 Nanov Sign Controller



#### Remote Health Monitoring System Dashboard



#### **LCD Signs Control**





#### **Archive History**



#### **NANOV DISPLAY INC.**