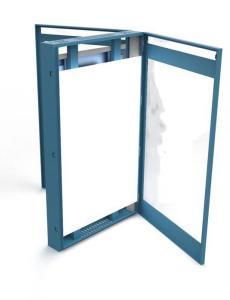

| 36 Months                                                                                                                                           |  |
| Mean Time Between Failure                                                  | 30,000 hours                                                                                                                                        |  |
| Electric Sign Controller<br>Health Monitoring System<br>[Model: NRMCB-300] | Controller interface: - Environmental control via IoT sensors                                                                                       |  |



#### **Physical Dimensions**

Total System Weight: 280 kg per unit





#### **LCD Screen Maintenance Concept**













#### **Concept Drawing**







#### **Nanov Sign Controller**

#### **General Description**

Nanov Sign Controller is the critical component of the LCD signs. The controller consists of two boards: the main board and power board. The hardware controlling capacity are as follows:

- Brightness sensor- Auto brightness control vs environment sensor
- Temperature sensors- Auto fan speed control vs internal temperature
- Power reset: Modem, Computer, Panel
- Detect when a sign is non-operational via AD board signal
- Detect when a sign is not communication via modem-auto ping/reset
- Alarm via email or text



Fig. 1- NIRCB1.0 Nanov Sign Controller



#### Remote Health Monitoring System Dashboard



#### **LCD Signs Control**





#### **Archive History**



#### **NANOV DISPLAY INC.**

1