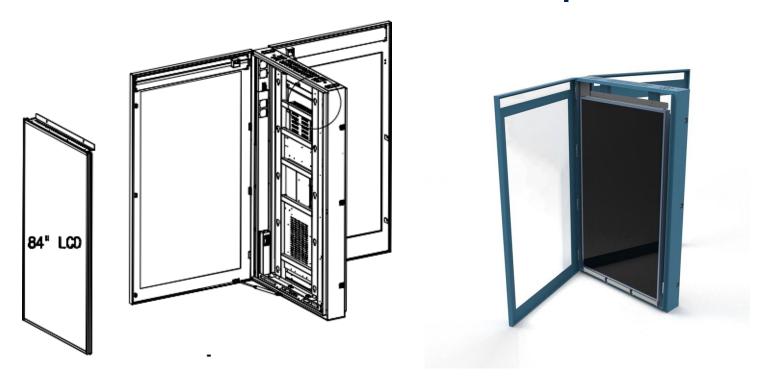

| 36 Months                                                                                                                                           |  |
| Mean Time Between Failure                                                  | 30,000 hours                                                                                                                                        |  |
| Electric Sign Controller<br>Health Monitoring System<br>[Model: NRMCB-300] | Controller interface: - Environmental control via IoT sensors                                                                                       |  |



#### **Physical Dimensions**

Total System Weight: 280 kg per unit





#### **LCD Screen Maintenance Concept**













#### **Concept Drawing**







#### **Nanov Sign Controller**

#### **General Description**

Nanov Sign Controller is the critical component of the LCD signs. The controller consists of two boards: the main board and power board. The hardware controlling capacity are as follows:

- Brightness sensor- Auto brightness control vs environment sensor
- Temperature sensors- Auto fan speed control vs internal temperature
- Power reset: Modem, Computer, Panel
- Detect when a sign is non-operational via AD board signal
- Detect when a sign is not communication via modem-auto ping/reset
- Alarm via email or text



Fig. 1- NIRCB1.0 Nanov Sign Controller



#### Remote Health Monitoring System Dashboard



#### **LCD Signs Control**





#### **Archive History**



#### **NANOV DISPLAY I