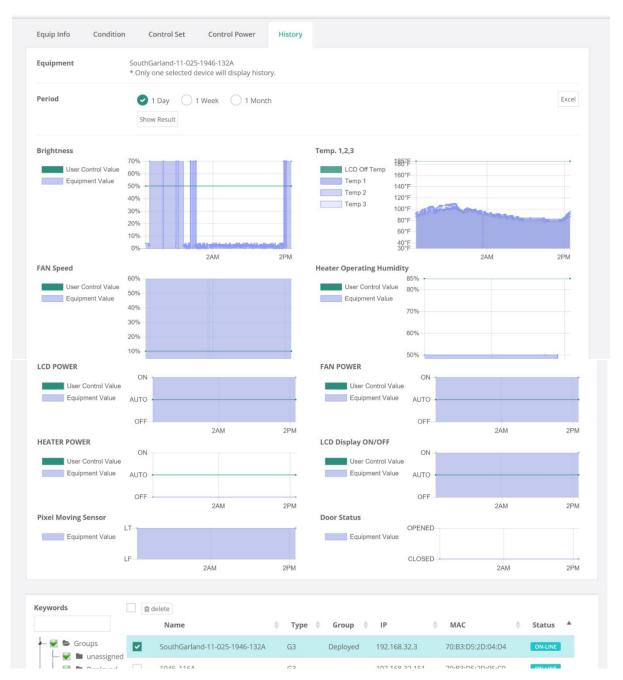

Maintenance Concept**













#### **Concept Drawing**







#### **Nanov Sign Controller**

#### **General Description**

Nanov Sign Controller is the critical component of the LCD signs. The controller consists of two boards: the main board and power board. The hardware controlling capacity are as follows:

- Brightness sensor- Auto brightness control vs environment sensor
- Temperature sensors- Auto fan speed control vs internal temperature
- Power reset: Modem, Computer, Panel
- Detect when a sign is non-operational via AD board signal
- Detect when a sign is not communication via modem-auto ping/reset
- Alarm via email or text



Fig. 1- NIRCB1.0 Nanov Sign Controller



#### Remote Health Monitoring System Dashboard



#### **LCD Signs Control**





#### **Archive History**



#### **NANOV DISPLAY INC.**

141 Flushing Ave Unit 705 Brooklyn, NY 11205 www.nanov.info

Tel: 877 408-9944 Fax: 866 431-7242

Copyright © 2020 Nanov Display Inc. All rights reserved.