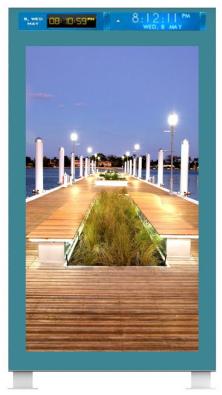

# 85" Outdoor Dual-Sided Digital Sign (one side LCD screen, other side LED poster)

### **LCD Screen (Front)**

| Parameter                                     | Specification                                                                                                                                                                                                                                            |
|-----------------------------------------------|----------------------------------------------------------------------------------------------------------------------------------------------------------------------------------------------------------------------------------------------------------|
| Video Orientation                             | Portrait                                                                                                                                                                                                                                                 |
| Active Screen Dimensions (Width x Height)     | 1047mm x 1861 mm;<br>(41.2in. x 73.3in.)                                                                                                                                                                                                                 |
| Enclosure Dimension (Width x Height x Depth)  | 1270mm x 2184mm x 297mm;<br>(50.0in. x 86.0in. x 11.7in.)                                                                                                                                                                                                |
| Resolution                                    | 1080 x 1920 pixels                                                                                                                                                                                                                                       |
| Color                                         | 16.7 million colors (8-bit)                                                                                                                                                                                                                              |
| Dimming                                       | 50-100% automatic dimming                                                                                                                                                                                                                                |
| Calibrated Intensity                          | 3000 Cd/m <sup>2</sup>                                                                                                                                                                                                                                   |
| Color Temperature Modes                       | Warm / Medium / Cool                                                                                                                                                                                                                                     |
| Refresh Rate                                  | 60 Hz                                                                                                                                                                                                                                                    |
| Contrast Ratio                                | 1400:1                                                                                                                                                                                                                                                   |
| Viewing Angle                                 | 178 degrees (side/side) 178 degrees (up/down)                                                                                                                                                                                                            |
| Burn Time (one static image)                  | 30 min                                                                                                                                                                                                                                                   |
| Touch Interactivity [Optional upgraded model] | a) Projected Capacitive (PCAP), Multitouch b) Works with bare fingers and gloved fingers c) High positional accuracy (2.5mm typical) d) 92% - 100% light transmission through PCAP e) Less than 10 ms response time [Touch Panel Manufacturer: Zytronic] |