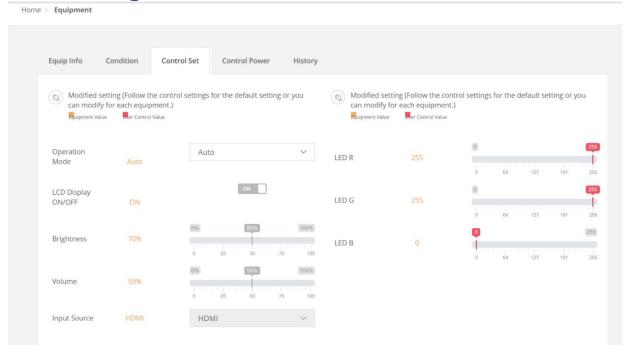

er unit





#### **LCD Screen Maintenance Concept**













#### **Concept Drawing**







#### **Nanov Sign Controller**

#### **General Description**

Nanov Sign Controller is the critical component of the LCD signs. The controller consists of two boards: the main board and power board. The hardware controlling capacity are as follows:

- Brightness sensor- Auto brightness control vs environment sensor
- Temperature sensors- Auto fan speed control vs internal temperature
- Power reset: Modem, Computer, Panel
- Detect when a sign is non-operational via AD board signal
- Detect when a sign is not communication via modem-auto ping/reset
- Alarm via email or text



Fig. 1- NIRCB1.0 Nanov Sign Controller



#### Remote Health Monitoring System Dashboard



#### **LCD Signs Control**





#### **Archive History**



#### **NANOV DISPLAY INC.**

141 Flushing Ave Unit 705 Brooklyn, NY 11205 www.nanov.info

Tel: 877 408-9944 Fax: 866 431-7242

Copyright © 2020 Nanov Display Inc. All rights reserved.