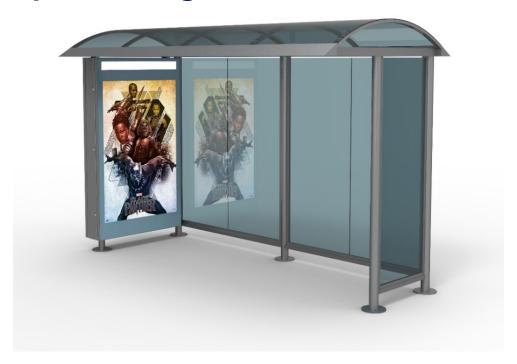

# 85" Outdoor Dual-Sided Digital Sign (one side LCD screen, other side LED poster)

#### Features: Model: NIADK-850P-496-YVR, Portrait

- √ 85" weatherproof/outdoor LCD screen
- ✓ LED backlit static poster sign inside bus shelter
- ✓ Tamper-proof, anti-reflection, tempered glass
- ✓ Sunlight readable 3000cd, high brightness LCD screen
- ✓ Heavy duty custom enclosure
- ✓ HVAC Heater, ventilation, and air circulation
- ✓ Hardware health monitoring system Temperature, Brightness