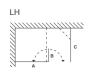

## VIEW 19H \

FIXED PANELS + HINGED RETURN AT 180° FIXED PANELS + HINGED RETURN AT 180° + END RETURN PANEL

STANDARD - FIXED SIZES ONLY

| CODE                  | STD50R  | STD60R  | STD70R  | STD80R  | STD90R  | STD100R | STD110R   | STD120R   |
|-----------------------|---------|---------|---------|---------|---------|---------|-----------|-----------|
| PANEL A<br>WIDTH (mm) | 479-491 | 579-591 | 679-691 | 774-786 | 874-886 | 974-986 | 1074-1086 | 1174-1186 |
| HEIGHT (mm)           | 2000    | 2000    | 2000    | 2000    | 2000    | 2000    | 2000      | 2000      |
| CLEAR                 | £510    | £520    | £531    | £524    | £552    | £676    | £718      | £742      |

## END RETURN PANEL

| CODE                  | STD80P  | STD90P  | STD100P | STD110P   | STD120P   |
|-----------------------|---------|---------|---------|-----------|-----------|
| PANEL C<br>WIDTH (mm) | 779-791 | 879-891 | 979-991 | 1079-1091 | 1179-1191 |
| HEIGHT (mm)           | 2000    | 2000    | 2000    | 2000      | 2000      |
| CLEAR                 | £583    | £610    | £733    | £777      | £799      |