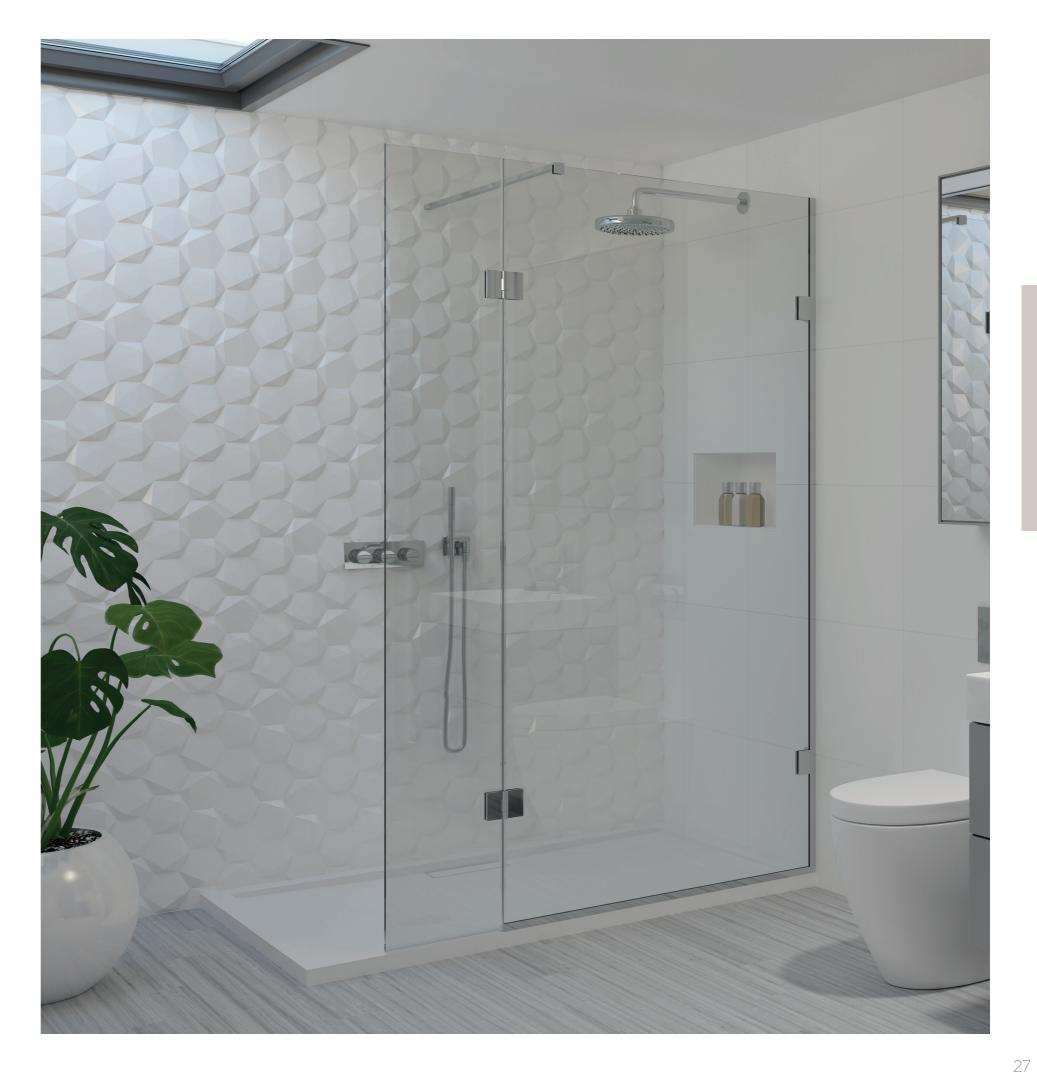

## VIEW 19H \

FIXED PANELS + HINGED RETURN AT 180° FIXED PANELS + HINGED RETURN AT 180° + END RETURN PANEL

STANDARD - FIXED SIZES ONLY

| CODE                  | STD50R  | STD60R  | STD70R  | STD80R  | STD90R  | STD100R | STD110R   | STD120R   |
|-----------------------|---------|---------|---------|---------|---------|---------|-----------|-----------|
| PANEL A<br>WIDTH (mm) | 479-491 | 579-591 | 679-691 | 774-786 | 874-886 | 974-986 | 1074-1086 | 1174-1186 |
| HEIGHT (mm)           | 2000    | 2000    | 2000    | 2000    | 2000    | 2000    | 2000      | 2000      |
| CLEAR                 | £510    | £520    | £531    | £524    | £552    | £676    | £718      | £742      |