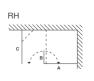

## VIEW 19H \

FIXED PANELS + HINGED RETURN AT 180° FIXED PANELS + HINGED RETURN AT 180° + END RETURN PANEL

STANDARD - FIXED SIZES ONLY

| CODE                  | STD50R  | STD60R  | STD70R  | STD80R  | STD90R  | STD100R | STD110R   | STD120R   |
|-----------------------|---------|---------|---------|---------|---------|---------|-----------|-----------|
| PANEL A<br>WIDTH (mm) | 479-491 | 579-591 | 679-691 | 774-786 | 874-886 | 974-986 | 1074-1086 | 1174-1186 |
| HEIGHT (mm)           | 2000    | 2000    | 2000    | 2000    | 2000    | 2000    | 2000      | 2000      |
| CLEAR                 | £510    | £520    | £531    | £524    | £552    | £676    | £718      | £742      |

| CODE                  | STD20P  | STD30P  | STD40P  | STD50P  |
|-----------------------|---------|---------|---------|---------|
| PANEL B<br>WIDTH (mm) | 180-200 | 280-300 | 380-400 | 480-500 |
| HEIGHT (mm)           | 2000    | 2000    | 2000    | 2000    |
| CLEAR                 | £464    | £476    | £502    | £510    |

## END RETURN PANEL

| CODE                  | STD80P  | STD90P  | STD100P | STD110P   | STD120P   |
|-----------------------|---------|---------|---------|-----------|-----------|
| PANEL C<br>WIDTH (mm) | 779-791 | 879-891 | 979-991 | 1079-1091 | 1179-1191 |
| HEIGHT (mm)           | 2000    | 2000    | 2000    | 2000      | 2000      |
| CLEAR                 | £583    | £610    | £733    | £777      | £799      |