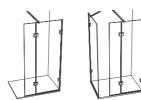

## VIEW 19H \

FIXED PANELS + HINGED RETURN AT 180° FIXED PANELS + HINGED RETURN AT 180° + END RETURN PANEL

STANDARD - FIXED SIZES ONLY

| CODE                  | STD50R  | STD60R  | STD70R  | STD80R  | STD90R  | STD100R | STD110R   | STD120R   |
|-----------------------|---------|---------|---------|---------|---------|---------|-----------|-----------|
| PANEL A<br>WIDTH (mm) | 479-491 | 579-591 | 679-691 | 774-786 | 874-886 | 974-986 | 1074-1086 | 1174-1186 |
| HEIGHT (mm)           | 2000    | 2000    | 2000    | 2000    | 2000    | 2000    | 2000      | 2000      |
| CLEAR                 | £510    | £520    | £531    | £524    | £552    | £676    | £718      | £742      |