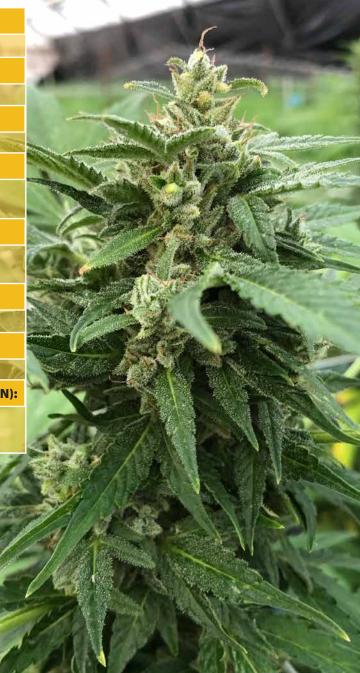

### **GROWTH HABIT:**

Upright structure of Auto Pivot, with extremely long terminal flowers of Auto Tsunami

#### **FLOWER CHARACTERISTICS:**

Large dense flowers that form long terminal colas