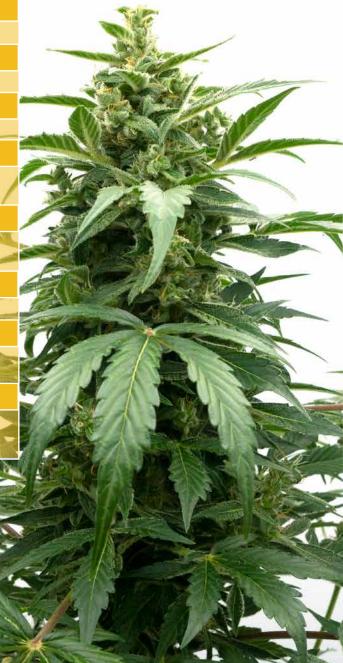

## **GROWTH HABIT:**

Short, bushy plants with extremely high flower to shoot/leaf ratio

#### **FLOWER CHARACTERISTICS:**

Large, bright green, expansive terminal flowers with white pistils