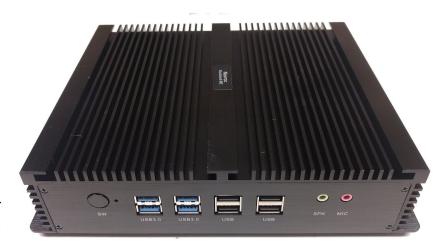

## **Navroc Marine M7**

Intel i7 5th generation or i5 7th generation dual core processor 8G ram
2 HDMI, 2 LAN &
2-6 RS-232 COM ports
240 G solid state drive
Water resistant silicone flex keyboard/ optical mouse

Fanless anodized aluminum case for simple and reliable operation with built in tabs and holes for easy mounting.

Windows 10, supports software for navigation and 3D bottom drawing AC or DC power

Preloaded Software Options such as Admiralty ADP & ENP are available