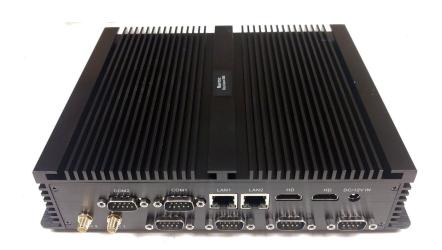

## **Navroc Marine M7**

Intel i7 5th generation or i5 7th generation dual core processor 8G ram
2 HDMI, 2 LAN &
2-6 RS-232 COM ports
240 G solid state drive
Water resistant silicone flex keyboard/ optical mouse

Fanless anodized aluminum case for simple and reliable operation with built in tabs and holes for easy mounting.

Windows 10, supports software for navigation and 3D bottom drawing AC or DC power

Preloaded Software Options such as Admiralty ADP & ENP are available