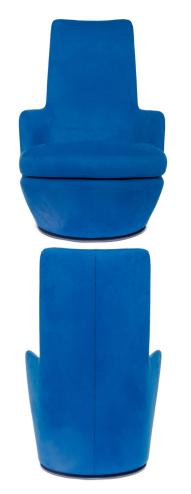

## Hi Turn Swivel Lounge Chair By Bensen

Hi Turn is a high back lounge chair that swivels on a discrete circular black powder coated metal base that rotates smoothly 360° and has an automatic return mechanism. The combination of an internal steel frame, injection molded cold foam, and a soft down seat make for comfortable, inviting yet tailored lounge chair that is a lovely addition to any space. This Hi Turn is covered in a polyester "ultra-suede" brilliant blue colored all-terrain fabric that is soft and comfortable. Also, eco-friendly and dirt resistant these covers are meant for intensive use and are removable for easy cleaning. Now removable weighted head rest pillow in the same fabric is included with each chair.