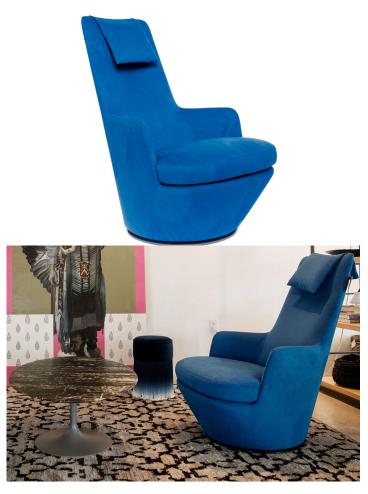

## Hi Turn Swivel Lounge Chair By Bensen

Hi Turn is a high back lounge chair that swivels on a discrete circular black powder coated metal base that rotates smoothly 360° and has an automatic return mechanism. The combination of an internal steel frame, injection molded cold foam, and a soft down seat make for comfortable, inviting yet tailored lounge chair that is a lovely addition to any space. This Hi Turn is covered in a polyester "ultra-suede" brilliant blue colored all-terrain fabric that is soft and comfortable. Also, eco-friendly and dirt resistant these covers are meant for intensive use and are removable for easy cleaning. Now removable weighted head rest pillow in the same fabric is included with each chair.