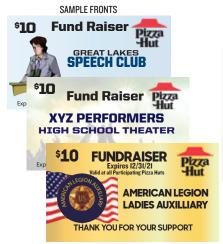

## EXAMPLES OF FUND RAISING CARDS CARD SIZE 3.5 X 2"

ALL CARDS HAVE SAME OFFERS. OFFERS PRINTED ON CARDS MAY VARY PERIODICALLY.