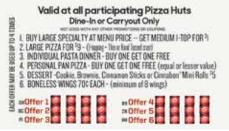

Your organization sells the cards to its supporters for \$10 each (non-discountable). There is a series of 6 offers, each of which may be used up to 4 times in any sequence, for a total of 24 offers. Cards will expire on the date on the face of the card.