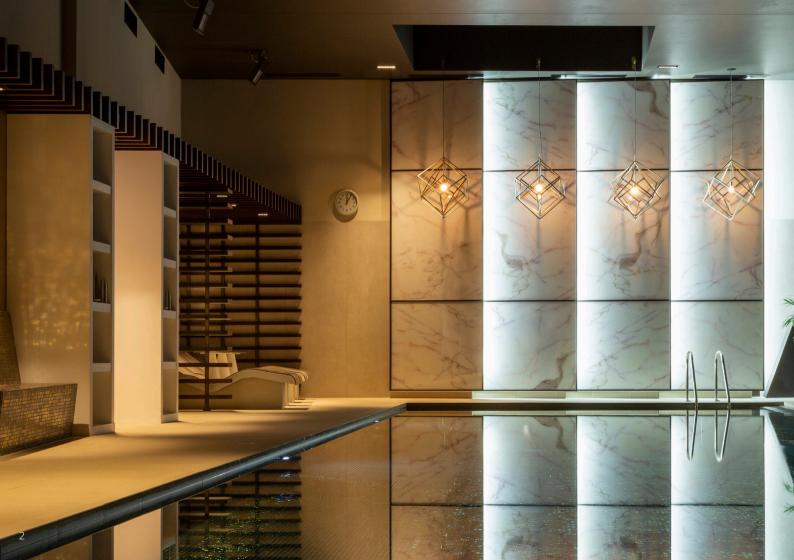

# Welcome

Our spa features an indoor pool, whirlpool, and fitness center.

We offer face and body treatments, manicures and pedicures, and specialized maternity, couples', and men's treatments. We have a luxury couples' room with heated and hydraulic treatment beds. Enjoy our large relaxation area, steam room, and sauna.