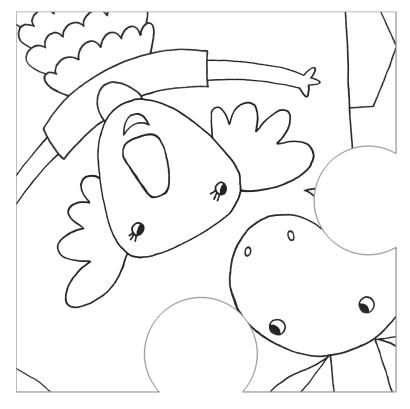

## Cut-and-Color Puzzle

## Cut out these puzzle pieces to bring Chloe Zoe and her friends back together.

#### You will need:

- · A helpful adult
- Print-outs of the puzzle pieces
- Scissors A glue stick
- · Crayons or markers

#### **Instructions:**

Step 1: Ask an adult to print out the activity sheet with the pieces on them.

Step 2: Carefully cut out the puzzle pieces along the gray lines.

Step 3: Arrange the puzzle pieces on a sheet of paper so they fit together. Once you have figured out where they belong, use a glue stick to keep them in place.

Step 4: Use crayons or markers to color in the puzzle!

For more Chloe Zoe fun, visit www.albertwhitman.com.