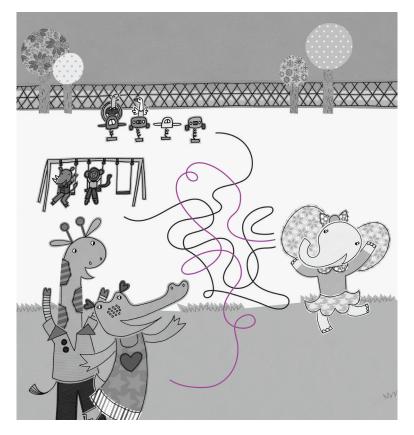

## Answers

### Recess Maze

 $Art by Jane Smith from \textit{It's the First Day of Kindergarten, Chloe Zoe!} \ Published by \ Albert \ Whitman \& \ Company \\ @ 2016 \\$