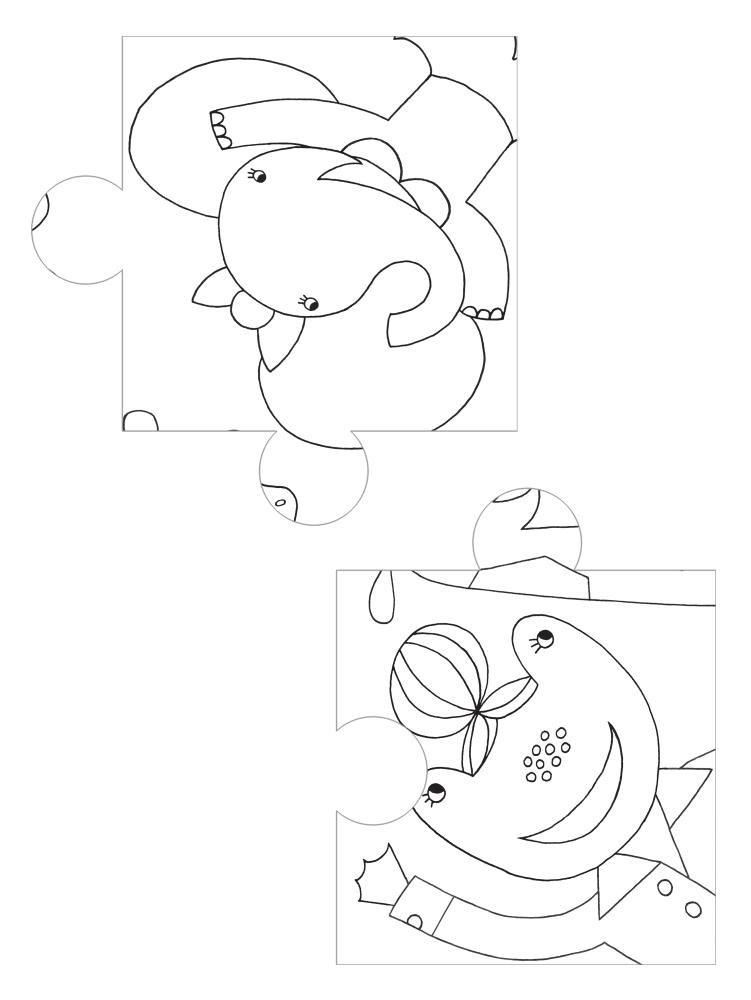

## Cut-and-Color Puzzle

## Cut out these puzzle pieces to bring Chloe Zoe and her friends back together.

#### **Instructions:**

Step 1: Ask an adult to print out the activity sheet with the pieces on them.

Step 2: Carefully cut out the puzzle pieces along the gray lines.

Step 3: Arrange the puzzle pieces on a sheet of paper so they fit together. Once you have figured out where they belong, use a glue stick to keep them in place.

Step 4: Use crayons or markers to color in the puzzle!

For more Chloe Zoe fun, visit www.albertwhitman.com.