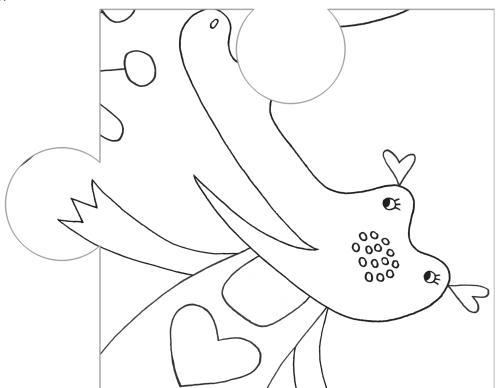

## Cut-and-Color Puzzle

## Cut out these puzzle pieces to bring Chloe Zoe and her friends back together.

#### You will need:

- · A helpful adult
- Print-outs of the puzzle pieces
- Scissors A glue stick
- · Crayons or markers

#### **Instructions:**

Step 1: Ask an adult to print out the activity sheet with the pieces on them.

Step 2: Carefully cut out the puzzle pieces along the gray lines.

Step 3: Arrange the puzzle pieces on a sheet of paper so they fit together. Once you have figured out where they belong, use a glue stick to keep them in place.

Step 4: Use crayons or markers to color in the puzzle!

For more Chloe Zoe fun, visit www.albertwhitman.com.