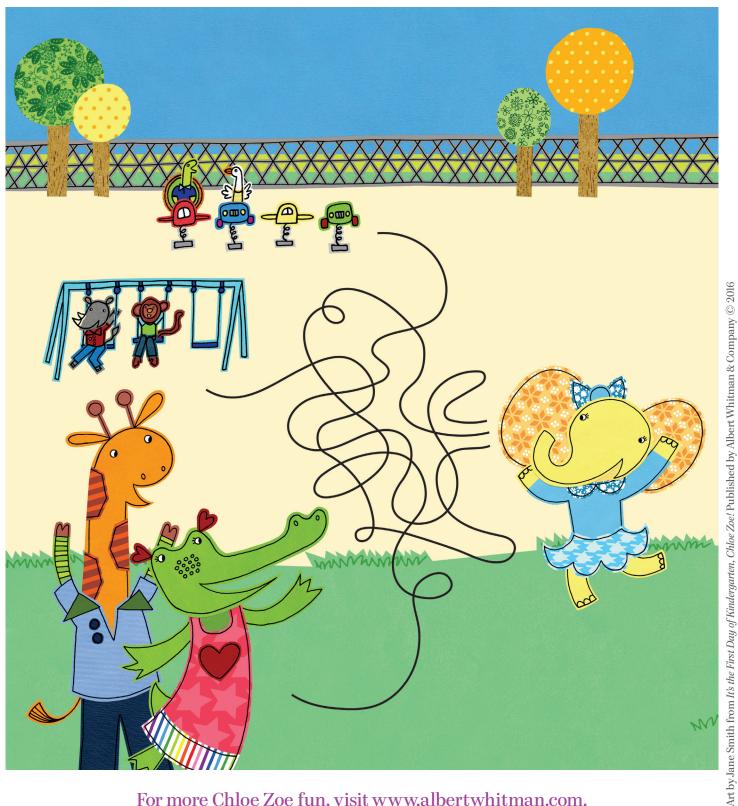

## **Recess Maze**

When it's time for recess, Chloe Zoe finally has a chance to see her best friends. Help her follow the right path to George and Mary Margaret.