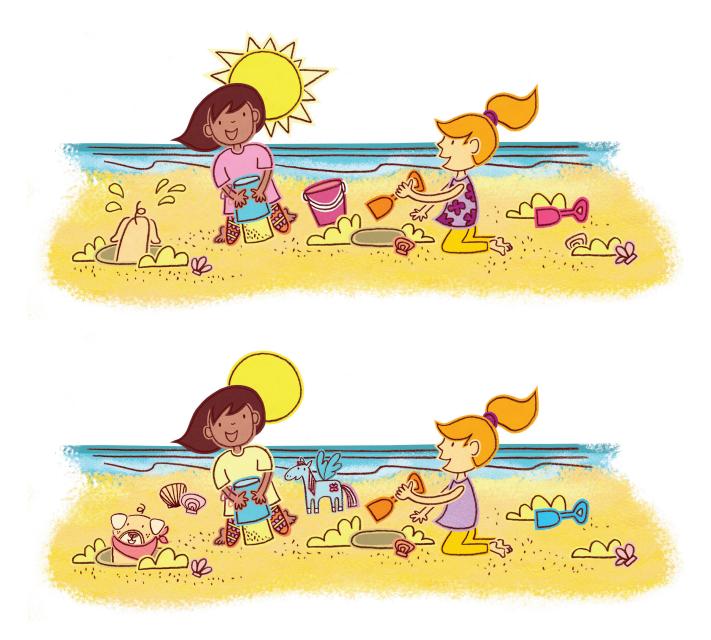

# Spot the Differences

Look carefully at the two pictures below. Some things are the same and some things are different. Can you spot all 10 differences?

ANSWERS: 1) the sun's rays are gone, 2) the pink shovel is blue, 3) one missing shell, 4) missing purple flowers on the shirt, 5) the pink shirt is now yellow, 6) the bucket is missing, 7) there is now a pegasus pony, 8) the pup is sitting up in the hole instead of digging, 9 ) the flying sand droplets are missing, 10) two new shells