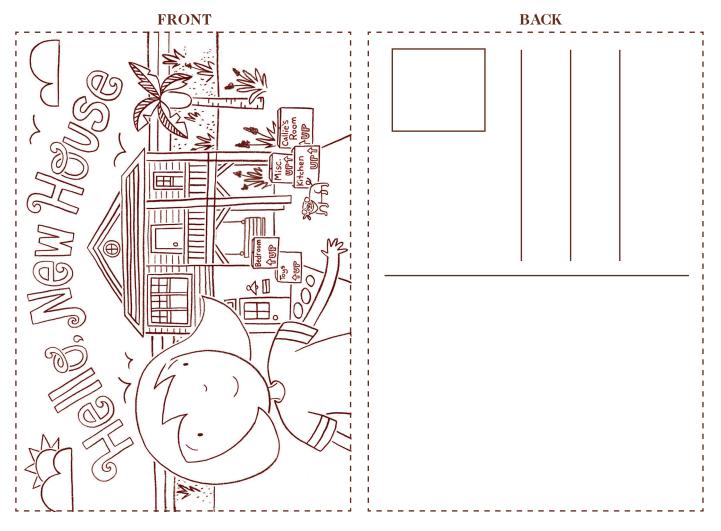

# Let's Keep In Touch

### Make a postcard to send to your friend!

You will need: 1) a helpful adult, 2) this page, 3) coloring & drawing supplies, 4) scissors, 5) glue stick, 6) a 5 in. x 3.5 in. piece of cardboard or posterboard

#### Instructions:

- 1-Ask an adult to print this page.
- 2-Use your favorite markers, crayons and colored pencils to color the front of the postcard.
- 3-Write a message to your friend on the left hand side of the back.
- 4-Write the mailing address of your friend on the right hand side of the back.
- $5{\rm -Cut}\,{\rm out}\,{\rm the}\,{\rm front}\,{\rm and}\,{\rm back}\,{\rm along}\,{\rm the}\,{\rm dotted}\,{\rm lines}.$
- 6-Glue the front and back onto each side each of the cardboard or posterboard.
- 7—When the glue is dry, place a stamp on the back in the upper right hand corner & put the postcard into a mailbox for delivery.