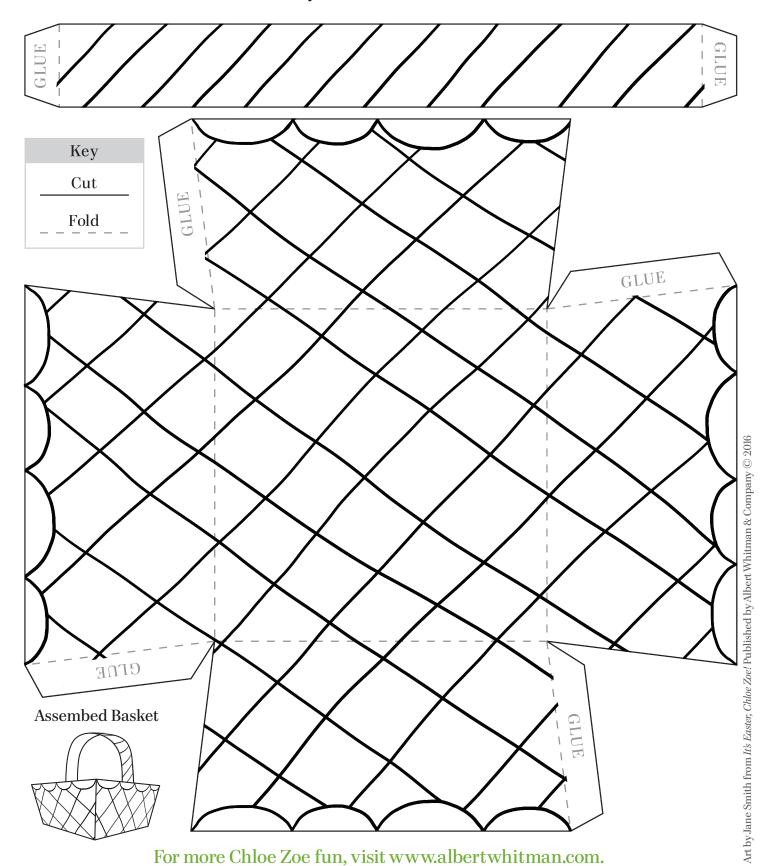

### Easter Basket

Make your own Easter basket to go on an egg hunt like Chloe Zoe.

#### You will need:

• A helpful adult • Easter basket template • Coloring supplies like markers, crayons, colored pencils, or paint • Scissors • Glue stick • Decorations: glitter, stickers, buttons, feathers, sequins, ribbon, felt—anything you'd like!

#### **Instructions:**

Step 1: Ask an adult to help you print out the Easter basket template on the next page. Use your favorite coloring supplies to color and design the basket.

Step 2: Carefully cut out the template. Fold the template along the dashed lines, making sure that the colored side is on the outside of the basket.

Step 3: Apply glue to each of the tabs on the basket marked GLUE. Attach each tab to the back of the nearest side to form a box. Apply glue to each of the tabs on the handle marked GLUE. Attach the handle to the inside of two opposite sides of the basket.

## Easter Basket Template

Follow the instructions on the previous page to make your own Easter basket.