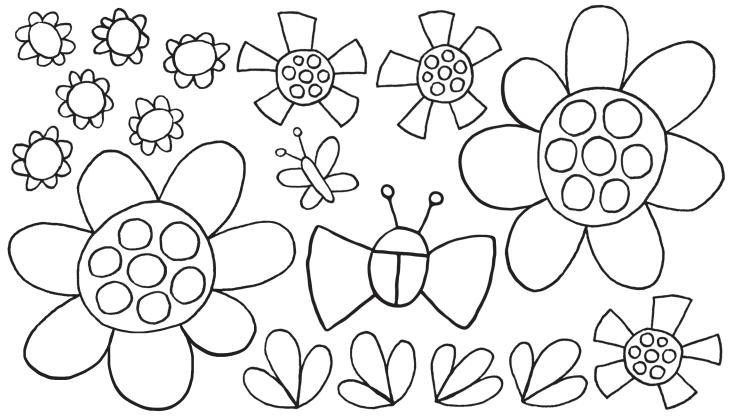

Step 4: When the glue has dried, add the finishing touches to your basket with any extra decorations you'd like. Color in the bonus decorations at the bottom of this page, cut them out, and glue them to your basket for even more fun!