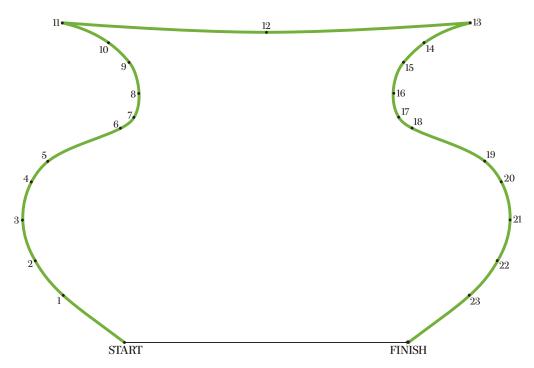

## Connect the Dots and Doodle

Connect the dots to make something to hold these flowers. Then finish the bouquet with springtime blossom doodles!

#### Connect the Dots and Doodle

For more Chloe Zoe fun, visit www.albertwhitman.com.