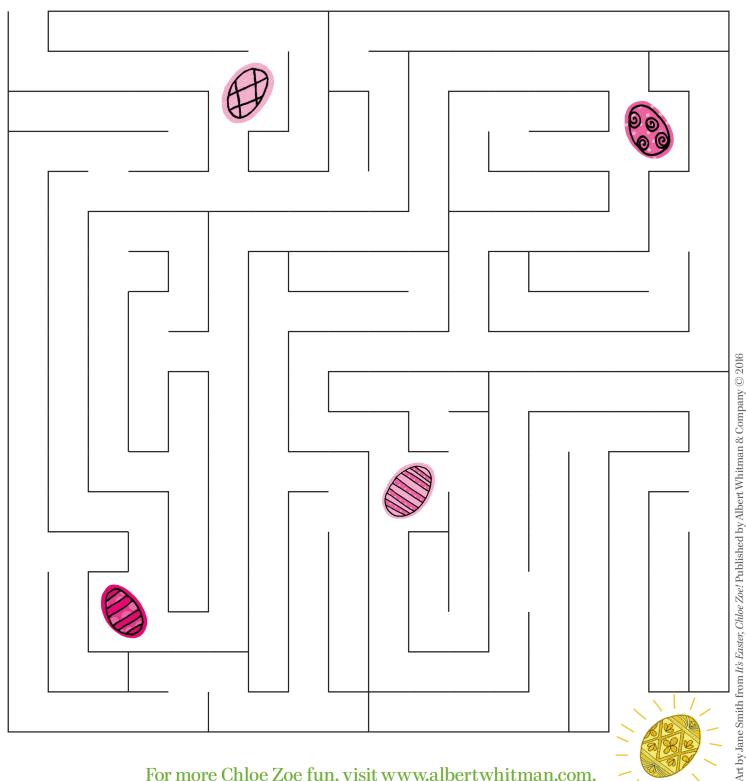

## Easter Egg Hunt

Help Chloe Zoe, Mary Margaret, and George collect all the pink eggs in the maze and make their way to the golden egg!

For more Chloe Zoe fun, visit www.albertwhitman.com.