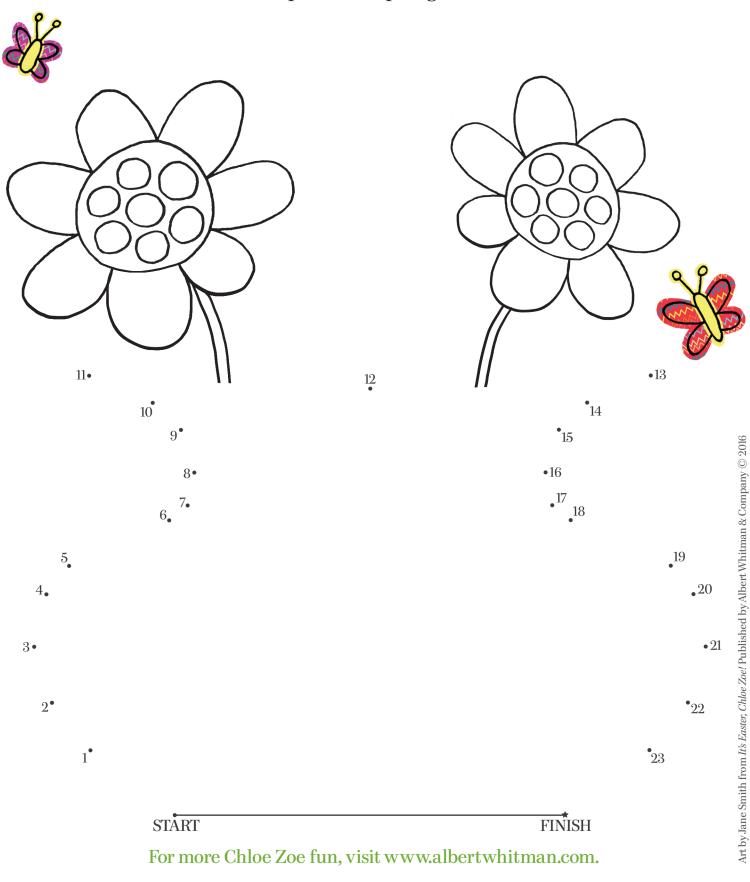

## Connect the Dots and Doodle

Connect the dots to make something to hold these flowers. Then finish the bouquet with springtime blossom doodles!