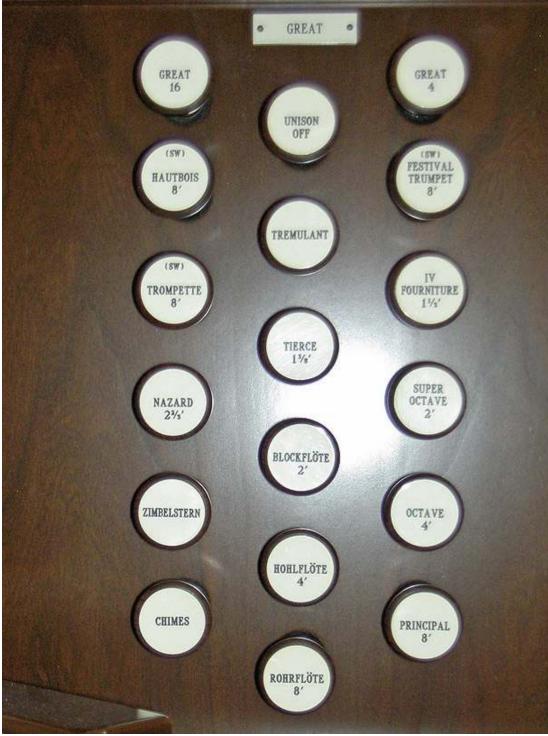

## SCHANTZ PIPE ORGAN Two-Manual, 27 Rank

| ł                  |                                                                                               |                                                                                                                                                                                                                                                        | Methodist C                                                                                  | Church                            |
|--------------------|-----------------------------------------------------------------------------------------------|--------------------------------------------------------------------------------------------------------------------------------------------------------------------------------------------------------------------------------------------------------|----------------------------------------------------------------------------------------------|-----------------------------------|
| 2256               |                                                                                               |                                                                                                                                                                                                                                                        |                                                                                              | 2005                              |
|                    | Great Orga                                                                                    | in                                                                                                                                                                                                                                                     | Swell O                                                                                      | Irgan                             |
| 8'<br>8'           | Principal<br>Rohrflöte                                                                        | 61 pipes<br>61 pipes                                                                                                                                                                                                                                   | 8' Bourdon<br>8' Viole de Gambe                                                              | 61 pipes<br>e 61 pipes            |
| 4'<br>4'<br>2 2/3' | Octave<br>Hohlflöte<br>Nazard                                                                 | 61 pipes<br>61 pipes<br>61 pipes                                                                                                                                                                                                                       | <ul> <li>8' Viole Celeste (1</li> <li>4' Prestant</li> <li>4' Flute Harmoniq</li> </ul>      | 61 pipes                          |
| 2'<br>2'<br>1 3/5' | Super Octave<br>Blockflöte<br>Tierce                                                          | 61 pipes<br>61 pipes<br>61 pipes                                                                                                                                                                                                                       | 2' Doublette<br>1 1/3' Larigot<br>2' Plein Jeu IV                                            | 61 pipes<br>61 pipes<br>244 pipes |
| 1 1/3'             | Fourniture IV<br>Tremulant                                                                    | 244 pipes                                                                                                                                                                                                                                              | 16' Basson-Hautbo<br>8' Trompette                                                            | is 73 pipes<br>73 pipes           |
| 8'<br>8'<br>8'     | Trompette<br>Hautbois<br>Festival Trumpet<br>Chimes<br>Zimbelstern                            | [SW]<br>[SW]<br>[SW]                                                                                                                                                                                                                                   | <ul> <li>8' Hautbois</li> <li>4' Clairon<br/>Tremulant</li> <li>8' Festival Trump</li> </ul> | 61 pipes<br>et preparation        |
|                    |                                                                                               | Pedal                                                                                                                                                                                                                                                  | Organ                                                                                        |                                   |
|                    | 32<br>16<br>16<br>8<br>8<br>8<br>4<br>4<br>4<br>32<br>16<br>16<br>16<br>8<br>8<br>4<br>4<br>8 | <ul> <li>Principal</li> <li>Subbass</li> <li>Octave</li> <li>Flöte</li> <li>Super Octave</li> <li>Offenflöte</li> <li>Grand Cornet</li> <li>Contre Trompette</li> <li>Basson</li> <li>Trompette</li> <li>Hautbois</li> <li>Festival Trumpet</li> </ul> | [SW]<br>[SW]<br>[SW]                                                                         |                                   |
|                    | 6.4                                                                                           | Sch                                                                                                                                                                                                                                                    |                                                                                              |                                   |
| A                  | Sch                                                                                           | aantz Organ Company                                                                                                                                                                                                                                    | • Orrville, Ohio 44667                                                                       |                                   |
|                    |                                                                                               |                                                                                                                                                                                                                                                        |                                                                                              |                                   |
|                    | In-                                                                                           |                                                                                                                                                                                                                                                        |                                                                                              | -                                 |
|                    |                                                                                               | P                                                                                                                                                                                                                                                      |                                                                                              |                                   |
|                    | T                                                                                             | T                                                                                                                                                                                                                                                      |                                                                                              |                                   |