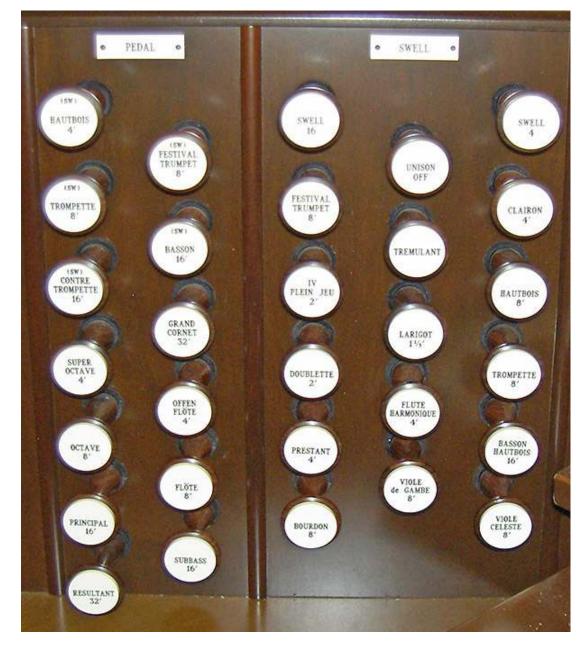

## SCHANTZ PIPE ORGAN Two-Manual, 27 Rank

| ł                  |                                                                                               |                                                                                                                                                                                                                                                        | Methodist C                                                                                  | Church                            |
|--------------------|-----------------------------------------------------------------------------------------------|--------------------------------------------------------------------------------------------------------------------------------------------------------------------------------------------------------------------------------------------------------|----------------------------------------------------------------------------------------------|-----------------------------------|
| 2256               |                                                                                               |                                                                                                                                                                                                                                                        |                                                                                              | 2005                              |
|                    | Great Orga                                                                                    | in                                                                                                                                                                                                                                                     | Swell O                                                                                      | Irgan                             |
| 8'<br>8'           | Principal<br>Rohrflöte                                                                        | 61 pipes<br>61 pipes                                                                                                                                                                                                                                   | 8' Bourdon<br>8' Viole de Gambe                                                              | 61 pipes<br>e 61 pipes            |
| 4'<br>4'<br>2 2/3' | Octave<br>Hohlflöte<br>Nazard                                                                 | 61 pipes<br>61 pipes<br>61 pipes                                                                                                                                                                                                                       | <ul> <li>8' Viole Celeste (1</li> <li>4' Prestant</li> <li>4' Flute Harmoniq</li> </ul>      | 61 pipes                          |
| 2'<br>2'<br>1 3/5' | Super Octave<br>Blockflöte<br>Tierce                                                          | 61 pipes<br>61 pipes<br>61 pipes                                                                                                                                                                                                                       | 2' Doublette<br>1 1/3' Larigot<br>2' Plein Jeu IV                                            | 61 pipes<br>61 pipes<br>244 pipes |
| 1 1/3'             | Fourniture IV<br>Tremulant                                                                    | 244 pipes                                                                                                                                                                                                                                              | 16' Basson-Hautbo<br>8' Trompette                                                            | is 73 pipes<br>73 pipes           |
| 8'<br>8'<br>8'     | Trompette<br>Hautbois<br>Festival Trumpet<br>Chimes<br>Zimbelstern                            | [SW]<br>[SW]<br>[SW]                                                                                                                                                                                                                                   | <ul> <li>8' Hautbois</li> <li>4' Clairon<br/>Tremulant</li> <li>8' Festival Trump</li> </ul> | 61 pipes<br>et preparation        |
|                    |                                                                                               | Pedal                                                                                                                                                                                                                                                  | Organ                                                                                        |                                   |
|                    | 32<br>16<br>16<br>8<br>8<br>8<br>4<br>4<br>4<br>32<br>16<br>16<br>16<br>8<br>8<br>4<br>4<br>8 | <ul> <li>Principal</li> <li>Subbass</li> <li>Octave</li> <li>Flöte</li> <li>Super Octave</li> <li>Offenflöte</li> <li>Grand Cornet</li> <li>Contre Trompette</li> <li>Basson</li> <li>Trompette</li> <li>Hautbois</li> <li>Festival Trumpet</li> </ul> | [SW]<br>[SW]<br>[SW]                                                                         |                                   |
|                    | 6.4                                                                                           | Sch                                                                                                                                                                                                                                                    |                                                                                              |                                   |
| A                  | Sch                                                                                           | aantz Organ Company                                                                                                                                                                                                                                    | • Orrville, Ohio 44667                                                                       |                                   |
|                    |                                                                                               |                                                                                                                                                                                                                                                        |                                                                                              |                                   |
|                    | In-                                                                                           |                                                                                                                                                                                                                                                        |                                                                                              | -                                 |
|                    |                                                                                               | P                                                                                                                                                                                                                                                      |                                                                                              |                                   |
|                    | T                                                                                             | T                                                                                                                                                                                                                                                      |                                                                                              |                                   |