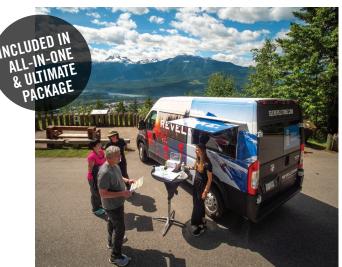

# **ROAMING VAN RACKING.**

Showcase your business to the thousands of travellers in roaming servicing areas including Mount Revelstoke National Park and at our tent kiosk. Our roaming services are playing a pivotal role in bringing visitors to town who perhaps had not previously planned to make the stop. Members are responsible for supplying rack cards and delivering them to the Revelstoke Visitor Centre.

The roaming van and other roaming activities operate from June to September on a regular basis. Space is limited.

MEMBER: \$176 NON-MEMBER: \$220