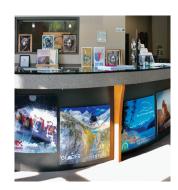

# VISITOR INFORMATION CENTRE.

Promote your activity to over 60,000 visitors annually! Please note that window and desk space is limited and existing advertisers have priority for renewal.

Summer: May to October Winter: November to April

### WINDOW ADVERTISEMENT SEASONAL

\$446 to \$498 - Renewal \$567 to \$619 - New (Includes printing costs) Size variation dictates price

### YEAR-ROUND

\$850 to \$934 - Renewal \$976 to \$1063- New (Includes printing costs) Size variation dictates price