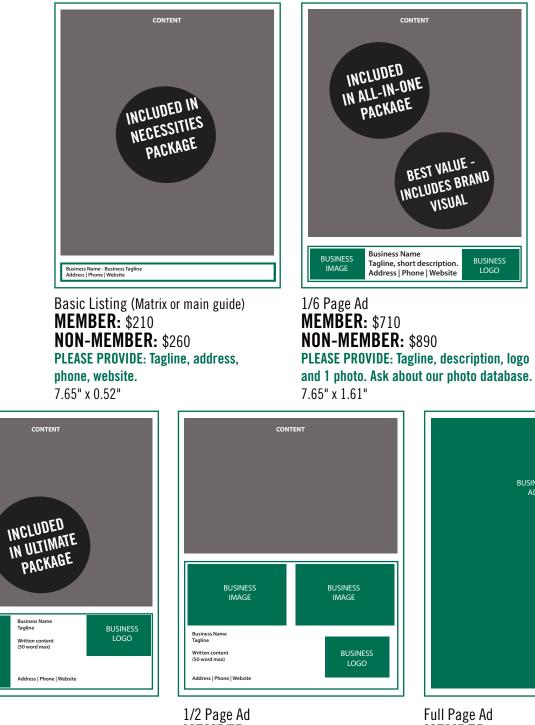

# **REVELSTOKE EXPERIENCE GUIDE.**

Ad space booking deadline is May 6th, 2024 for renewals, and May 31st, 2024 for new purchases.

Please provide everything that is outlined below for the ad space you sign up for.

The digital version of the 2024 Experience Guide can be found in the footer at SeeRevelstoke.com

1/3 Page Ad **MEMBER:** \$1120 **NON-MEMBER:** \$1400 **PLEASE PROVIDE: Tagline, description, logo and 1 photo. Ask about our photo database.** 7.65" x 3"

BUSINESS IMAGE

> 1/2 Page Ad **MEMBER:** \$1790 **NON-MEMBER:** \$2240 **PLEASE PROVIDE: Tagline, description, logo and 2 photos. Ask about our photo database.** 7.65" x 4.75"

BUSINESS AD

Full Page Ad **MEMBER:** \$3370 **NON-MEMBER:** \$4205 **Business supplies complete artwork.** 7.25" x 9.75" - No bleed.

Basic Listing (on the back of map, with locator button on the front) MEMBER: \$145 NON-MEMBER: \$180

# **PACKAGE OPTIONS**

| <b>The Necessities Package</b><br>The title says it, this covers your basic needs<br>- Basic/matrix listing in 2025 Revelstoke Experience Guide<br>- Visitor Centre Digital Advertising - One season display     | <b>\$395</b><br>Member: <b>\$320</b> | SAVE \$47<br>SAVE \$121  |
|------------------------------------------------------------------------------------------------------------------------------------------------------------------------------------------------------------------|--------------------------------------|--------------------------|
| The All-In-One Package<br>All you need and more.<br>- 1/6 page listing in 2023 Revelstoke Experience Guide<br>- Racking: Ferry Year-round<br>- Racking: Roaming                                                  | \$1265<br>Member: \$1015             | SAVE \$142<br>SAVE \$395 |
| The Ultimate Package<br>The title says it all!<br>- Racking: Ferry Year-round and Roaming racking<br>- 1/3 page listing in 2023 Revelstoke Experience Guide<br>- Visitor Centre Digital Advertising - Year-round | \$1996<br>Member: \$1598             | SAVE \$222<br>SAVE \$620 |