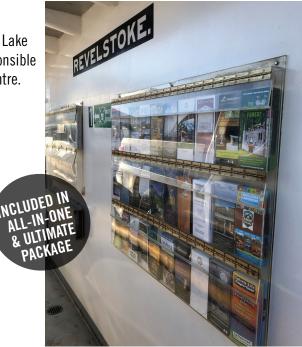

# FERRY RACKING.

Showcase your business to the thousands of travellers on the Upper Arrow Lake Ferry each year. We installed brand new racks in 2021. Members are responsible for supplying rack cards, and delivering them to the Revelstoke Visitor Centre. Racking space is limited, with priority given to those members who renew.

Summer Racking (June - September) Winter Racking (December - March)

MEMBER: \$142 - Winter season \$176 - Summer season \$240 - Year-Round NON-MEMBER: \$178 - Winter season \$220 - Summer season \$300 - Year-Round