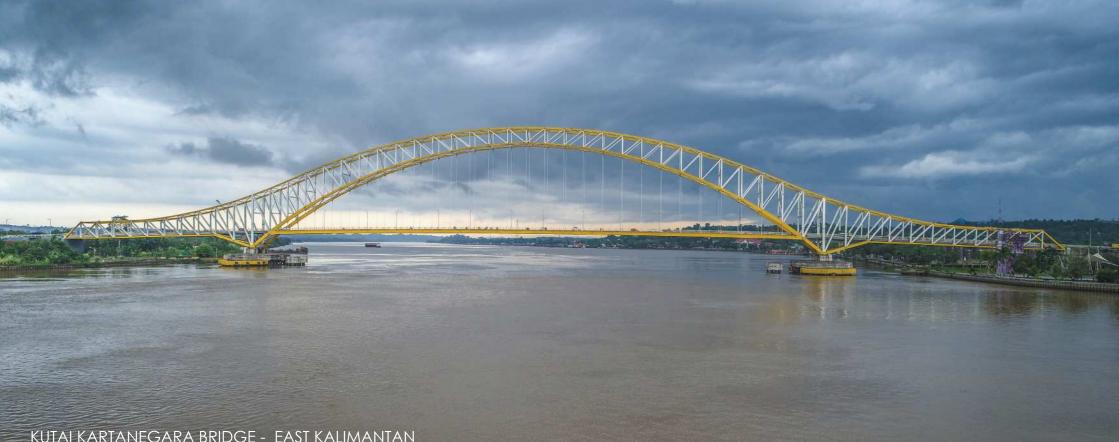

eviating from the original design, sometimes so critical that a standard bridge could no longer be safely installed.

Not a problem with us.

At Waagner Biro Indonesia, we offer individually designed solutions to match existing site conditions perfectly thus avoiding the multitude of problems that will otherwise occur during and long after erection.

We usually offer to carry out a detailed survey of the existing substructure to confirm all elevations and spans even before entering into contract with our client.

Our engineering team will then make all necessary design adjustments to arrive at the best fit of steel bridges on site.

This quality service offers our clients the certainty to get a solution that matches site conditions and budget.

Sell Solutions

## ARCH BRIDGES



























BATU MAHASUR BRIDGE - CENTRAL KALIMANTAN





TA

















#### TRIO AMANAH INDRAGIRI BRIDGE - RIAU





ape 1

## MOVABLE BRIDGES

E.

24.8 74



BATURUSA 2 - BANGKA BELITUNG ISLANDS

ille in

101-101



# STEEL GIRDER BRIDGES

1-1-1

and and









### RAILWAY BRIDGES

waagner biro

PHE

-

SPAN 1 - JOMBANG MADIUN

waagner biro



### TRUSS BRIDGES

NGRAME BRIDGE - EAST JAVA

BERTHAN



PADANGAN KASIMAN BRIDGE - CENTRAL JAVA





-

TINALUN BRIDGE - CENTRAL JAVA



#### ENGINEERING

It can be said that Waagner Biro Indonesia does not sell bridges but rather bridge solutions. It is all about engineering.

The engineer team is group of bridge specialists who have acquired vast experience in designing bridges for Indonesia, Papua New Guinea, Myanmar, Singapore, Bangla