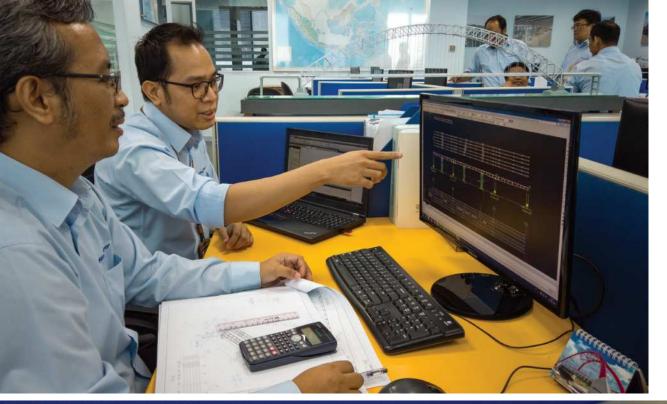

#### ENGINEERING

It can be said that Waagner Biro Indonesia does not sell bridges but rather bridge solutions. It is all about engineering.

The engineer team is group of bridge specialists who have acquired vast experience in designing bridges for Indonesia, Papua New Guinea, Myanmar, Singapore, Bangladesh, Timor Leste, Korea, and for destinations such as the Middle East and Europe.

Our engineering team can design in any bridge standard such as:

- SNI
- BMS
- AASHTO
- EN

Our engineering team can design any type of steel bridge.

If you can imagine it, our engineers will make it happen in the most economical way possible