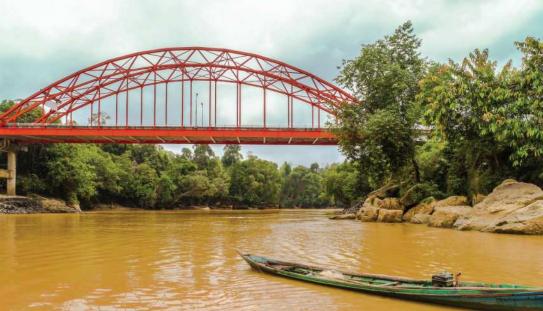

hat a standard bridge could no longer be safely installed.

Not a problem with us.

At Waagner Biro Indonesia, we offer individually designed solutions to match existing site conditions perfectly thus avoiding the multitude of problems that will otherwise occur during and long after erection.

We usually offer to carry out a detailed survey of the existing substructure to confirm all elevations and spans even before entering into contract with our client.

Our engineering team will then make all necessary design adjustments to arrive at the best fit of steel bridges on site.

This quality service offers our clients the certainty to get a solution that matches site conditions and budget.

Sell Solutions

## ARCH BRIDGES



























BATU MAHASUR BRIDGE - CENTRAL KALIMANTAN





TA

















#### TRIO AMANAH INDRAGIRI BRIDGE - RIAU





ape 1

## MOVABLE BRIDGES

E.

24.8 74



BATURUSA 2 - BANGKA BELITUNG ISLANDS

ille in

101-101



# STEEL GIRDER BRIDGES

1-1-1

and and









### RAILWAY BRIDGES

waagner biro

PHE

-

SPAN 1 - JOMBANG MADIUN

waagner biro



### TRUSS BRIDGES

NGRAME BRIDGE - EAST JAVA

BERTHAN



PADANGAN KASIMAN BRIDGE - CENTRAL JAVA





-

TINALUN BRIDGE - CENTRAL JAVA



#### ENGINEERING

It can be said that Waagner Biro Indonesia does not sell bridges but rather bridge solutions. It is all about engineering.

The engineer team is group of bridge specialists who have acquired vast experience in designing bridges for Indonesia, Papua New Guinea, Myanmar, Singapore, Bangladesh, Timor Leste, Korea, and for destinations such as the