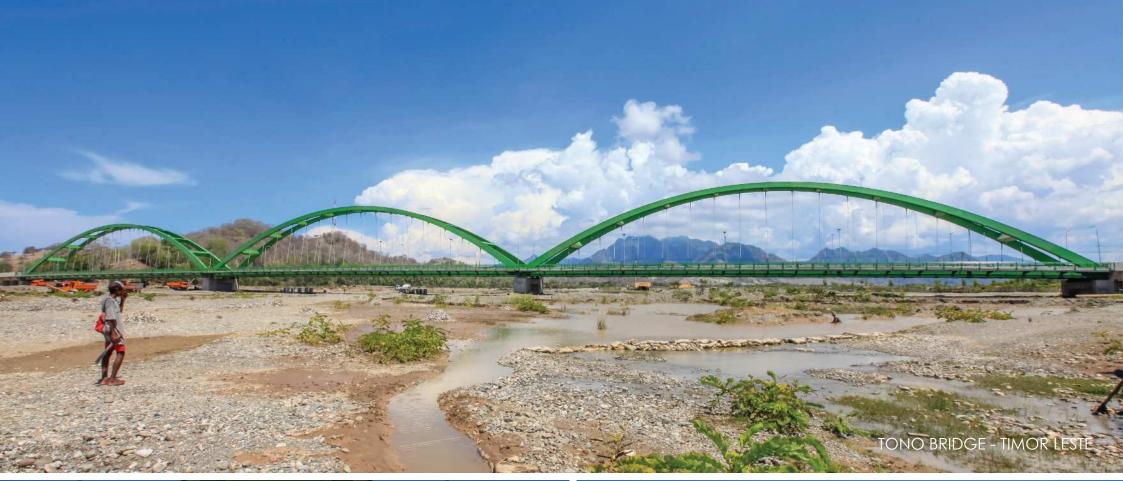

butments deviating from the original design, sometimes so critical that a standard bridge could no longer be safely installed.

Not a problem with us.

At Waagner Biro Indonesia, we offer individually designed solutions to match existing site conditions perfectly thus avoiding the multitude of problems that will otherwise occur during and long after erection.

We usually offer to carry out a detailed survey of the existing substructure to confirm all elevations and spans even before entering into contract with our client.

Our engineering team will then make all necessary design adjustments to arrive at the best fit of steel bridges on site.

This quality service offers our clients the certainty to get a solution that matches site conditions and budget.

Sell Solutions

## ARCH BRIDGES



























BATU MAHASUR BRIDGE - CENTRAL KALIMANTAN





TA

















#### TRIO AMANAH INDRAGIRI BRIDGE - RIAU





ape 1

## MOVABLE BRIDGES

E.

24.8 74



BATURUSA 2 - BANGKA BELITUNG ISLANDS

ille in

101-101



# STEEL GIRDER BRIDGES

1-1-1

and and









### RAILWAY BRIDGES

waagner biro

PHE

-

SPAN 1 - JOMBANG MADIUN

waagner biro



### TRUSS BRIDGES

NGRAME BRIDGE - EAST JAVA

BERTHAN



PADANGAN KASIMAN BRIDGE - CENTRAL JAVA





-

TINALUN BRIDGE - CENTRAL JAVA



#### ENGINEERING

It can be said that Waagner Biro Indonesia does not sell bridges but rather bridge solutions. It is all about engineering.

The engineer team is group of bridge specialists who have acquired vast experience in designing bridges for Indonesia, Papua New Guinea, Myanmar, Singapo