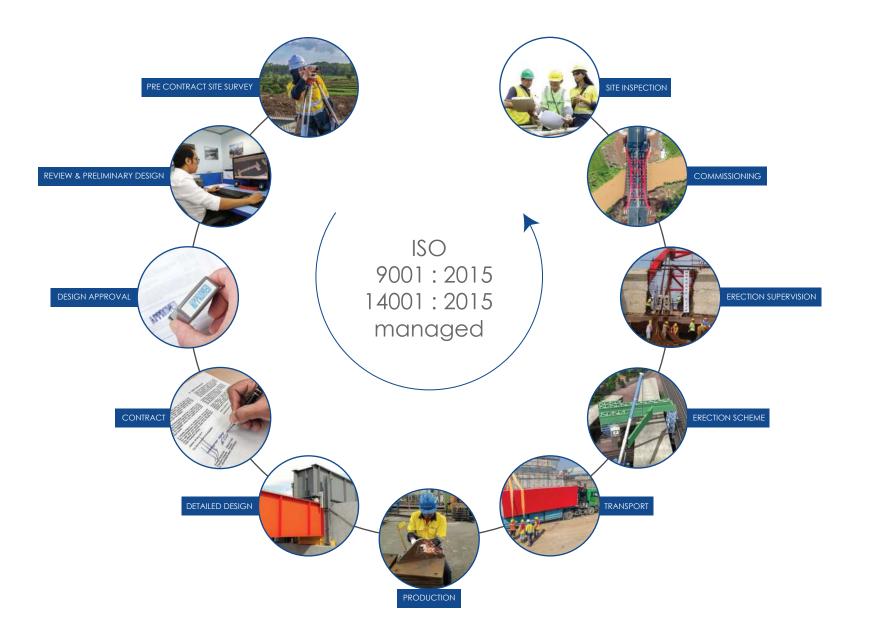

### OUR BUSINESS

THE STEEL BRIDGE BUSINESS AND HOW WAAGNER BIRO INDONESIA HANDLES IT.

The steel bridge business is unique and it is Waagner Biro Indonesia's passion.

From the time a new bridge project is launched it usually passes a variety of stages involving numerous contractors, sometimes over several years until it reaches Waagner Biro Indonesia.

We usually offer to carry out a detailed survey of the existing substructure to confirm all elevations and spans even before entering into contract with our client.

Our engineering team will then make all necessary design adjustments to arrive at the best fit of steel bridges on site.

This quality service offers our clients the certainty to get a solution that matches site conditions and budget.

Sell Solutions

#### PRODUCTION

The final step in realization of a superior bridge design falls to our well trained and experienced production team.

It is their challenging task to transform the commitment to our clients into tangible reality.

### SCOPE OF SERVICES

ISO 9001:2015 ISO 14001:2015

OHSAS 18001