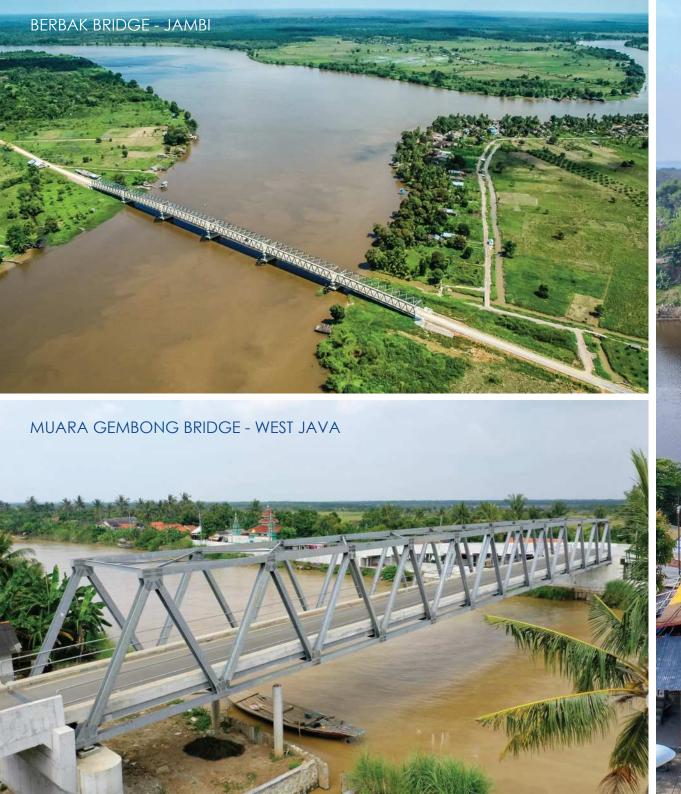

### TRUSS BRIDGES

NGRAME BRIDGE - EAST JAVA

BERTHAN

PADANGAN KASIMAN BRIDGE - CENTRAL JAVA

-

TINALUN BRIDGE - CENTRAL JAVA