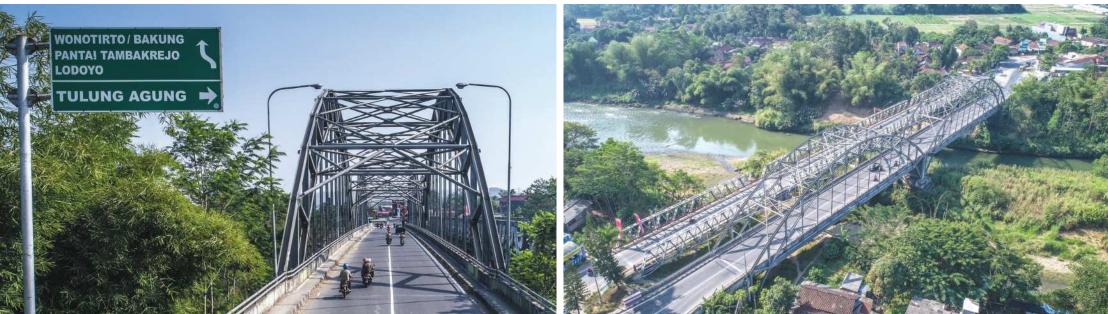

### TRUSS BRIDGES

NGRAME BRIDGE - EAST JAVA

BERTHAN

PADANGAN KASIMAN BRIDGE - CENTRAL JAVA

-

TINALUN BRIDGE - CENTRAL JAVA