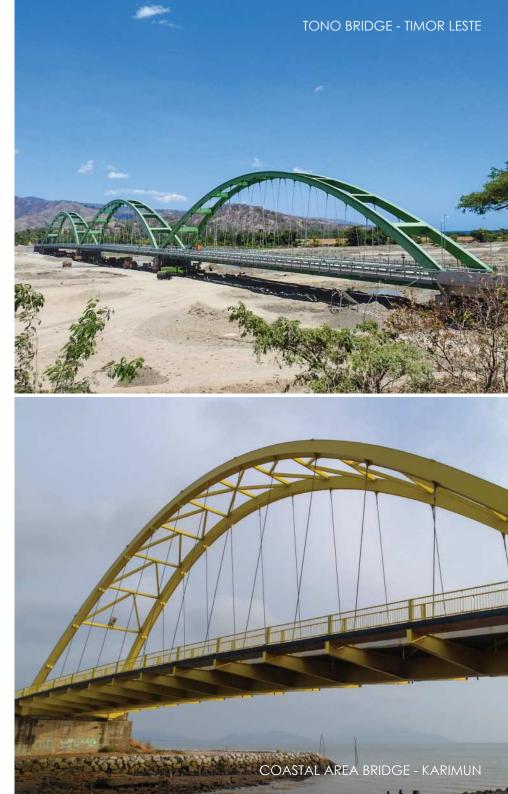

bridge solutions.

Now Waagner Biro Indonesia is recognized everywhere as a company that consistently provides economic and reliable steel bridge solutions.

Waagner Biro engineered bridges adorn cities in almost every continent of the world, Waagner Biro Indonesia continues this challenging tradition, as many of our bridges have become landmarks in many cities in Indonesia and other country in South East Asia.

Waagner Biro Indonesia engineered bridges are unique in their beautiful design in which every element is created not only to carry a load but to contribute to the overall harmony of the design.

The beauty of our designs is also enhanced by exacting fabrication methods by which we ensure the bridge looks stunning from a distance as well as close by.



#### Experienced Competence



### OUR BUSINESS

THE STEEL BRIDGE BUSINESS AND HOW WAAGNER BIRO INDONESIA HANDLES IT.

The steel bridge business is unique and it is Waagner Biro Indonesia's passion.

From the time a new bridge project is launched it usually passes a variety of stages involving numerous contractors, sometimes over several years until it reaches Waagner Biro Indonesia.

During the execution of any bridge, different contractors take part in the soil works and civil works. By the time the project reaches Waagner Biro Indonesia the length or orientation of a bridge is often no longer standard, with piers and abutments deviating from the original design, sometimes so critical that a standard bridge could no longer be safely installed.

Not a problem with us.

At Waagner Biro Indonesia, we offer individually