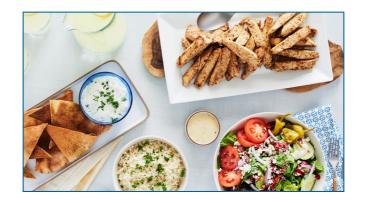

# SOUP & SALADS

Greek Lemon Chicken Soup

Served with soft pita 4.75 (300 cal) ©

Soup & Salad 9.00 (580 - 690 cal) @

**Greek Salad** Fresh mixed lettuces, tomatoes, cucumbers, roasted red peppers, red onions, feta, pepperoncini, kalamata olives, and Greek dressing Served with a baked pita chip **7.75** (410 cal) © 👽 👽

# **FEASTS**

Served with Greek salad, a baked pita chip & your choice of roasted red potatoes or basmati rice

**Grilled Chicken Breast** 

11.25 (660 / 770 cal) 6

**Grilled Chicken Kebobs** 

11.25 (880 / 980 cal) @ @