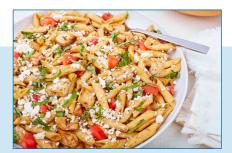

## FRIDAY-SUNDAY

Taziki's Signature Pasta • 9.50 (1,350 cal)

A bed of mixed lettuces with penne pasta and grilled chicken, tossed in Balsamic Vinaigrette, topped with tomatoes, feta, and fresh basil

# Taziki's Signature Pasta (Friday -Sunday only)

A bed of mixed lettuces with penne pasta and grilled chicken, tossed in balsamic vinaigrette, topped with tomatoes, feta, and fresh basil *Includes Hummus/pita for 6*Feeds 4-6 **55.00**(1.130 / 1.280 cal) ©