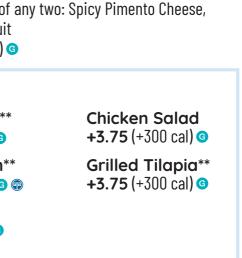

## Chicken Salad & Company

Scratch-made Chicken Salad paired with your choice of any two: Spicy Pimento Cheese, Pasta Salad, Tomato-Cucumber Salad or Fresh-Cut Fruit Served with 3 baked pita chips **10.75** (480 / 1,050 cal) **6** 

#### **ADD TO ANY SALAD**

**Grilled Chicken** +3.75 (+110 cal) 6

Herb-Roasted Pork

+3.75 (+560 cal) ©

Grilled Beef\*\* +4.25 (+210 cal) 6

Chicken Kebobs (2)

+3.75 (+220 cal) (s)

Grilled Shrimp\*\*

11.75 (900 / 1,020 cal) 6

**Grilled Veggies** 

Grilled zucchini, squash, onion, red peppers, and asparagus served with Taziki sauce

**10.50** (700 / 820 cal) **3 9 9** 

Grilled Tilapia\*\*
11.75 (850 / 960 cal) 6

**Grilled Tilapia\*\*** Grilled and served with caper dill sauce, tomato, and mixed lettuce on a kaiser bun **9.50** (750 - 990 cal)

Grilled Beef\*\* With arilled onions. melted Swiss, and horseradish sauce on a kaiser bun 9.75 (920 - 1,160 cal) @