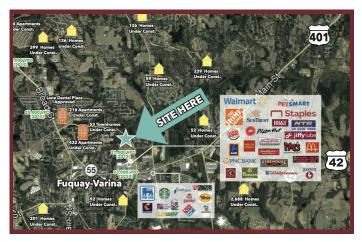

## LOCATION DESCRIPTION

High Profile location on NE Judd Parkway between 401/N. Main Street & Hwy 55. Minutes away from Future 540 Expansion.