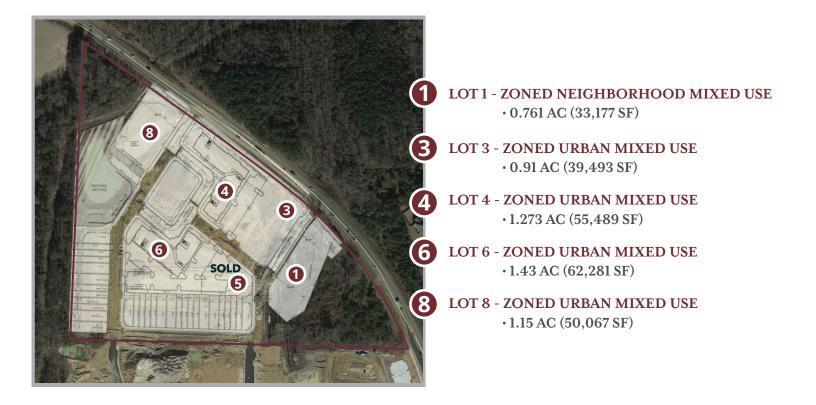

### LOT INFORMATION

#### **PROPERTY HIGHLIGHTS**

- Retail/Mixed Use Development
- ± 0.76 up to 1.43 acre Commercial Lots Available
- Pad Ready, Rough Graded, With No Setbacks
- Offsite Improvements Completed

INCORPORAT

- Public Utilities to Lots
- High Traffic Connector Corridor Surrounded By New & Existing Commercial/Residential Development.
- Walkability to Retail from Newly Constructed Apartments / Townhomes.
- Call Broker for Pricing & Additional Information