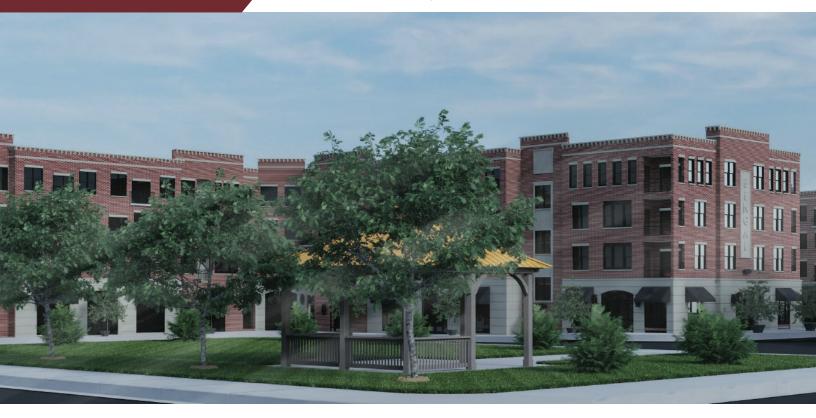

# **BENGAL TOWNE CENTRE**

N. JUDD PARKWAY NE FUQUAY-VARINA, NC 27526

#### **PROPERTY HIGHLIGHTS**

- Retail/Mixed Use Development
- ± 0.76 up to 1.43 acre Commercial Lots Available
- Pad Ready, Rough Graded, With No Setbacks
- Offsite Improvements Completed

INCORPORAT

- Public Utilities to Lots
- High Traffic Connector Corridor Surrounded By New & Existing Commercial/Residential Development.
- Walkability to Retail from Newly Constructed Apartments / Townhomes.
- Call Broker for Pricing & Additional Information