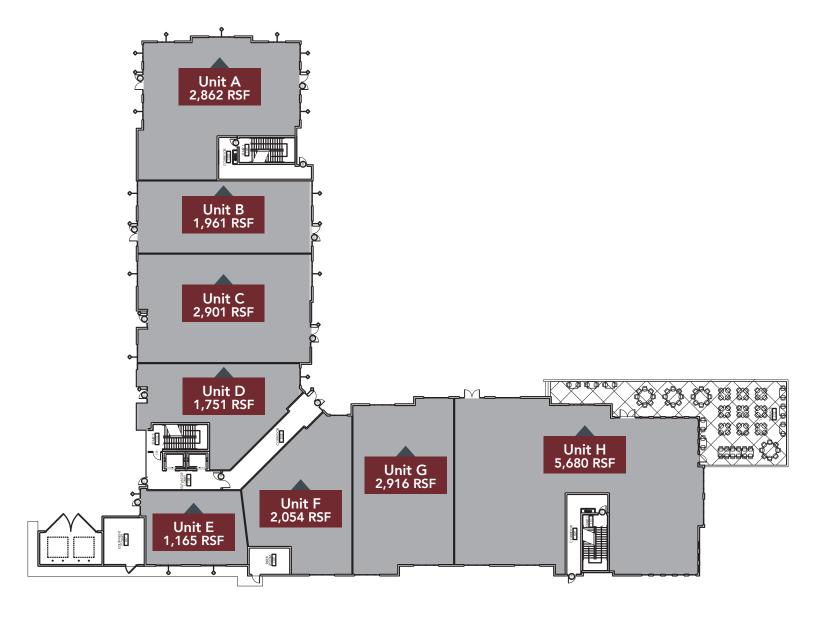

# BENGAL TOWNE CENTRE-MY WAY BUILDING RETAIL SPACE AVAILABILITY

## **PROPERTY HIGHLIGHTS**

- ±1,200 SF 10,000 SF available
- Anticipated cold dark shell delivery Q3 2023
- Tenant improvement allowance available
- Parking behind and on street
- Signage opportunity available
- Live, work, play community
- Mixed-use development with residential condos over retail Adjacent to 53 townhomes
- Easy access to Hwy 401, Hwy 55, I-540, I-40 & US-1