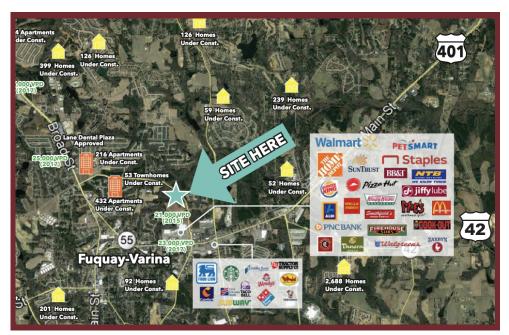

# LOCATION DESCRIPTION

Located near US Hwy 401 S (Main Street) just north of Fuquay- Varina's Downtown District and approximately 9 miles from I-540.

## **PROPERTY HIGHLIGHTS**

- ±1,200 SF 10,000 SF available
- Anticipated cold dark shell delivery Q3 2023
- Tenant improvement allowance available
- Parking behind and on street
- Signage opportunity available
- Live, work, play community
- Mixed-use development with residential condos over retail Adjacent to 53 townhomes
- Easy access to Hwy 401, Hwy 55, I-540, I-40 & US-1