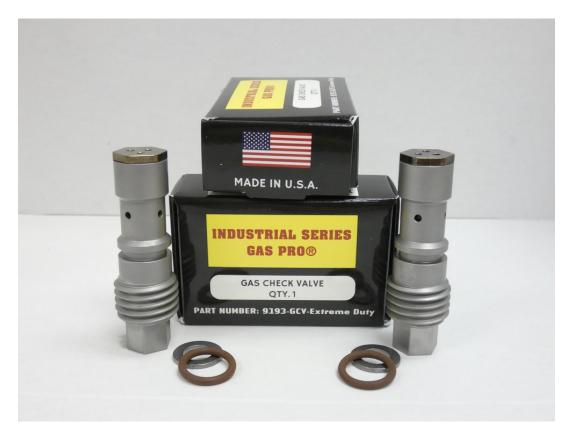

## **Gas Check Valve**

## Application: G3600 Series Caterpillar Part Number: 9193-GCV-Extreme Duty Cat Reference: 253-0857, 546-6109

Our check valves are manufactured in small batches in an ISO 9001 certified machine shop in the U.S.A. This same machine shop also contracts with the U.S. Defense Department and numerous world-renowned medical device companies for product manufacturing.

Guaranteed out of the box

- Every valve is run in a pre-seating machine
- Every valve is vacuum tested for proper seal

Valves are packaged with o-ring and steel washer.

P.N. 9193-GCV-Extreme Duty

**BRAND NEW- NO CORES** 

Caterpillar Ref: 253-0857, 546-6109