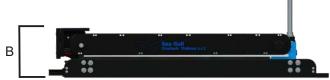

Arm lifts: 6

Charge time: 45 sec.

Weight: 33 Kg 72.6 lbs Max Height: A 92 cm 36,22 in Min Height: 10,61 in B 27 cm Arm Travel: 65 cm 25.60 in

**Seagull's seats** are made with interchangeable brackets. This novelty helps to place the seats in the most comfortable position for the operator.