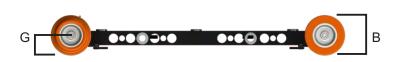

## **Platform**

Length: A 90 cm 35.40 in

C 110 cm 43.30 in

Width: D 69 cm 27.16 in Height: E 19,5 cm 7,80 in Track gauge: B 62 cm 24,40 in Weight: 30 Kg 66 lbs

Power Supply: Battery 24V

Lifting capacity: 30 Kg 66 lbs