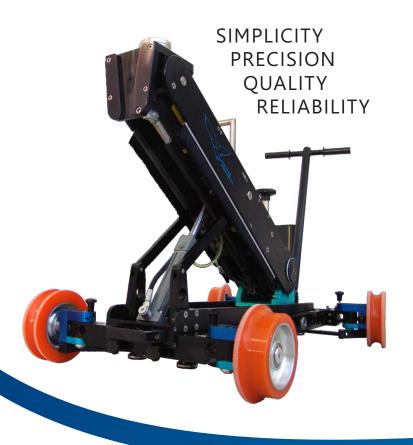

Sea Gull is the new product of Cinetech Italians S.R.L. This dolly is a hydraulic arm that can be mounted on a stable and light flat platform.

Sea Gull is a fruit of our twenty year experience in field of professional camera dolly manufacturing. This little dolly can support standard cameras operating it either on the track or with pneumatic wheels.

Sea Gull arm is built to be easy in maintenance and the incredible 30 Kg weight is a key benefit for those grips who are looking for a stable and professional product easy to carry on. Assembly and disassembly can be made in few minutes, thus saving time for the professionals on set. It can be operated without the platform, allowing the operator to use it in the narrow spaces.