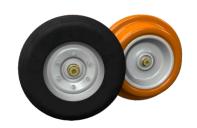

Pneumatic wheels Pneumatic wheels are supplied in order to ease up the movement of the Seagull on the uneven surface, making the travel smooth and steady.

**Hard wheels** have a particular shape – fruit of the efforts of our technical department. Those are mounted in the diagonal position on the flat platform, thus allowing the professional to use the Seagull on both straight & curved track. Important thing is that the friction is minimised.

PNEUMATC AND RIGID WHEELS

**BATTERY 24V** 

**BATTERY CHARGER** 

**LOW MODE KIT** 