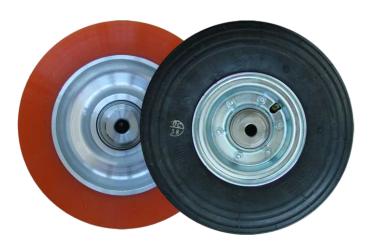

Pneumatic wheels Pneumatic wheels are supplied in order to ease up the movement of the Seagull on the uneven surface, making the travel smooth and steady.

**Hard wheels** have a particular shape – fruit of the efforts of our technical department. Those are mounted in the diagonal position on the flat platform, thus allowing the professional to use the Seagull on both straight & curved track. Important thing is that the friction is minimised.

PNEUMATC AND RIGID WHEELS

**BATTERY 24V** 

**BATTERY CHARGER** 

**LOW MODE KIT** 