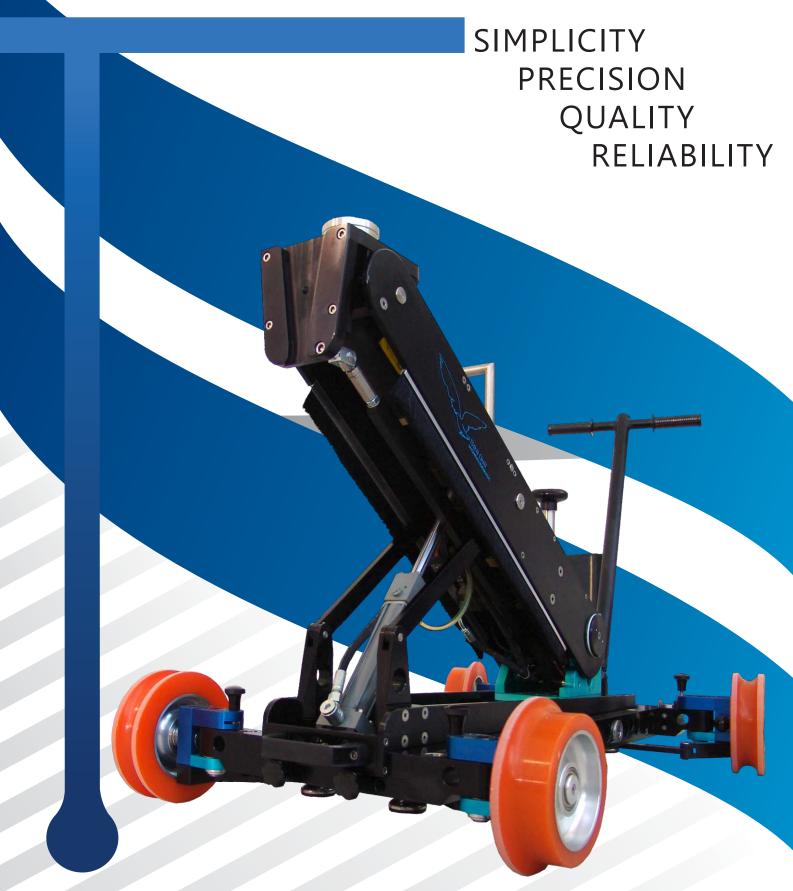

Sea Gull is the new product of Cinetech Italians S.R.L. This dolly is a hydraulic arm that can be mounted on a stable and light flat platform.

Sea Gull is a fruit of our twenty year experience in field of professional camera dolly manufacturing. This little dolly can support standard cameras operating it either on the track or with pneumatic wheels.

Sea Gull arm is built to be easy in maintenance and the incredible 30 Kg weight is a key benefit for those grips who are looking for a stable and professional product easy to carry on. Assembly and disassembly can be made in few minutes, thus saving time for the professionals on set. It can be operated without the platform, allowing the operator to use it in the narrow spaces.