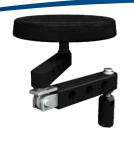

Arm lifts: 6

Charge time: 45 sec.

Weight: 33 Kg 72.6 lbs Max Height: A 92 cm 36,22 in Min Height: 10,61 in B 27 cm Arm Travel: 65 cm 25.60 in

**Seagull's seats** are made with interchangeable brackets. This novelty helps to place the seats in the most comfortable position for the operator.

## **ACCESSORIES**

**SEAT** 

**SWIVEL** 

**PLATE JIB MODE** 

**BOOM HANDLE** 

**SEAT RISER** 

**SIDE BOARD** 

BAZOOKA ATTACHMENT