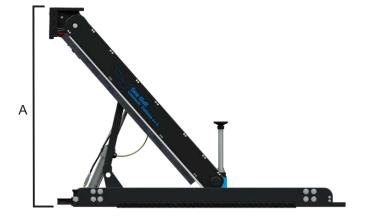

Arm lifts: 6

Charge time: 45 sec.

Weight: 33 Kg 72.6 lbs Max Height: A 92 cm 36,22 in Min Height: 10,61 in B 27 cm Arm Travel: 65 cm 25.60 in

**Seagull's seats** are made with interchangeable brackets. This novelty helps to place the seats in the most comfortable position for the operator.