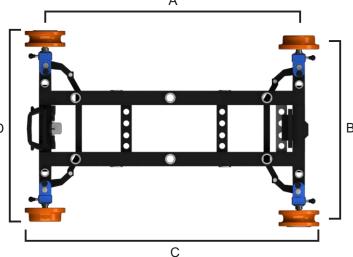

## **Platform**

Length: A 90 cm 35.40 in

C 110 cm 43.30 in

Width: D 69 cm 27.16 in Height: E 19,5 cm 7,80 in Track gauge: B 62 cm 24,40 in Weight: 30 Kg 66 lbs

Power Supply: Battery 24V

Lifting capacity: 30 Kg 66 lbs

Arm lifts: 6

Charge time: 45 sec.

Weight: 33 Kg 72.6 lbs Max Height: A 92 cm 36,22 in Min Height: 10,61 in B 27 cm Arm Travel: 65 cm 25.60 in

**Seagull's seats** are made with interchangeable brackets. This novelty helps to place the seats in the most comfortable position for the operator.