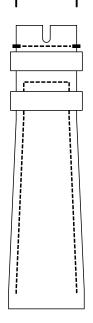

## INSTRUCTIONS

- PRINT THIS PAGE AT 100% SCALE

- CUT OUT RULER

- MEASURE WRIST BY WRAPPING RULER SNUG AROUND THE POINT AT WHICH YOU WEAR YOUR WATCH

- REFERENCE CHARTS BELOW TO DETERMINE LENGTH SIZE

- REFERENCE DIAGRAM ON THE RIGHT FOR LUG AND BUCKLE WIDTH MEASUREMENTS

IF YOU HAVE QUESTIONS ABOUT YOUR SIZE, EMAIL ME AT **ALEX@VELLEALEXANDER.COM**.

**BUCKLE WIDTH** 