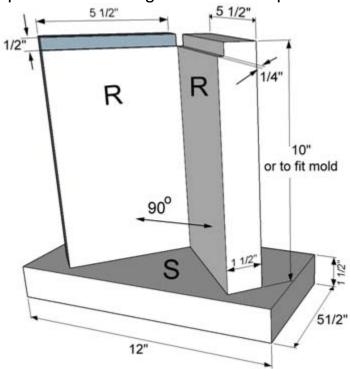

# Compound-Lever Large Biomass Briquette Press

|           |     | Compound Lover Large Biomaco Briquetto i 1000                                |  |
|-----------|-----|------------------------------------------------------------------------------|--|
| PART      | PCS | DESCRIPTION                                                                  |  |
|           |     | 1½" X 5½" X 96", See material cutout diagram on page 4.                      |  |
| Stock     | 10  | Note: Parts J, K, L, M, N & P are marked as Z on the cutout diagram.         |  |
| Stock     | 1   | 1½" X 3½" X 48",                                                             |  |
| Α         | 2   | 1½" X 5½" X 72", One 5/8" hole and one ½" hole, see drawing for locations.   |  |
| В         | 2   | 1½" X 5½" X 72", Two ½" holes, see drawing for locations.                    |  |
| С         | 2   | 1½" X 5" X 96", Five ½" holes, see drawing for locations.                    |  |
| D         | 2   | 1½" X 5½" X 40", Two ½" holes. Three 5/8" holes, see drawing for locations.  |  |
| E         | 2   | 1½" X 5½" X 52", Two ½" holes, see drawing for locations                     |  |
| F         | 2   | 1½" X 3½" X 24", Two ½" holes, 5" from each end, centered side to side       |  |
| G         | 2   | 1½" X 5½" X 18" to 24", see drawing for cutout.                              |  |
| Н         | 1   | Briquette removal Jig, see part R & S for build, adjust height to fit mold.  |  |
| J         | 2   | 1½" X 5½" X 5½", One 5/8" hole, 1" from top, centered side to side.          |  |
| K         | 2   | 1½" X 5½" X 5½"                                                              |  |
| L         | 2   | 1½" X 5½" X 5½", One 1/2" hole, 1" from top, centered side to side.          |  |
| M         | 4   | 1½" X 5½" X 5½", Two ½" holes on the diagonal, 1" from each side             |  |
| N         | 2   | 1½" X 5½" X 5½"                                                              |  |
| Р         | 2   | 1½" X 5½" X 5½", One ½" hole centered side to side & top to bottom.          |  |
|           |     | 1½" X 5½" X 10", adjust height to function properly with the mold and press. |  |
| R         | 2   | Top lip, ½" high and ¼" wide                                                 |  |
| S         | 1   | 1½" X 5½" X 12"                                                              |  |
| Bolt      | 1   | 5/8" x 10" Machine Bolt/Nut and two washers                                  |  |
| Bolt      | 5   | ½" x 10" Machine Bolt/Nut and 10 washers                                     |  |
| Bolt      | 1   | 1/2" x 8" Machine Bolt/Nut and 2 washers                                     |  |
| Fasteners |     | Nails or screws to fasten non bolted parts                                   |  |