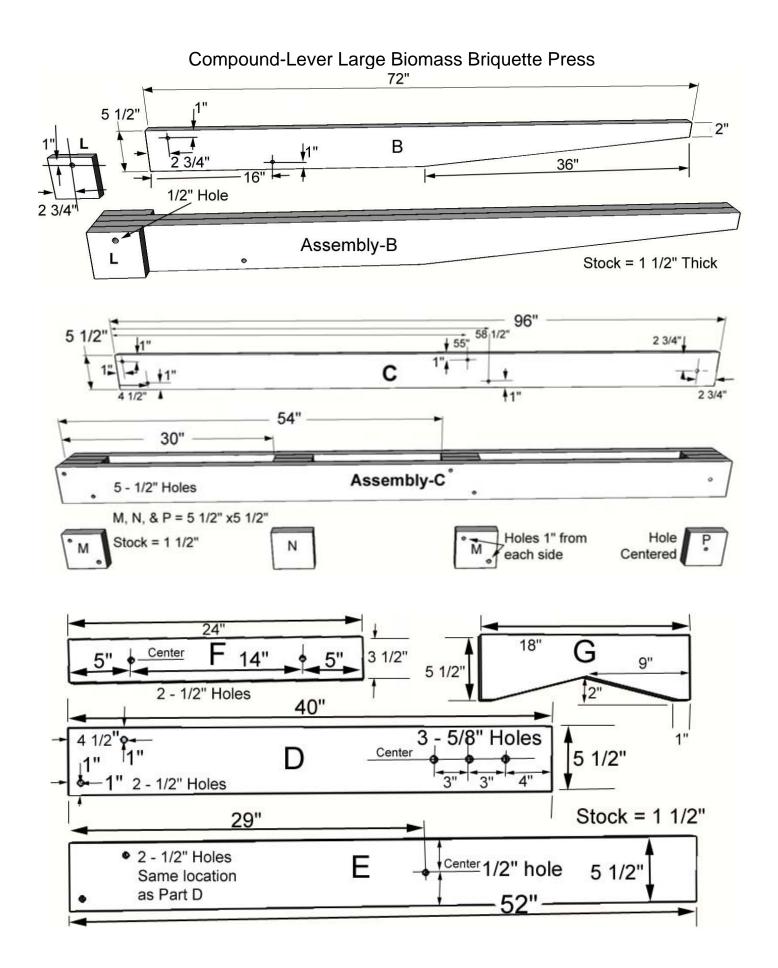

# Compound-Lever Large Biomass Briquette Press

|           |     | Compound Lover Large Biomaco Briquetto i 1000                                |  |
|-----------|-----|------------------------------------------------------------------------------|--|
| PART      | PCS | DESCRIPTION                                                                  |  |
|           |     | 1½" X 5½" X 96", See material cutout diagram on page 4.                      |  |
| Stock     | 10  | Note: Parts J, K, L, M, N & P are marked as Z on the cutout diagram.         |  |
| Stock     | 1   | 1½" X 3½" X 48",                                                             |  |
| Α         | 2   | 1½" X 5½" X 72", One 5/8" hole and one ½" hole, see drawing for locations.   |  |
| В         | 2   | 1½" X 5½" X 72", Two ½" holes, see drawing for locations.                    |  |
| С         | 2   | 1½" X 5" X 96", Five ½" holes, see drawing for locations.                    |  |
| D         | 2   | 1½" X 5½" X 40", Two ½" holes. Three 5/8" holes, see drawing for locations.  |  |
| E         | 2   | 1½" X 5½" X 52", Two ½" holes, see drawing for locations                     |  |
| F         | 2   | 1½" X 3½" X 24", Two ½" holes, 5" from each end, centered side to side       |  |
| G         | 2   | 1½" X 5½" X 18" to 24", see drawing for cutout.                              |  |
| Н         | 1   | Briquette removal Jig, see part R & S for build, adjust height to fit mold.  |  |
| J         | 2   | 1½" X 5½" X 5½", One 5/8" hole, 1" from top, centered side to side.          |  |
| K         | 2   | 1½" X 5½" X 5½"                                                              |  |
| L         | 2   | 1½" X 5½" X 5½", One 1/2" hole, 1" from top, centered side to side.          |  |
| M         | 4   | 1½" X 5½" X 5½", Two ½" holes on the diagonal, 1" from each side             |  |
| N         | 2   | 1½" X 5½" X 5½"                                                              |  |
| Р         | 2   | 1½" X 5½" X 5½", One ½" hole centered side to side & top to bottom.          |  |
|           |     | 1½" X 5½" X 10", adjust height to function properly with the mold and press. |  |
| R         | 2   | Top lip, ½" high and ¼" wide                                                 |  |
| S         | 1   | 1½" X 5½" X 12"                                                              |  |
| Bolt      | 1   | 5/8" x 10" Machine Bolt/Nut and two washers                                  |  |
| Bolt      | 5   | ½" x 10" Machine Bolt/Nut and 10 washers                                     |  |
| Bolt      | 1   | 1/2" x 8" Machine Bolt/Nut and 2 washers                                     |  |
| Fasteners |     | Nails or screws to fasten non bolted parts                                   |  |