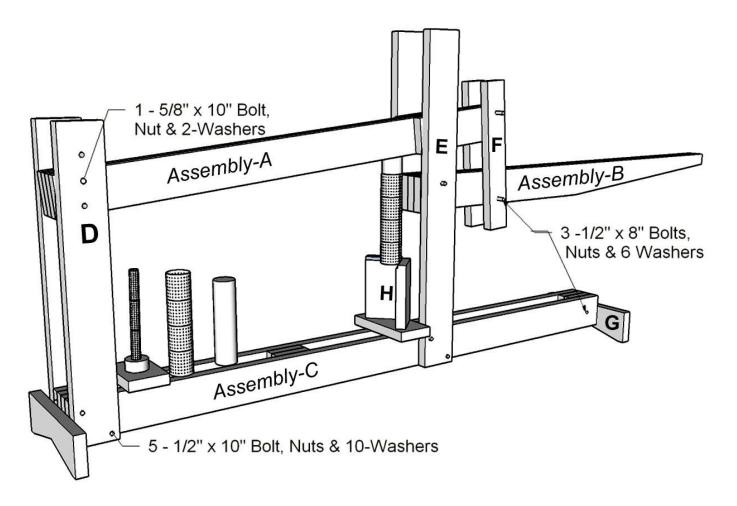

### Compound-Lever Large Biomass Briquette Press

## Parts List, Notes & Drawings

#### Notes:

- 1. The press is designed to accommodate a biomass mold height of 3 ½" with either a 3" or 4" diameter. If you desire a height greater than 3 ½", increase the length of parts A & B by the increased height of the desired mold, and retain the accurate location for the holes at the top of both Part A and Part B. Also, increase the length of Parts J, K & M appropriately.
- 2. To minimize swelling of the plunger, Part J, caused by the absorption of moisture, coat with oil, grease, lard or any similar water repelling substance.
- 3. To capture waste water you can tilt the press for drainage by either lengthening the lower section of Part B (below the base plate, Part D) or use the optional cradle, Part F.

# Compound-Lever Large Biomass Briquette Press

|           |     | Compound Lover Large Biomaco Briquetto i 1000                                |  |
|-----------|-----|------------------------------------------------------------------------------|--|
| PART      | PCS | DESCRIPTION                                                                  |  |
|           |     | 1½" X 5½" X 96", See material cutout diagram on page 4.                      |  |
| Stock     | 10  | Note: Parts J, K, L, M, N & P are marked as Z on the cutout diagram.         |  |
| Stock     | 1   | 1½" X 3½" X 48",                                                             |  |
| Α         | 2   | 1½" X 5½" X 72", One 5/8" hole and one ½" hole, see drawing for locations.   |  |
| В         | 2   | 1½" X 5½" X 72", Two ½" holes, see drawing for locations.                    |  |
| С         | 2   | 1½" X 5" X 96", Five ½" holes, see drawing for locations.                    |  |
| D         | 2   | 1½" X 5½" X 40", Two ½" holes. Three 5/8" holes, see drawing for locations.  |  |
| E         | 2   | 1½" X 5½" X 52", Two ½" holes, see drawing for locations                     |  |
| F         | 2   | 1½" X 3½" X 24", Two ½" holes, 5" from each end, centered side to side       |  |
| G         | 2   | 1½" X 5½" X 18" to 24", see drawing for cutout.                              |  |
| Н         | 1   | Briquette removal Jig, see part R & S for build, adjust height to fit mold.  |  |
| J         | 2   | 1½" X 5½" X 5½", One 5/8" hole, 1" from top, centered side to side.          |  |
| K         | 2   | 1½" X 5½" X 5½"                                                              |  |
| L         | 2   | 1½" X 5½" X 5½", One 1/2" hole, 1" from top, centered side to side.          |  |
| M         | 4   | 1½" X 5½" X 5½", Two ½" holes on the diagonal, 1" from each side             |  |
| N         | 2   | 1½" X 5½" X 5½"                                                              |  |
| Р         | 2   | 1½" X 5½" X 5½", One ½" hole centered side to side & top to bottom.          |  |
|           |     | 1½" X 5½" X 10", adjust height to function properly with the mold and press. |  |
| R         | 2   | Top lip, ½" high and ¼" wide                                                 |  |
| S         | 1   | 1½" X 5½" X 12"                                                              |  |
| Bolt      | 1   | 5/8" x 10" Machine Bolt/Nut and two washers                                  |  |
| Bolt      | 5   | ½" x 10" Machine Bolt/Nut and 10 washers                                     |  |
| Bolt      | 1   | 1/2" x 8" Machine Bolt/Nut and 2 washers                                     |  |
| Fasteners |     | Nails or screws to fasten non bolted parts                                   |  |