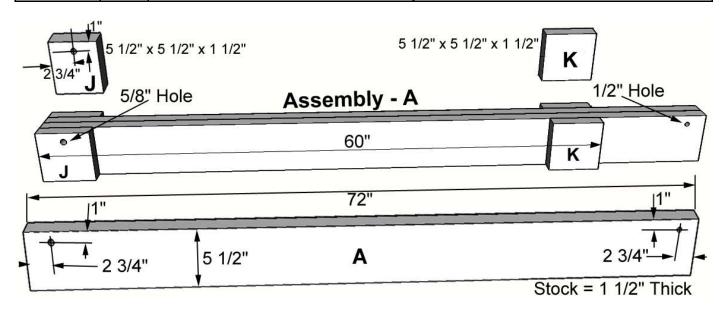

# Compound-Lever Large Biomass Briquette Press

|           |     | Compound Lover Large Biomaco Briquetto i 1000                                |  |
|-----------|-----|------------------------------------------------------------------------------|--|
| PART      | PCS | DESCRIPTION                                                                  |  |
|           |     | 1½" X 5½" X 96", See material cutout diagram on page 4.                      |  |
| Stock     | 10  | Note: Parts J, K, L, M, N & P are marked as Z on the cutout diagram.         |  |
| Stock     | 1   | 1½" X 3½" X 48",                                                             |  |
| Α         | 2   | 1½" X 5½" X 72", One 5/8" hole and one ½" hole, see drawing for locations.   |  |
| В         | 2   | 1½" X 5½" X 72", Two ½" holes, see drawing for locations.                    |  |
| С         | 2   | 1½" X 5" X 96", Five ½" holes, see drawing for locations.                    |  |
| D         | 2   | 1½" X 5½" X 40", Two ½" holes. Three 5/8" holes, see drawing for locations.  |  |
| E         | 2   | 1½" X 5½" X 52", Two ½" holes, see drawing for locations                     |  |
| F         | 2   | 1½" X 3½" X 24", Two ½" holes, 5" from each end, centered side to side       |  |
| G         | 2   | 1½" X 5½" X 18" to 24", see drawing for cutout.                              |  |
| Н         | 1   | Briquette removal Jig, see part R & S for build, adjust height to fit mold.  |  |
| J         | 2   | 1½" X 5½" X 5½", One 5/8" hole, 1" from top, centered side to side.          |  |
| K         | 2   | 1½" X 5½" X 5½"                                                              |  |
| L         | 2   | 1½" X 5½" X 5½", One 1/2" hole, 1" from top, centered side to side.          |  |
| M         | 4   | 1½" X 5½" X 5½", Two ½" holes on the diagonal, 1" from each side             |  |
| N         | 2   | 1½" X 5½" X 5½"                                                              |  |
| Р         | 2   | 1½" X 5½" X 5½", One ½" hole centered side to side & top to bottom.          |  |
|           |     | 1½" X 5½" X 10", adjust height to function properly with the mold and press. |  |
| R         | 2   | Top lip, ½" high and ¼" wide                                                 |  |
| S         | 1   | 1½" X 5½" X 12"                                                              |  |
| Bolt      | 1   | 5/8" x 10" Machine Bolt/Nut and two washers                                  |  |
| Bolt      | 5   | ½" x 10" Machine Bolt/Nut and 10 washers                                     |  |
| Bolt      | 1   | 1/2" x 8" Machine Bolt/Nut and 2 washers                                     |  |
| Fasteners |     | Nails or screws to fasten non bolted parts                                   |  |