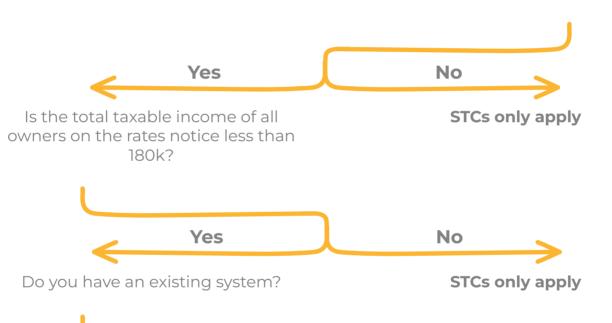

## SOLAR VIC REBATE

Landlord

You may be eligible for You may be eligible for \$3500 up 2 x \$1400 rebates. rebate + \$5k no interest loan.

Does your rates notice value your home less than 3 million?

Yes You could be eligible for a \$2950

OR. A \$1000 hot water rebate.

battery rebate.

You could be eligible for \$1400 rebate for PV + \$1400 no interest loan (optional) + \$1000 hot water rebate.

No

OR. A \$2950 battery rebate.

**Vortex Electrical** 