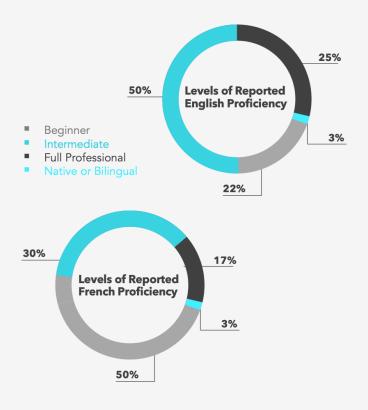

## Over 15 languages are spoken among TBB registrants, with

**Reported Language Levels** 

Arabic, English, French, Turkish and German among the most common. The following demonstrates levels in spoken English and French. Note, not all registered candidates have informed TBB of their language abilities and these results are from the 17,049 that responded for English and 1,159 for French. Reported post-secondary education, excluding incomplete degrees, is listed below.