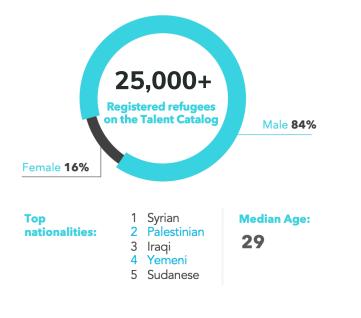

#### **Demographics of Registrants**

Respondents who indicated "other" in relation to gender equate to <0.5%. \*To meet the gap between male and female registrants, TBB launched a new women's outreach initiative in 2020 and is seeing encouraging results.