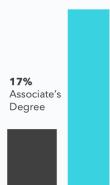

### **Reported Education Levels**

72% of the 21,855 total registrants who reported on their education levels have completed secondary school or higher. 46% have completed post-secondary education. From a sample of 174 registrants, 86% reported having access to their educational certificates. The majority of registrants completed their education in their home country, with exception to Palestinians born in Lebanon.

\*This graph refers to only the registrants who reported completing post secondary education.

11%

Master's

Degree

**Types of Post-Secondary** 

**Education Completed by** 

% \*graph not to scale

6%

2%

Doctoral

Degree

Vocational

Degree

**64%** Bachelor's Degree