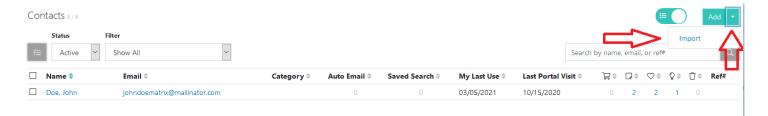

## **Importing**

1. Press the "Import" button located within the green menu at the top right corner.

2. That will take you to this screen. Click on the "Browse" button to find the CSV (spreadsheet) file with your exported contacts.