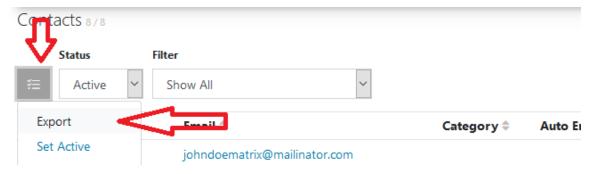

## **Exporting**

1. Find the EXPORT option within the contacts menu to download ALL contacts.

2. Matrix will download a CSV (spreadsheet) file to your computer with the contacts.