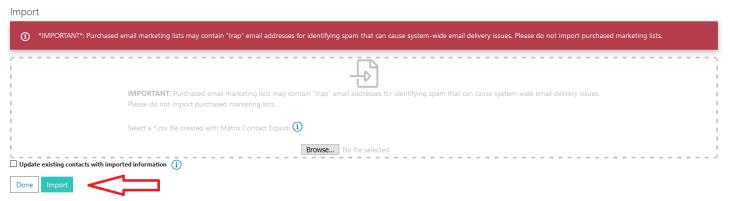

## **Importing**

1. Press the "Import" button located within the green menu at the top right corner.

2. That will take you to this screen. Click on the "Browse" button to find the CSV (spreadsheet) file with your exported contacts.

Then click on "import".

3. Matrix will download the contacts and display them on your screen for verification. To finalize the process, press "Done".

© Copyright 2021 Broward, Palm Beaches & St. Lucie REALTORS® | BeachesMLS