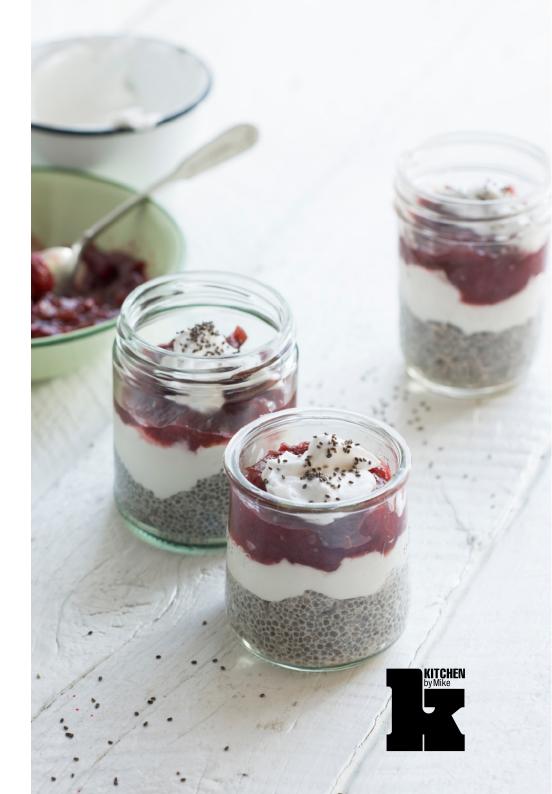

#### **BREAKFAST MENU (MINIMUM 10 PERSONS)**

Bircher muesli, yoghurt, apple, honey, toasted hazelnuts \$15 (V) Red papaya, coconut yoghurt & lime \$9 (VG, DF, GF) Chia & almond pudding, coconut yoghurt, rhubarb \$15 (VG, DF, GF) Pink grapefruit, chilli salt & honey \$9 (V, DF, GF) Bacon & egg focaccia \$16 Grape, rosemary & honey focaccia \$16 (V, DF)