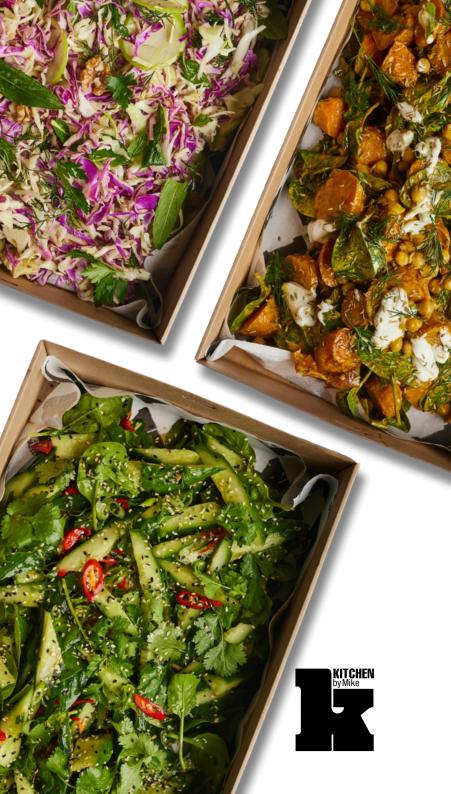

### SALADS/ SIDES \$10pp

Cucumber, ginger, sesame, chilli & mirin (VG, DF, GF) Cabbage, apple, walnut & cumin slaw (VG, GF) Wood-fired pumpkin, pomegranate molasses, nigella (VG, GF, DF) Salted kale, green tahini, chickpeas, sumac (VG, DF, GF) Beetroot, quinoa, cured rhubarb, baby chard leaves, ponzu (VG, DF, GF) Shaved pear, fennel, rocket, raisins, pine nuts (VG, DF, GF) Wood-fired carrots, chickpeas, yoghurt, dill, Indian spices (VG, DF, GF) Vegetable tabouleh (VG, DF, GF) Green beans, nduja, mint, mandarin (GF, DF)