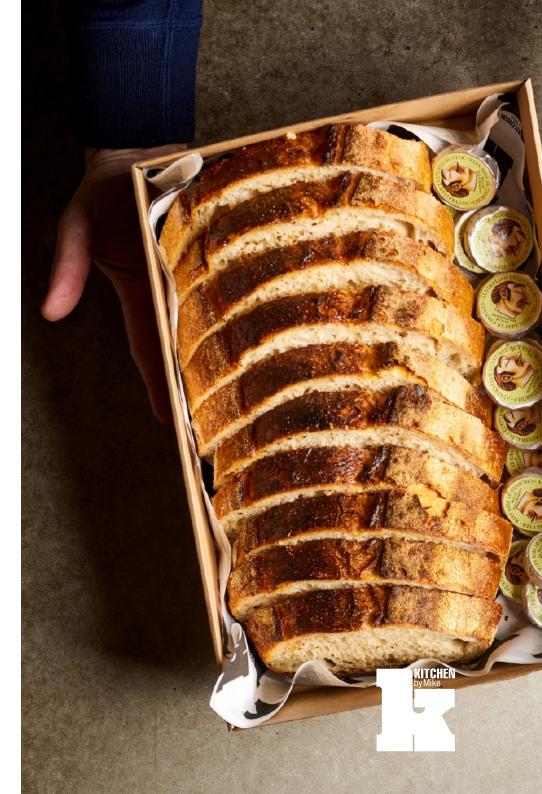

# SELECTION OF CHEESE AND COLD CUTS \$50pp

We would recommend to add on Mike's famous sourdough with Pepe Saya butter \$5pp

### BREAD \$5pp

Mikes famous sourdough bread, Pepe Saya cultured & salted butter