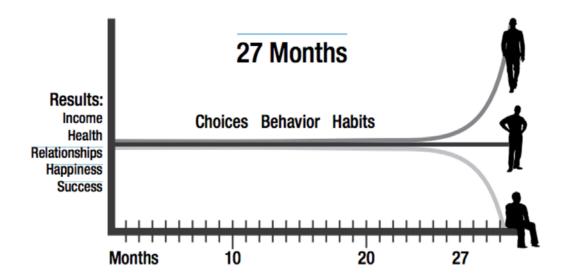

### Why Is It Important to Start Today Instead of "One Day"?

Why put the life you desire off any longer? The sooner you take action the faster your money will grow.

"What stands between you and your goal is your behavior."

| You 🗪 | Choice +   | Behavior | + Habit + Compounded = GOAL |        |  |  |
|-------|------------|----------|-----------------------------|--------|--|--|
|       | (decision) | (action) | (repeated) action           | (time) |  |  |

This is a great quote/ chart from the book "The Compound Effect," by Darren Hardy. This book paints a clear picture of why NOW is important to reach your goals. Below are some figures from the book showing how the compound effect works.