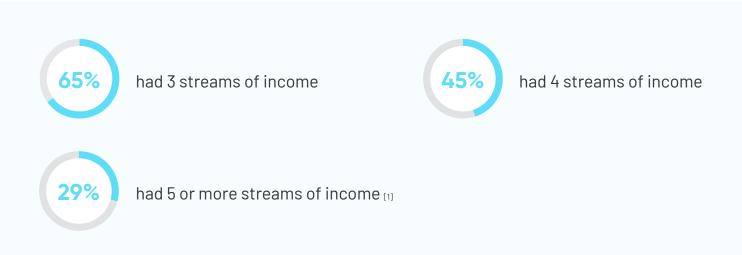

### What is Wealth Diversification & Why is it Important?

Wealth diversification is not just where your money goes, but how it comes in. Most people don't know that millionaires have diversification not only in their investment vehicles, but also in their income streams. Researchers have found that a large percent of millionaires have **4 or more streams of income**. One of them is traditional stock investments, but even in that, the smart way they invest is then to split their money into several categories within the stock market to ensure diversification.