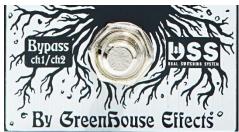

# Dual Switching System (DSS)Push and release for Bypass/On

While on, hold footswitch longer than 200mS to switch channels.