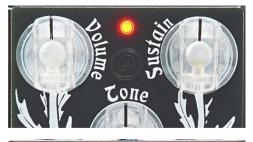

### **Red Channel-**

Open, Smoother on high gain, more headroom with a touch of upper octave at Maximum gain.