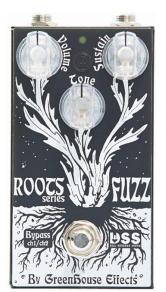

## Thank you for choosing the Greenhouse effects Roots Fuzz

**Input 9v Output** (Use Regulated Power adapter 2.1mm negative pin)

#### Volume Control –

Boosts your signal up.

**Tone Control (Filter)** 

– Turn clockwise for more highs, counterclockwise for darker tones, fully closed is a nice sweet spot to try too.

**Sustain Control** – Starts with medium gain, through to heavy distortion and all the way to full wall of sound Fuzz.

### **Red Channel-**

Open, Smoother on high gain, more headroom with a touch of upper octave at Maximum gain.

### **Blue Channel-**

Tight, Dense, darker and compressed. Notes bloom with long sustain.

# Dual Switching System (DSS)Push and release for Bypass/On

While on, hold footswitch longer than 200mS to switch channels.