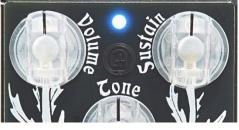

### **Blue Channel-**

Tight, Dense, darker and compressed. Notes bloom with long sustain.