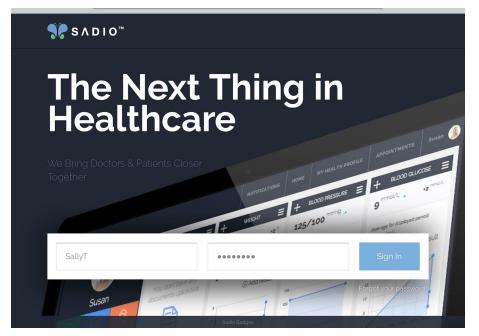

2) The system will prompt you to create a username, password, and enter your date of birth. Please note that the date of birth must be entered in this specific format:
DD/MM/YYYY (including backslashes). The system will then ask you to login using the username and password you created. (See photos below)

<u>NOTE:</u> In the event you forget your password, please click "Forgot your Password?" and enter your username. If you do not remember your username, reach out to the doctor's office and they can provide it to you.