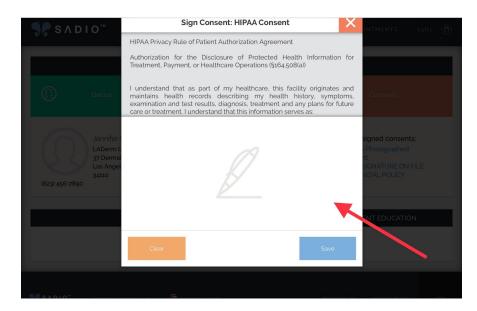

5) Signing Consents - By clicking on the blue text under the unsigned consents, you will be brought to a screen to review that specific consent. To sign the consent, just tap on the screen where you see the pen and then sign your name. When completed, hit Save, and then the consent will be removed from the unsigned list.