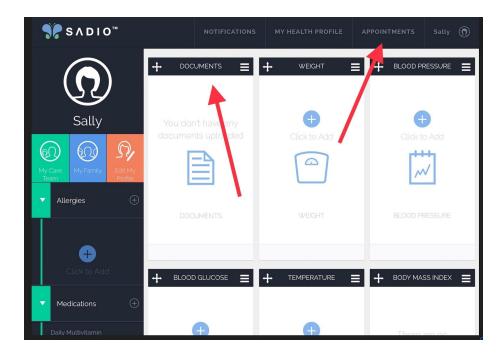

3) Once you have logged into your Sadio account, you will be prompted to answer questions regarding the following:

- Basic Information
- Allergies
- Medications
- Past Medical History
- Family History
- Surgical History
- Social History

After all sections have been answered, you will be brought back to the main screen. You can view any documents that are shared with you from your doctor's office under "Documents," as well as enter any other pertinent information from this screen (weight, blood pressure, blood glucose, temperature, and body mass index). You will also want to check if you have any consents that need to be signed prior to your visit. You can locate these by clicking on the "Appointments" tab.