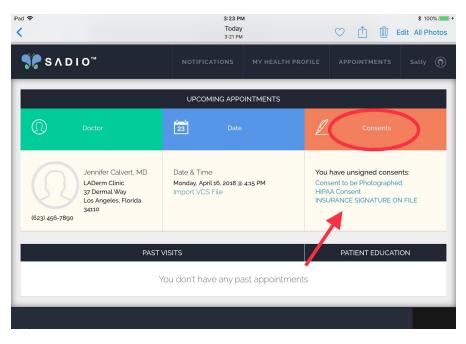

4) Once you have entered the Appointments tab, you will be able to view your doctor's information and location, the date and time of your appointments, counseling information your doctor has provided you, and also your unsigned consents.

5) Signing Consents - By clicking on the blue text under the unsigned consents, you will be brought to a screen to review that specific consent. To sign the consent, just tap on the screen where you see the pen and then sign your name. When completed, hit Save, and then the consent will be removed from the unsigned list.