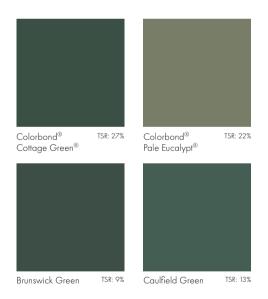

### **GREENS**

As greens are drawn from natural surroundings, they are a perfect colour to use on the exterior of homes. Greens range from light grey green shades to darker olive tones. Greens are so versatile and work well with so many colours due to their earthy and muted undertones. Greens can provide an organic setting for a roof to camouflage in nature's bush canopy.