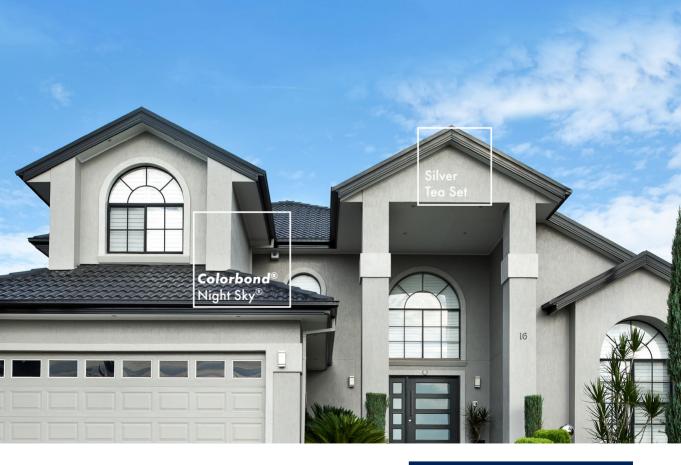

## **GREYS**

Taking inspiration from earthy stone hues can help your home blend in with the local surroundings. With a wide variety of shades, create a classic look that will stand the test of time.