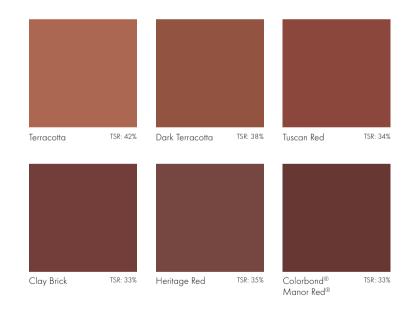

### **REDS**

Traditional red roofing is an Australian iconic element. To create a traditional feel you can't go past these familiar earthy reds and terracottas for a timeless appeal. There are so many options when creating a colour scheme with a red roof. As these colours are earthy you can use natural greys, greiges, greens and stone colours.