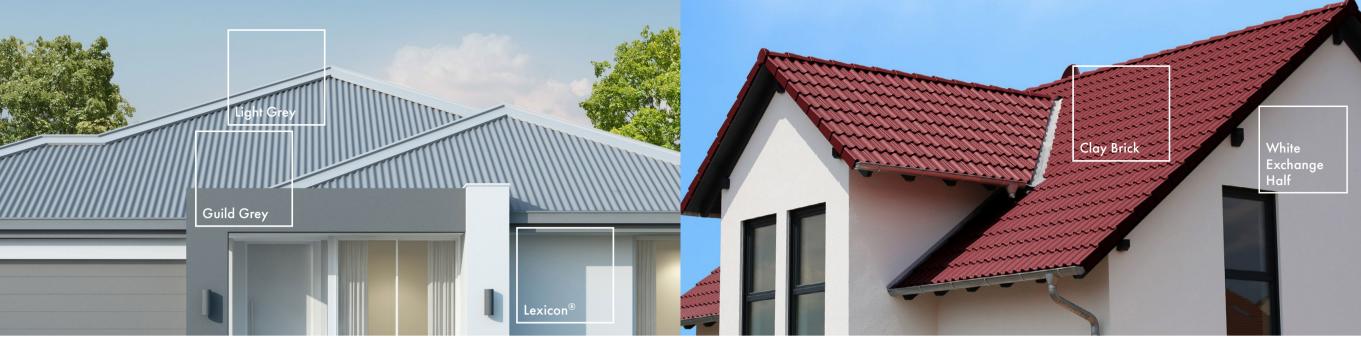

## **GREYS**

Taking inspiration from earthy stone hues can help your home blend in with the local surroundings. With a wide variety of shades, create a classic look that will stand the test of time.

### **REDS**

Traditional red roofing is an Australian iconic element. To create a traditional feel you can't go past these familiar earthy reds and terracottas for a timeless appeal. There are so many options when creating a colour scheme with a red roof. As these colours are earthy you can use natural greys, greiges, greens and stone colours.