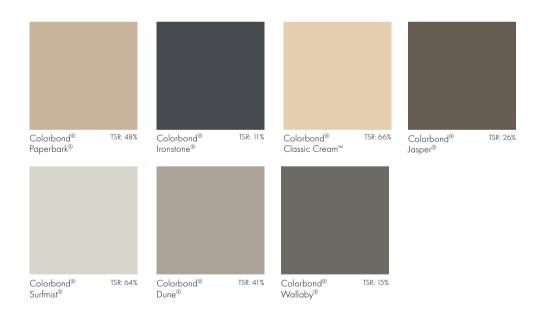

### **NATURALS**

Nature's tones can really create a timeless appeal and darker hues can modernise the look. Whether you want your home to stand out or blend in, we have a colour to suit your needs.