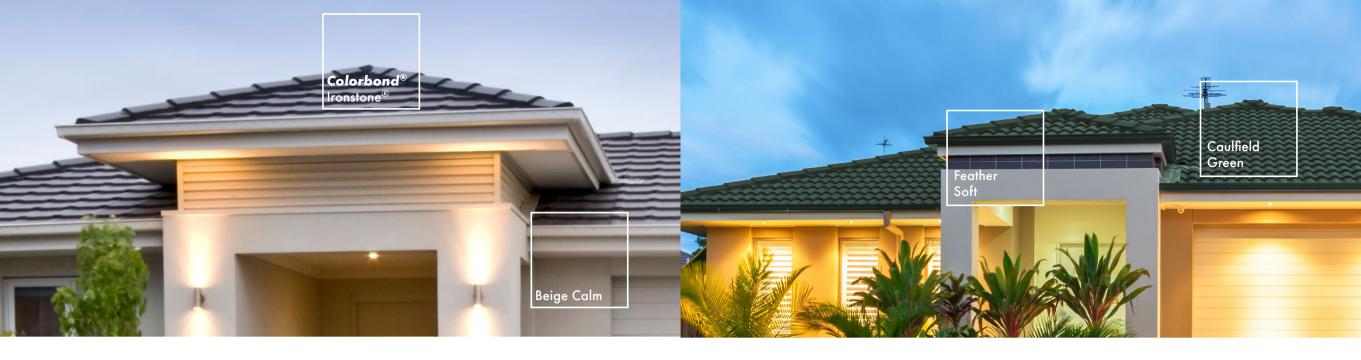

### **REDS**

Traditional red roofing is an Australian iconic element. To create a traditional feel you can't go past these familiar earthy reds and terracottas for a timeless appeal. There are so many options when creating a colour scheme with a red roof. As these colours are earthy you can use natural greys, greiges, greens and stone colours.

### **NATURALS**

Nature's tones can really create a timeless appeal and darker hues can modernise the look. Whether you want your home to stand out or blend in, we have a colour to suit your needs.