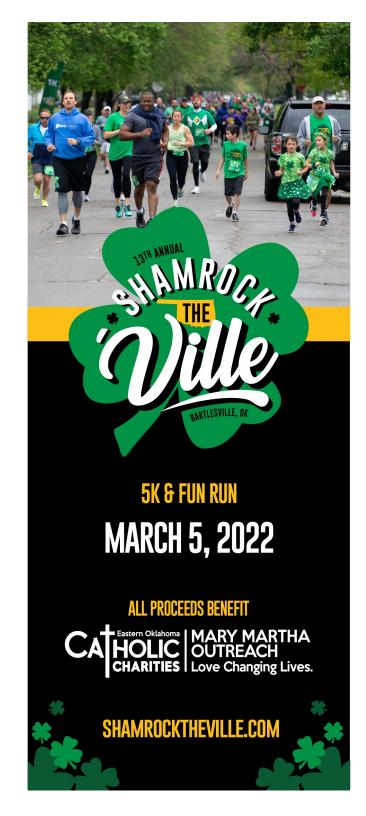

### MARCH 5, 2022

7:30am Registration begins
8:45am Registration closes
9:00am 5K Run/Walk begins
9:05am Fun Run/Walk begins

#### **COURSE INFORMATION**

The 5K course is certified by USATF and winds through Historic Downtown Bartlesville. The 5K run is a chip-timed race and the fun run/walk is not timed.