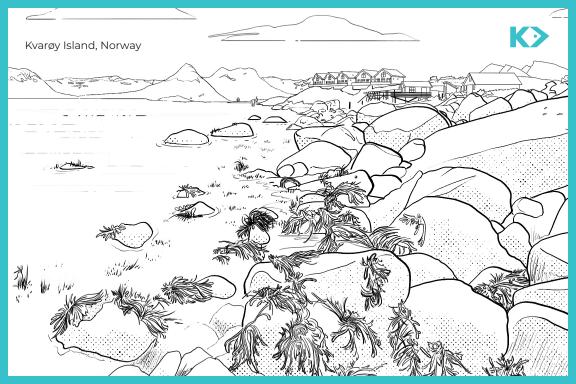

H<sub>6</sub>k<sub>6</sub>i dweis Place

|      | Sply      |
|------|-----------|
| :wo. | KAAROY FI |

raised! To get there, you must fly in Circle where incredible salmon are island located in Norway's Arctic Kvarøy (say "Kwa-ray") is a beautiful