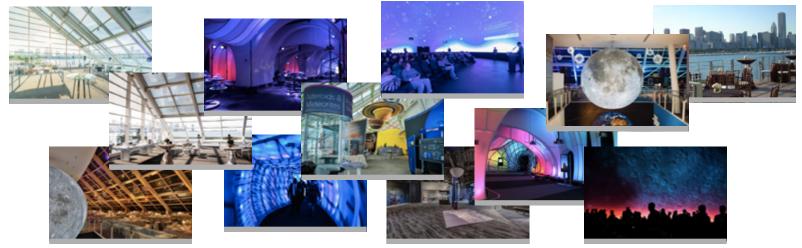

# **ADLER PLANETARIUM**

For the first time in the organization's history, the Red Carpet Poetry SLAM will be held at the historic Adler Planetarium. Located in Chicago's Museum Campus with breathtaking skyline views, the Adler Planetarium will provide a unique and exciting experience well suited for the return of SCORES's signature event. Attendees will enjoy a space that includes the Clark Family Welcome Gallery, Daniel F. and Ada L. Rice Solarium, Nancy A. Petrovich Skyline Terrace, and Grainger Sky Theatre. The evening's signature program and performance piece will be held at the famed Grainger Sky Theatre. Under the soaring 36-foot domed ceiling of the Adler's premier theatre, attendees will be completely immersed in the performances of our poet-athletes.

Event space details can be found HERE.