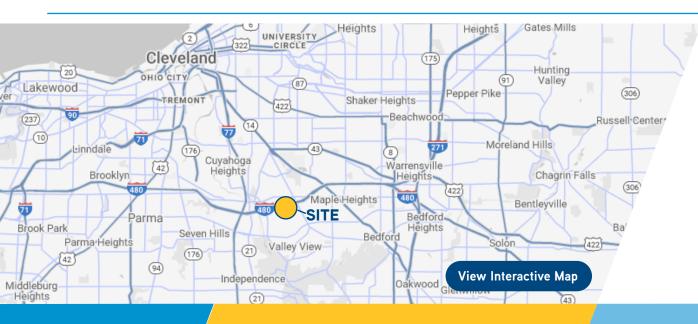

## **PROPERTY HIGHLIGHTS**

- Located immediately off I-480, minutes from I-77
- Approximately 10 minutes from CBD and 15 minutes from Cleveland International Airport
- Ideal location for traditional office users and healthcare-related businesses
- Abundant surface parking for tenants and visitors
- Walking distance to restaurants and shops at Vista Way
- Lease rates starting at \$14.95 PSF