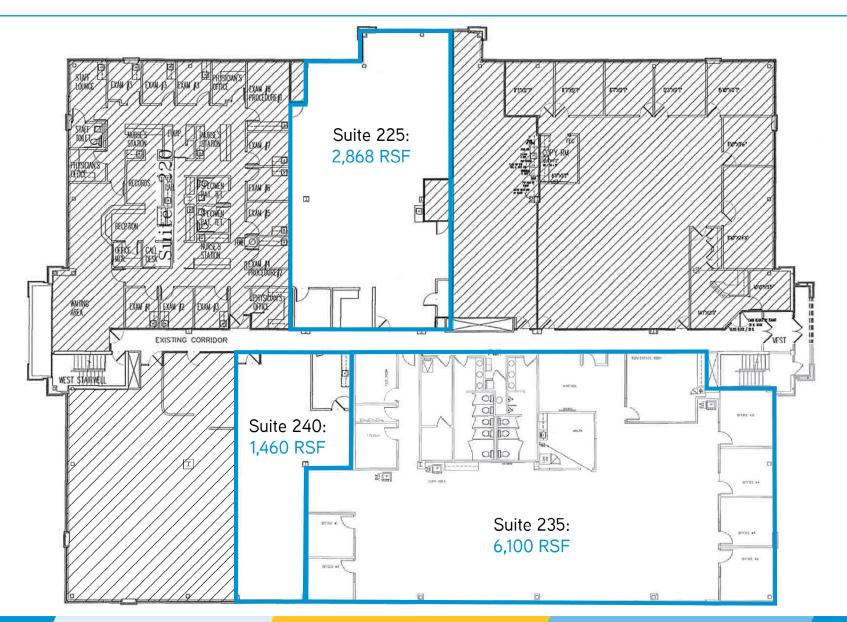

## Southside Corporate Centre

5595 Transportation Blvd. Garfield Heights, Ohio

Available office space from 1,460 to 10,428 RSF

Colliers International 200 Public Square | Suite 1200 Cleveland, OH 44114 +1 216 239 5060 www.colliers.com/cleveland