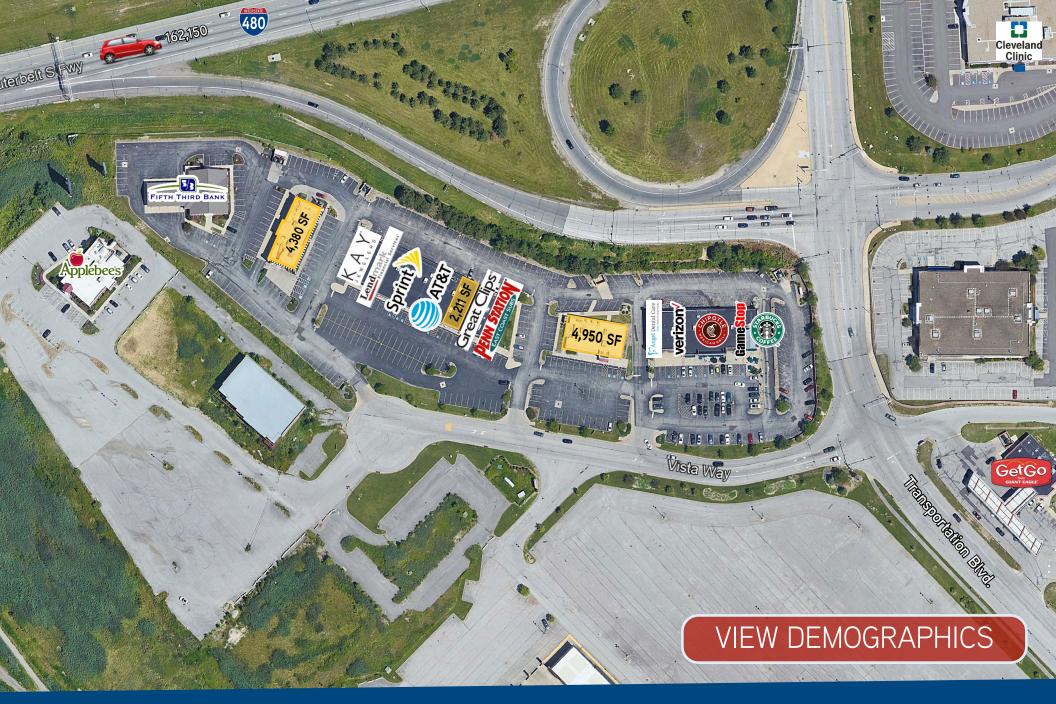

9301-9791 Vista Way, Garfield Heights, Ohio 44125

COLLIERS INTERNATIONAL

200 Public Square | Suite 1200 Cleveland, OH 44114 +1 216 239 5060 www.colliers.com/cleveland

• 2,211 SF in-line retail space

Retail

- 4,380 SF quick service restaurant with drive-thru
- 4,950 SF freestanding restaurant space
- 4,372 SF second floor office space
- Population more than 220k within a 5-mile radius

- Directly adjacent to I-480 with 162,150 VPD
- Join Starbucks, Chipotle, AT&T, Sprint, Verizon, Penn Station, Kay Jewelers, Great Clips, Fifth Third, Applebee's and more
- Nearly 143k employees within a 5-mile radius
- Over 98k estimated households within a 5-mile radius