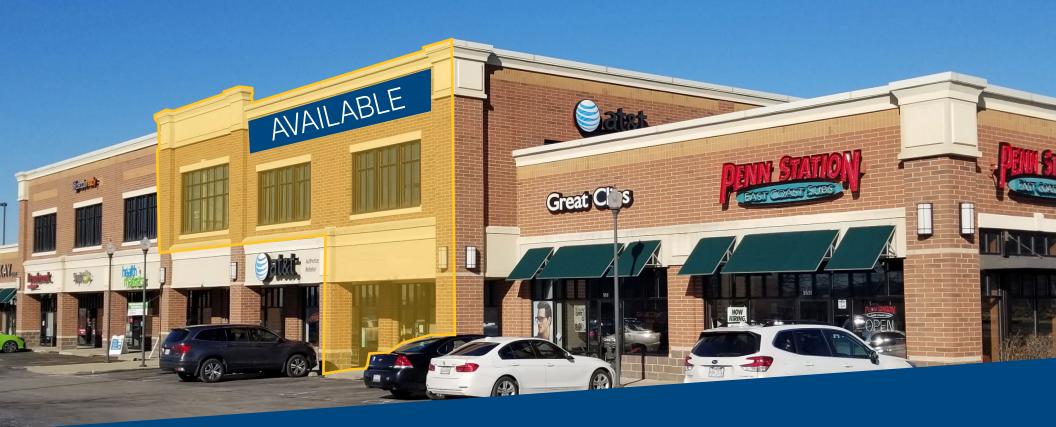

9301-9791 Vista Way, Garfield Heights, Ohio 44125

COLLIERS INTERNATIONAL

200 Public Square | Suite 1200 Cleveland, OH 44114 +1 216 239 5060 www.colliers.com/cleveland

• 2,211 SF in-line retail space

Retail

- 4,380 SF quick service restaurant with drive-thru
- 4,950 SF freestanding restaurant space
- 4,372 SF second floor office space
- Population more than 220k within a 5-mile radius

- Directly adjacent to I-480 with 162,150 VPD
- Join Starbucks, Chipotle, AT&T, Sprint, Verizon, Penn Station, Kay Jewelers, Great Clips, Fifth Third, Applebee's and more
- Nearly 143k employees within a 5-mile radius
- Over 98k estimated households within a 5-mile radius