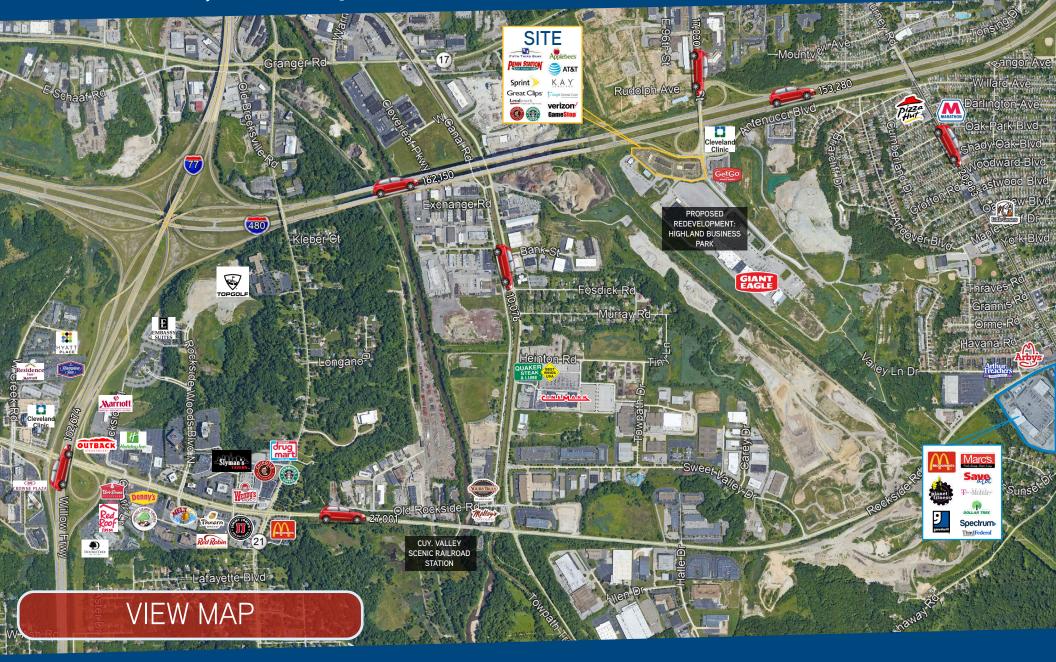

- 4,380 SF quick service restaurant with drive-thru
- 4,950 SF freestanding restaurant space
- 4,372 SF second floor office space
- Population more than 220k within a 5-mile radius

- Directly adjacent to I-480 with 162,150 VPD
- Join Starbucks, Chipotle, AT&T, Sprint, Verizon, Penn Station, Kay Jewelers, Great Clips, Fifth Third, Applebee's and more
- Nearly 143k employees within a 5-mile radius
- Over 98k estimated households within a 5-mile radius