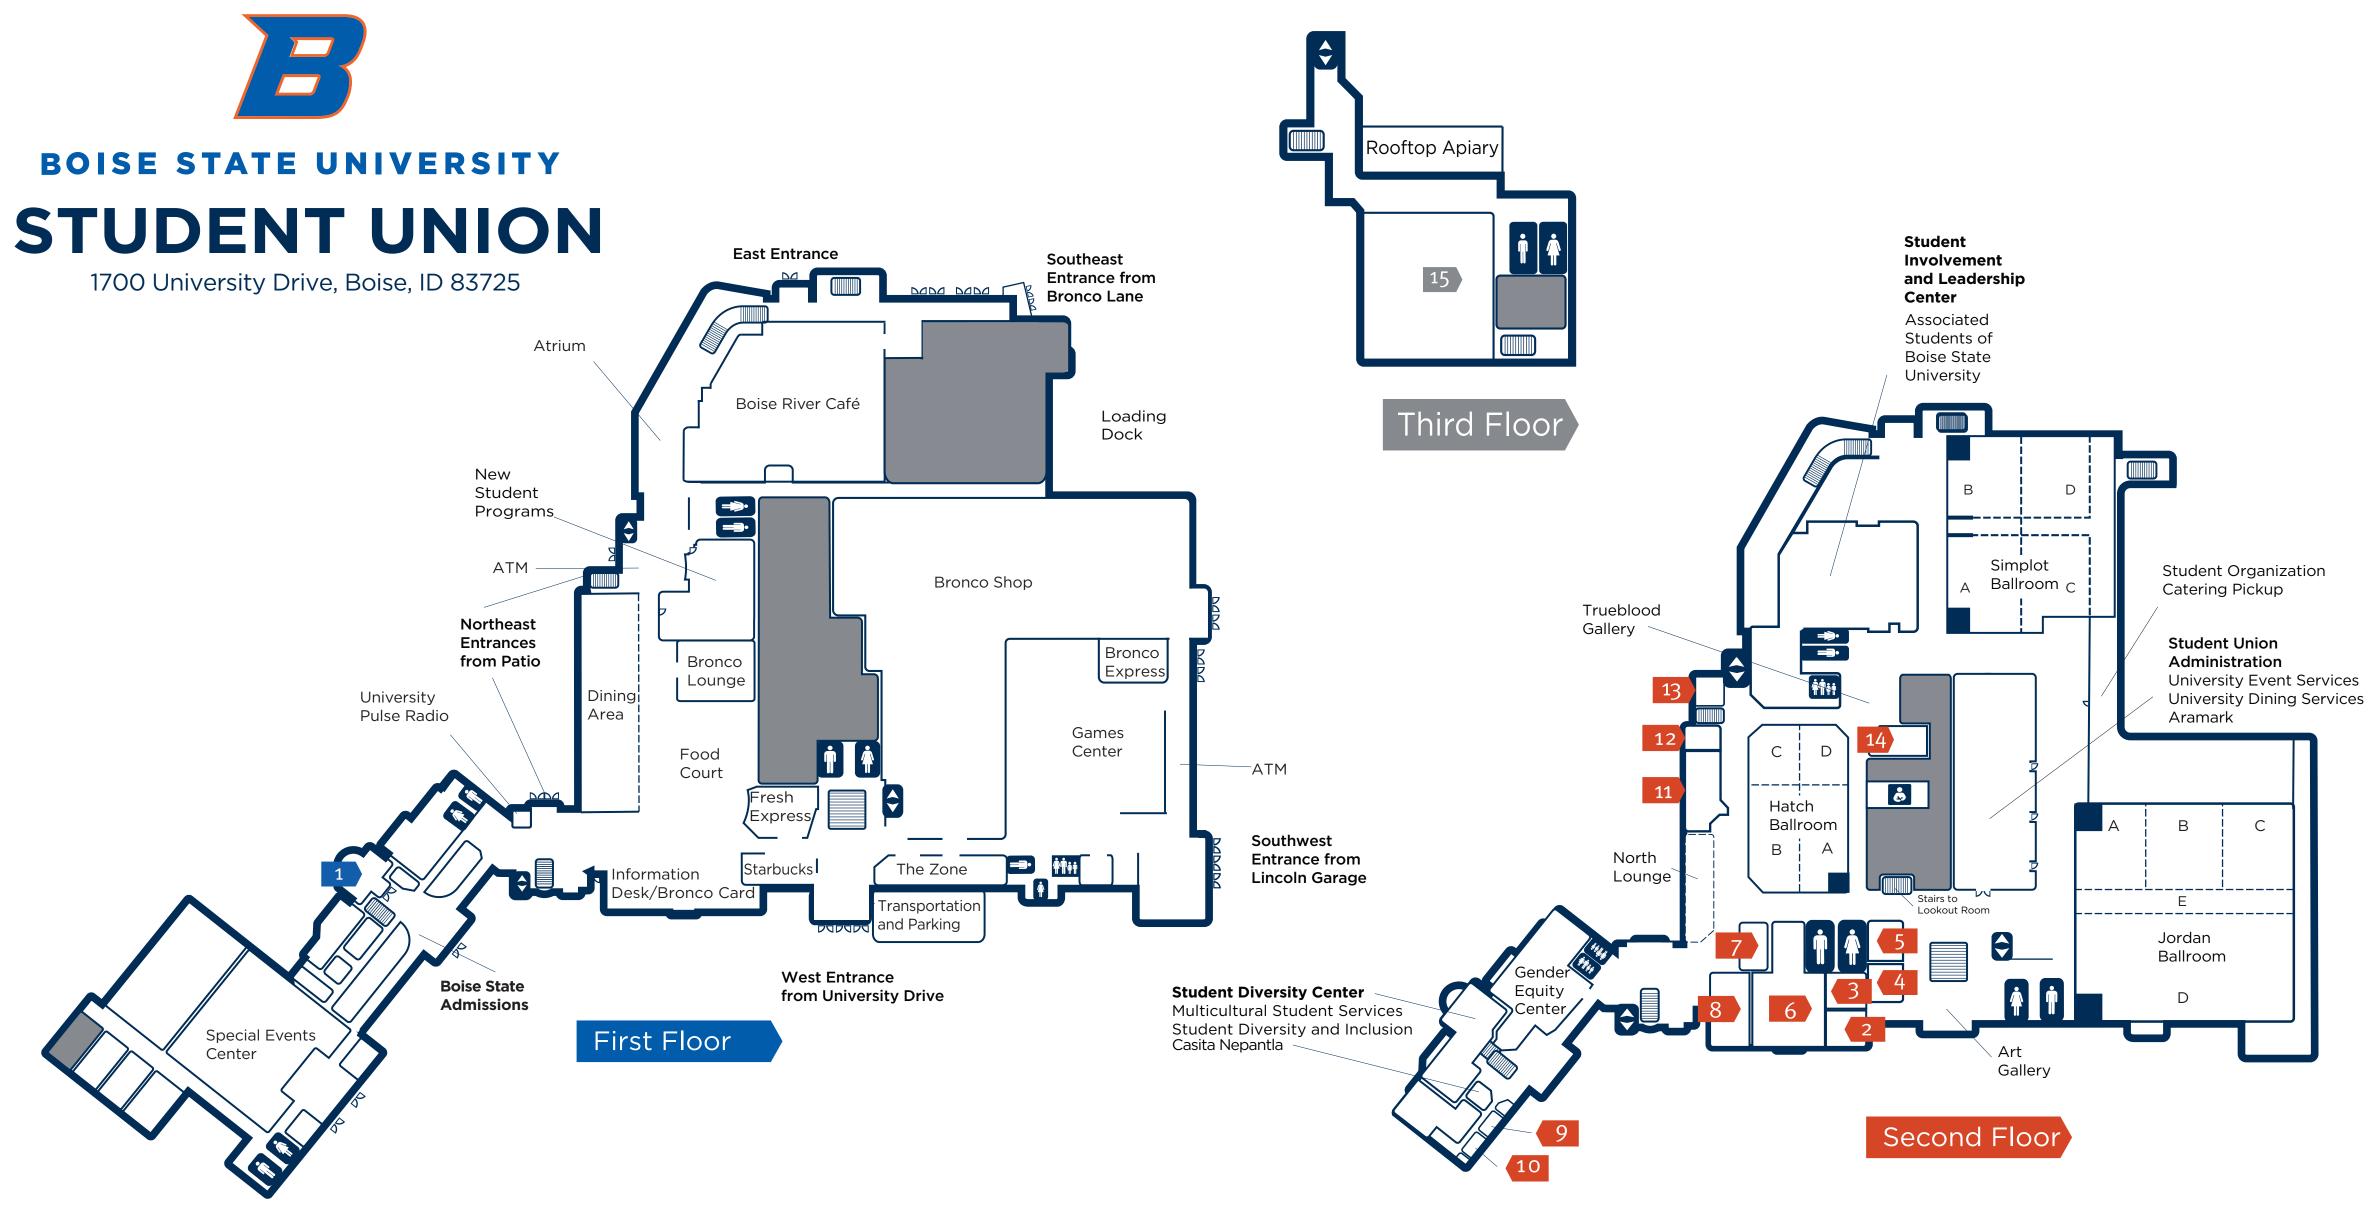

## First Floor

|         | Boise River Cafe                                  |
|---------|---------------------------------------------------|
| E1634   | Boise State Admissions (Campus Visits Start Here) |
| C1206   | Bronco Express (Mailing and Shipping)             |
| D1423   | Food Court                                        |
| 1 E1625 | Forum Room                                        |
| D1416   | Fresh Express Convenience Store                   |
| C1310   | Games Center                                      |
| D1500   | Information Desk and Bronco Card                  |
| A1007   | New Student Programs                              |
| 113     | Special Events Center                             |
| D1414   | Starbucks                                         |
| F1003   | Transportation and Parking                        |
| E1606   | University Pulse Radio                            |
| C1202   | The Zone (Office of Information and Technology)   |

## Second Floor

| 2 D2303  | Ah Fong Room         | D2336    | Hatch Ballroom                                | 15 D3004 Lookout Room |
|----------|----------------------|----------|-----------------------------------------------|-----------------------|
| 3 D2304  | Alexander Room       | C2119    | Jordan Ballroom                               | D3003 Rooftop Apiary  |
| 6 D2350  | Bishop Barnwell Room | E2423    | Multicultural Student Services                |                       |
| 11 D2334 | Bergquist Lounge     | E2426    | Student Diversity Center                      |                       |
| 4 D2305  | Boyington Room       | A2002    | Student Involvement and Leadership Center     | $\frown$              |
| 5 D2306  | Brink Room           |          | Associated Students of Boise State University |                       |
| E2438    | Casita NePantla      | 10 E2436 | Shipman Room                                  |                       |
| 7 D2351  | Cataldo Room         | A2102    | Simplot Ballroom                              |                       |
| 9 E2434  | Chief Joseph Room    | D2200    | Student Union Administration                  |                       |
| 8 D2354  | Farnsworth Room      |          | University Event Services                     |                       |
| D2302    | Fine Art Gallery     |          | University Dining Services                    |                       |
| 13 A2329 | Fisher Room          |          | Aramark                                       |                       |
| 12 D2333 | Foote Room           | A2319    | Trueblood Gallery                             |                       |
| E2406    | Gender Equity Center | 14 D2319 | Trueblood Room                                |                       |
|          |                      | 1        |                                               |                       |

Third Floor